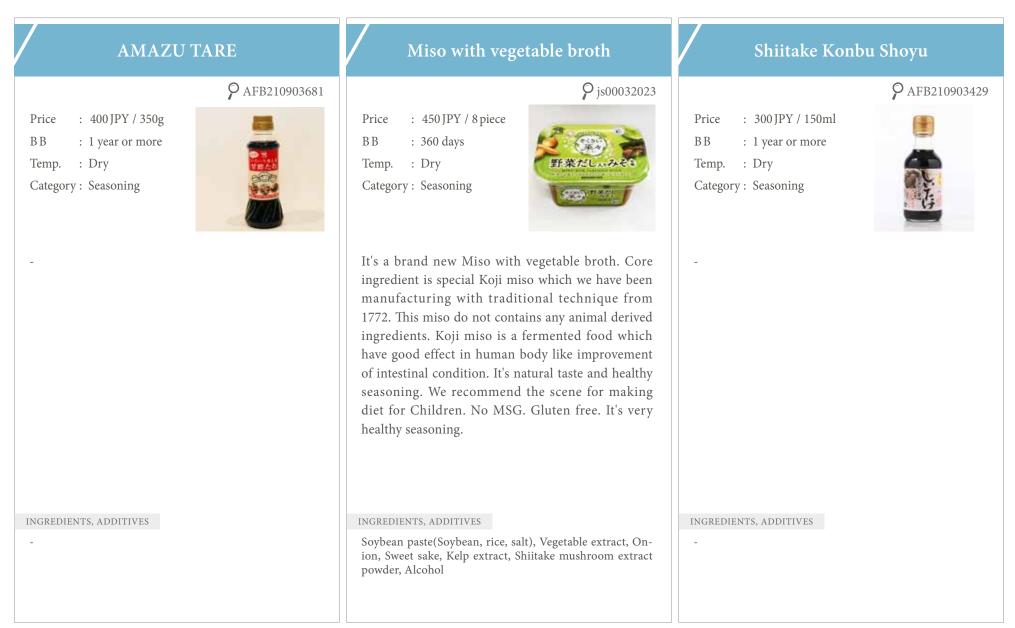

| INGREDIENTS, ADDITIVES<br>-                                                                      | INGREDIENTS, ADDITIVES [Domestic] fireflysquid, salt [Imported] None                                                                                                                                                                                                                                                                                                                     |

### 23 | WATANABE PHARMACEUTICAL CO., LTD.



### 24 | YAMAGEN JOUZOU CO., LTD.



### 01 | AUTHENTIC JAPAN SHUNME

We produce authentic Japanese shikki.All of the articles in Authentic Japan Shunme are made through traditional production process with totally natural materials such as urushi, wooden base, diatomaceous earth powder and rice powder. Nunokise is applied to specific items to increase the durability of them.Nowadays, it is getting rare to find this kind of shikki even in Japan. Many Japanese traditional crafts have adopted those kinds of chemical (see more...)



so perfect that urushi can be applied to have a glossy

finish.

shitaji, attach thin cloths to the surface and the rim of certain parts of the wooden bases after kijigatame to increase the durability of the shikki.

• Price : Retail price in Japan • Cert. : Certification

of its superiority but al