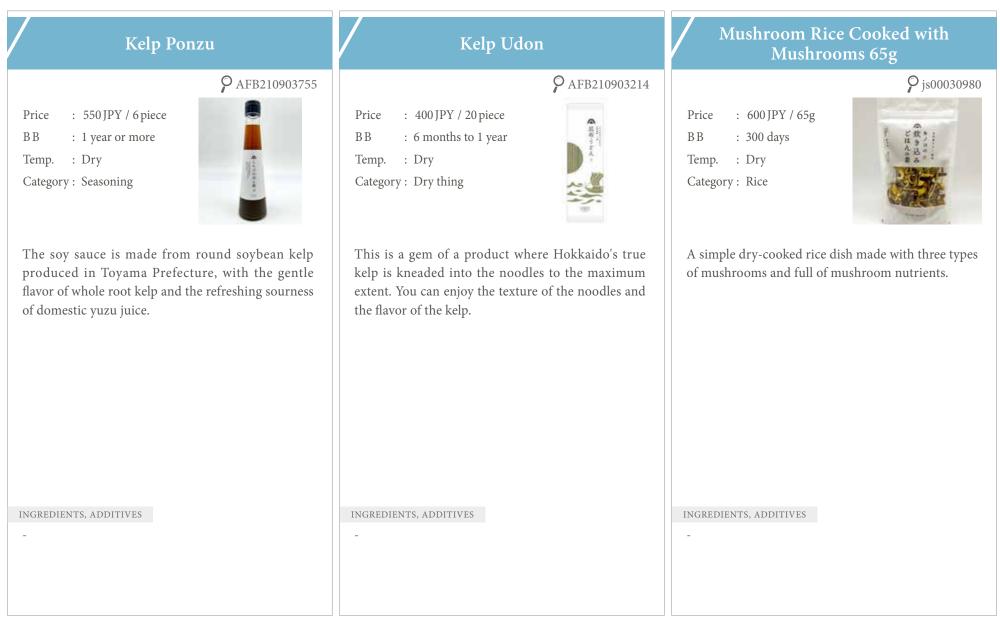

# 21 | TSURUYA MISO

| Ajidoraku Miso                                                                                                                                                                                        | Tsuruya's Himi udon,thick noodles                                                                                                                                                                             | Tsuruya's noodle soup base,dried<br>bonito flakes and kelp stoc                                                                                                                                                                                                    |
|-------------------------------------------------------------------------------------------------------------------------------------------------------------------------------------------------------|---------------------------------------------------------------------------------------------------------------------------------------------------------------------------------------------------------------|--------------------------------------------------------------------------------------------------------------------------------------------------------------------------------------------------------------------------------------------------------------------|
| Price::600 JPY / 1kgBB::1 year or moreTemp.:DryCategory :SeasoningThis miso has been loved for more than 100 yearsin one of Japan's leading port towns. It is excellentwhen made into fish head soup. | Price::500 JPY / 180gBB::1 year or moreTemp.:DryCategory:SeasoningThe hand-pulling method gives it a smooth andslippery texture. The flour used for French bread isblended to give it a gorgeous wheat aroma. | Price:650 JPY / 280mLBB:6 months to 1 yearTemp.:DryCategory:SeasoningYou can enjoy the flavor of kelp and dried bonito<br>based on sweet soy sauce, which has long been a<br>favorite in Toyama Prefecture.                                                        |
| INGREDIENTS, ADDITIVES [Domestic] None [Imported] Soybean, Rice, Salt/Alcohol                                                                                                                         | INGREDIENTS, ADDITIVES [Domestic] Wheat flour, Salt, Starch [Imported] None                                                                                                                                   | INGREDIENTS, ADDITIVES [Domestic] Soy sauce, Starch syrup, Salt, Extract of dried bonito, dried bonito, Hydrolyzed protein, Fermentation seasoning, Extract of kelp, Brewed vinegar, Sugar/Monosodium glutamate, Alcohol, Polysaccharide thickener [Imported] None |