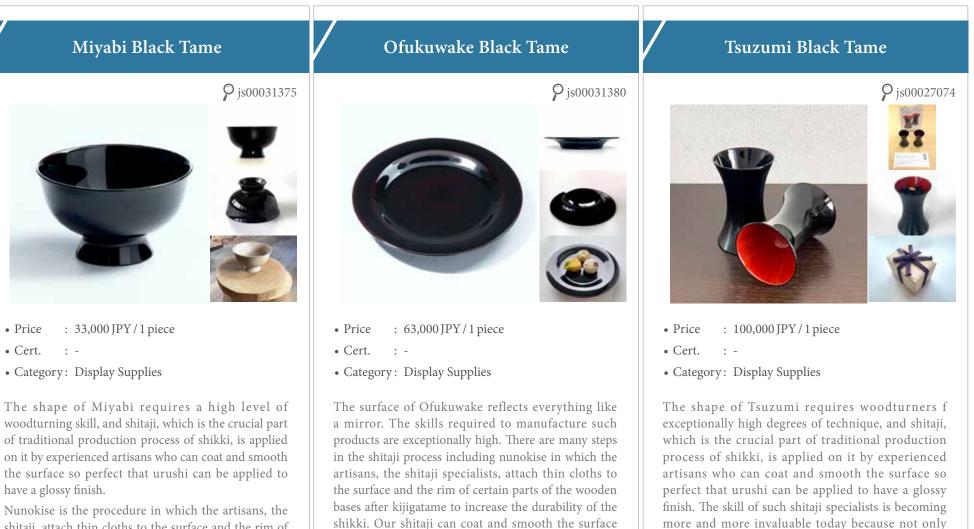

### 01 | AUTHENTIC JAPAN SHUNME

We produce authentic Japanese shikki.All of the articles in Authentic Japan Shunme are made through traditional production process with totally natural materials such as urushi, wooden base, diatomaceous earth powder and rice powder. Nunokise is applied to specific items to increase the durability of them.Nowadays, it is getting rare to find this kind of shikki even in Japan. Many Japanese traditional crafts have adopted those kinds of chemical (see more...)

so perfect that urushi can be applied to have a glossy

finish.

shitaji, attach thin cloths to the surface and the rim of certain parts of the wooden bases after kijigatame to increase the durability of the shikki.

• Price : Retail price in Japan • Cert. : Certification

of its superiority but also of the declining number of

those specialists. Needless to say, as the surface of our

items show, nushi, who applies urushi on our items,

has outstanding skills as well.