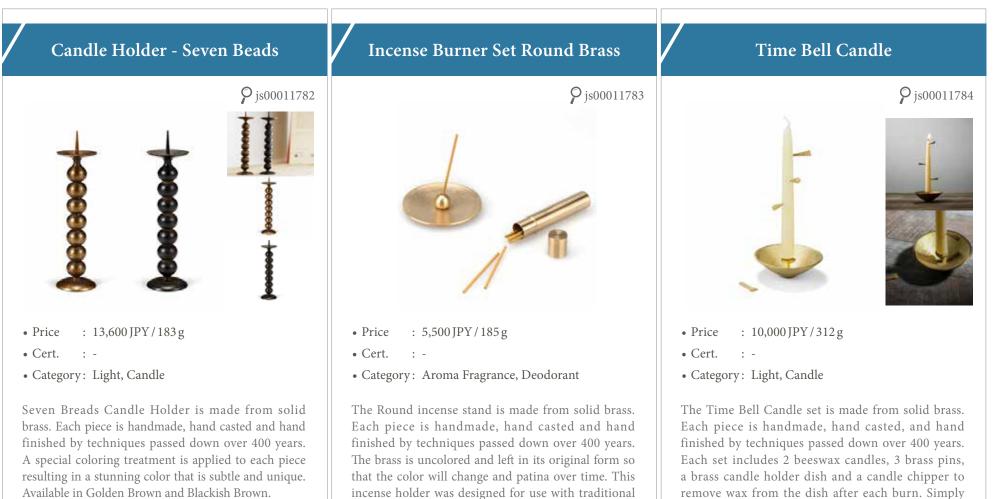

# 12 | NOUSAKU CORPORATION

Founded in 1916, Nousaku is based in Takaoka, Japan. Takaoka city is famous for metal casting in Japan since the 17th century. Originally a manufacturer of Buddhist altar goods and traditional Japanese tea sets, Nousaku now makes beautiful home goods using techniques passed down through generations. Every Nousaku product is handmade, hand cast and hand finished with exceptional care which brings out unique variations in each piece. By making use (see more...)

Japanese incense sticks, which are usually 2.3mm Dia

x 70mm long. Other incense sticks may not be fully

supported.

insert the brass pins into the candle, as the candle

melts the pins will fall into the brass plate creating a clear and soothing sound which is perfect for evening