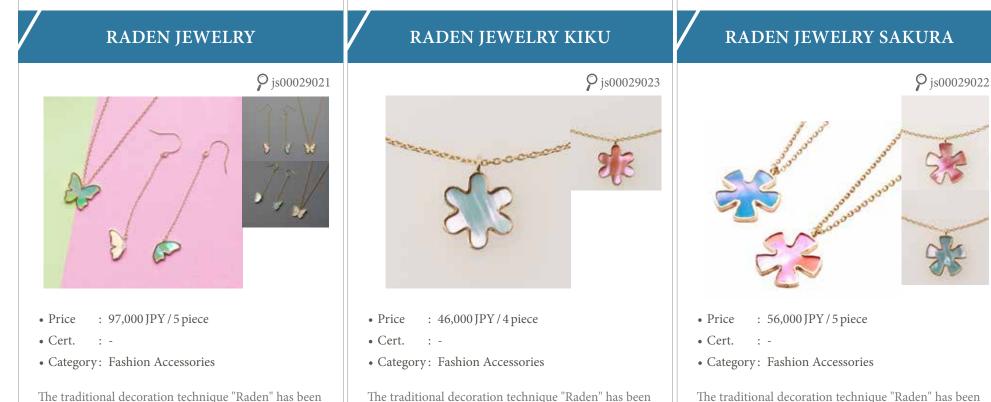

### 03 | GOMAJIMA

A long-established jewelry store founded in 1914 with its head office in Toyama Prefecture. From 2010, the 5th generation Rie Gomajima established the original jewelry brand GOMAJIMA and developed it mainly in department stores and select shops in Tokyo. RADEN JEWELRY, which is a fusion of Toyama Prefecture's traditional decoration technique "Raden" with delicate gold, is produced as the main jewelry. We are making efforts to pass on the precious (see more...)

The traditional decoration technique "Raden" has beenThanded down by craftsmen in Takaoka City, ToyamahPrefecture since the beginning of the 17th century.HRaden technique, which skillfully cuts out the nacreHlayer inside the shell and has iridescent luster, hasHbeen mainly used as a decorative technique for armor,Hporcelain, heavy boxes, etc., but it is now used forHjewelry worn by women. I came up with the idea andHmade it into a work. By combining Raden and delicateHgold, it gives off a unique color and presence andHmakes the wearer shine more elegantly and attractively.H

The traditional decoration technique "Raden" has been handed down by craftsmen in Takaoka City, Toyama Prefecture since the beginning of the 17th century. Raden technique, which skillfully cuts out the nacre layer inside the shell and has iridescent luster, has been mainly used as a decorative technique for armor, porcelain, heavy boxes, etc., but it is now used for jewelry worn by women. I came up with the idea and made it into a work. By combining Raden and delicate gold, it gives off a unique color and presence and makes the wearer shine more elegantly and attractively.