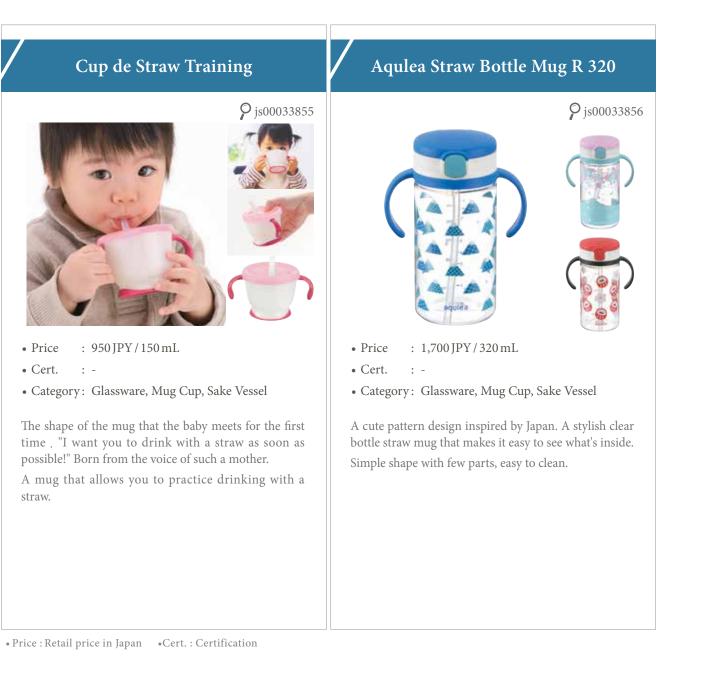

| Designed by Yusuke Hayashi in Toyama.       | Designed by Katsura Otera in Toyama.<br>The size listed is the size of the motif part. |
|                                                                   |                                             |                                                                                        |
|                                                                   |                                             |                                                                                        |

# 14 | RICHELL CORPORATION

We are a Japanese manufacturer that develops baby, pet, gardening, household products, and long-term care products with the philosophy of providing good products that contribute to the affluent lives of our customers.



# 15 | SANKEI NET INC.



• Price : 15,200 (910) JPY / 1 piece

• Cert. : -

Category: Storage Supplies

Our polypropylene insect screen is added weathering stabilizer which makes the screen durable.

It has a fine mesh of 33 meshes, which provides a high level of insect protection.

On the other hand, due to the fine yarn, the mesh is as breathable as a normal mesh (18 mesh) and the visibility is much better than a normal mesh.

It is also an environmentally friendly product that does not produce any harmful substances when burnt and is made from a safe material that is safe for children and pets even if they lick it. Sankei Net Inc. was established in 1974, as a specialist in manufacturing insect screens and keeps providing stable and high-quality screens for more than 45 years. 90% of