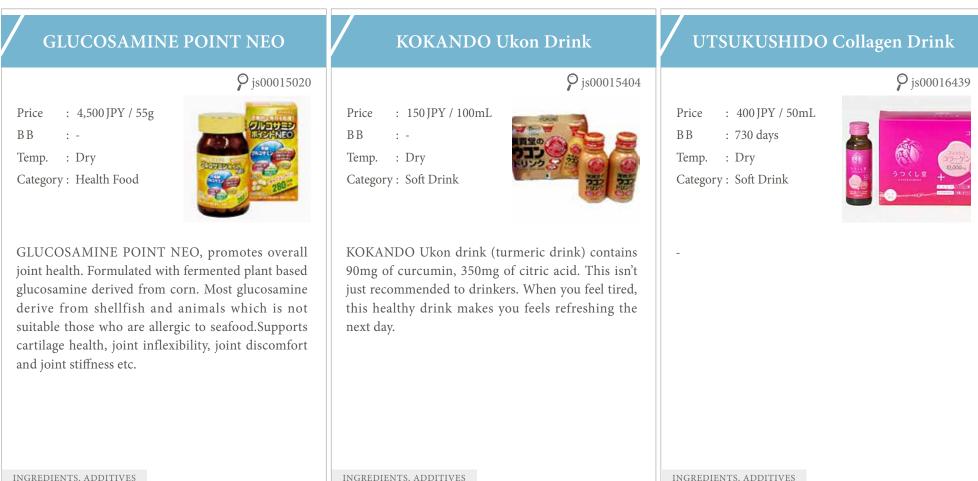

### 14 | KOKANDO CO., LTD.

Salmon cartilage extract, chicken feet extract, reduced palatinose, chicken cartilage extract, MSM, powdered extract of ajuga decumbens, chicken extract powder, ginger powder/glucosamine, HPC, crystalline cellulose, calcium stearate, silicon dioxide, shellac (partially contains salmon, chicken)

High fructose corn syrup, Ukon extract liquid, Ukon extract, cyclic oligosaccharide, citric acid, Ukon pigment, Stabilizing agent (polysaccharide thickener), Perfume, Inositol, vitamin C, Vitamin E, Niacin, Sweetener (Sucralose, Thaumatin), Vitamin B6 (contains soy bean products)

Fish collagen peptide (derived from gelatin), erythritol, peach juice concentrate, N-Acetylglucosamine (derived from crab), lotus germ extract, ginseng extract, job's tears extract, rice extract (contains ceramide), hydrolyzed elastin (from cod), acidulant, flavor, grapefruit seed extract, vitamin C, hyaluronic acid, sweetener (sucralose, acesulfame-K), vitamin B2