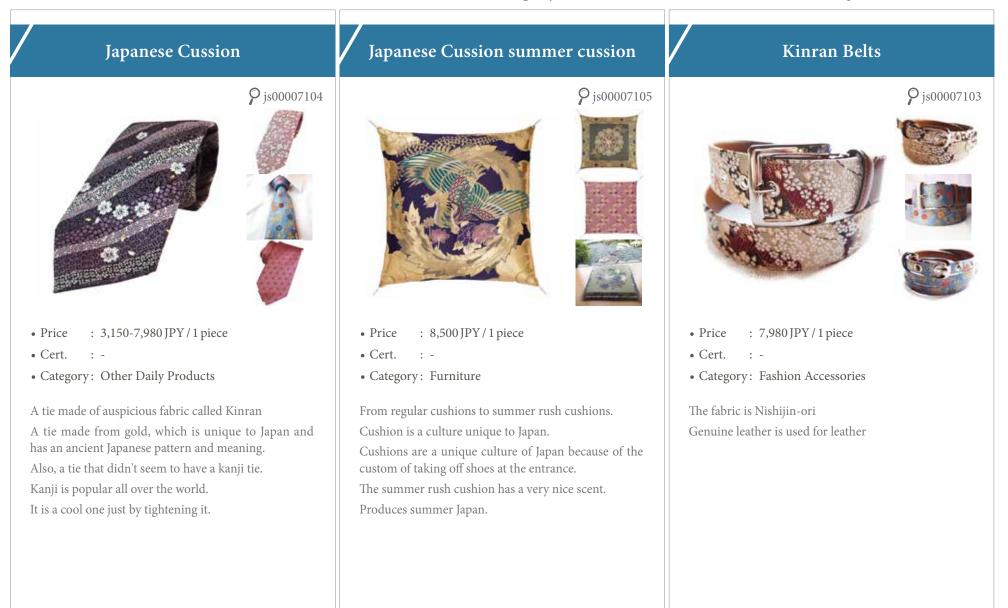

# 16 | SHIKISAI STORE

What is KIRAN ...Kinran is an auspicious luxury fabric used in Shinto Buddha since ancient times in Japan. (This is a fabric) KINRAN is Japanese culture. For example, hina dolls, samurai, lion dance (sisimai costumes), sumo gyoji, temple sudare. KINRA is a fabric used in formal places. The pattern has meaning for all good luck such as progeny prosperity, good luck, money luck, longevity, child treasure, future eternal...Good luck from evil spirits. Use it (see more...)