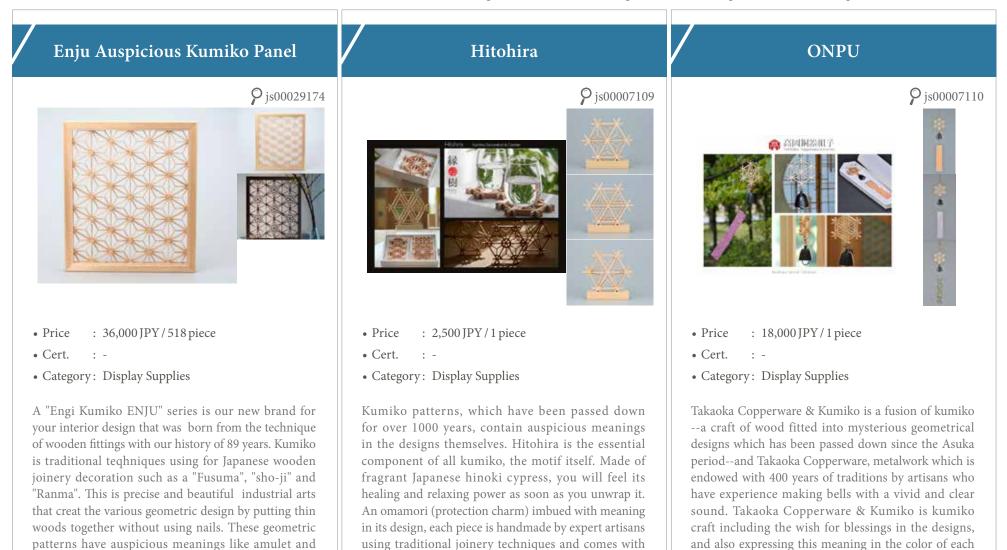

ign countries, such as the United States, China, Belgium, South Korea, etc. Based on the experience we have cultivated so far, we are confident that we can offer you comfortable business negotiations.Finally, our strength is that we can offer a variety of other (see more...)





### 06 | KAWASHIMA TATEGU CO., LTD.

We are a joinery company that founded in Tonami city, Toyama in 1933 and this year marks the 89th. A technique of wooden fittings was introduced into Japan during the Asuka period (538-710 A.D.). One of architectures that symbolizes the era is Horyuji Temple. A decorative art for the temple is called "Kumiko-Zaiku" and it has a long tradition. Kumiko-Zaiku is the best Japanese woodwork technique that shave thin pieces of wood at the precision level (see more...)

paper strip.



a hinoki display stand. Recommended as an interior

decoration and gift. Kumiko motif: 4 types

• Price : Retail price in Japan • Cert. : Certification

while people enjoy Japanese culture.

prayer. We make products of bright a living space

### 07 | KOGIKU SEISAKUSHO CO., LTD.

| La magie M Size orange                                                                                                                                                                                                                                                                                                    | La magie Obar size yellow