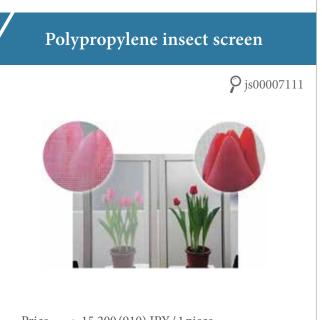

# 15 | SANKEI NET INC.

• Price : 15,200 (910) JPY / 1 piece

• Cert. : -

Category: Storage Supplies

Our polypropylene insect screen is added weathering stabilizer which makes the screen durable.

It has a fine mesh of 33 meshes, which provides a high level of insect protection.

On the other hand, due to the fine yarn, the mesh is as breathable as a normal mesh (18 mesh) and the visibility is much better than a normal mesh.

It is also an environmentally friendly product that does not produce any harmful substances when burnt and is made from a safe material that is safe for children and pets even if they lick it. Sankei Net Inc. was established in 1974, as a specialist in manufacturing insect screens and keeps providing stable and high-quality screens for more than 45 years. 90% of Japanese houses have insect screens on windows and doors and 95% of these use polypropylene screen nowadays. There are only 4 manufactures who produce polypropylene insect screens in Japan. We are one of them. We developed "Luxury screen" with thinner yarns which provide you high (see more...)