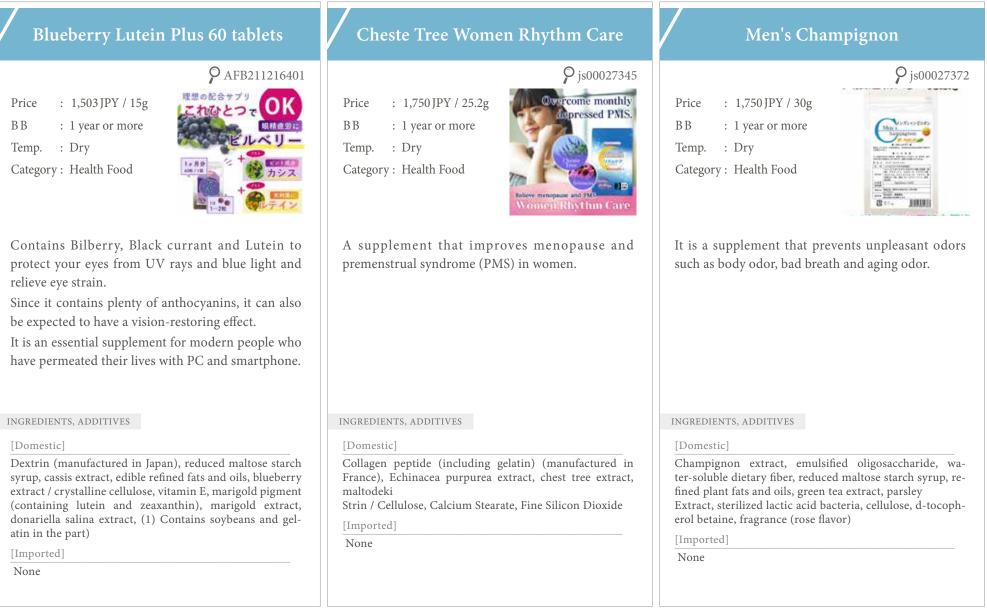

| INGREDIENTS, ADDITIVES<br>-                                                                      | INGREDIENTS, ADDITIVES [Domestic] fireflysquid, salt [Imported] None                                                                                                                                                                                                                                                                                                                     |

### 23 | WATANABE PHARMACEUTICAL CO., LTD.



### 24 | YAMAGEN JOUZOU CO., LTD.



### 01 | AUTHENTIC JAPAN SHUNME

We produce authentic Japanese shikki.All of the articles in Authentic Japan Shunme are made through traditional production process with totally natural materials such as urushi, wooden base, diatomaceous earth powder and rice powder. Nunokise is applied to specific items to increase the durability of them.Nowadays, it is getting rare to find this kind of shikki even in Japan. Many Japanese traditional crafts have adopted those kinds of chemical (see more...)



so perfect that urushi can be applied to have a glossy

finish.

shitaji, attach thin cloths to the surface and the rim of certain parts of the wooden bases after kijigatame to increase the durability of the shikki.

• Price : Retail price in Japan • Cert. : Cer