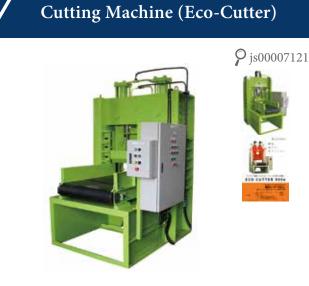

# 06 | KOMATSU NTC LTD.

Machin tool builder for Automobile Industries (Cutting machines, Automations and etc.), wire saws for semiconductor, ceramic, sapphire and tecs, Manufacturing and inspection machines for Li-Ion Batteries and Fuel cells.