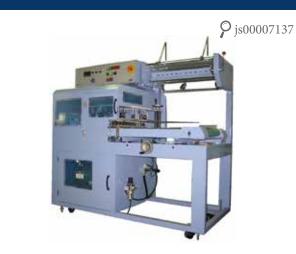

# 02 | HANAGATA CORPORATION

SHRINK WRAPPING MACHINE

We manufacture and sell shrink-packaging machines, shrink tunnels, and other relevant equipment. We have been promoting our packaging machines, which are suitable for various needs, at home and abroad. We are the only packaging machine manufacturer in Japan that integrally conducts planning, designing, manufacturing, sales, and maintenance. In our company, all processes ranging from designing to machining and assembly are integrated. (see more...)

- Price : contact us / 1 unit
- Cert. : -
- Category: Others

Packaging machine series: The series is the standard of general-purpose shrink-packaging machines and equipped with such operability and safety that only Hanagata Corporation can provide. Sealing by means of heat bar assures excellent safety.