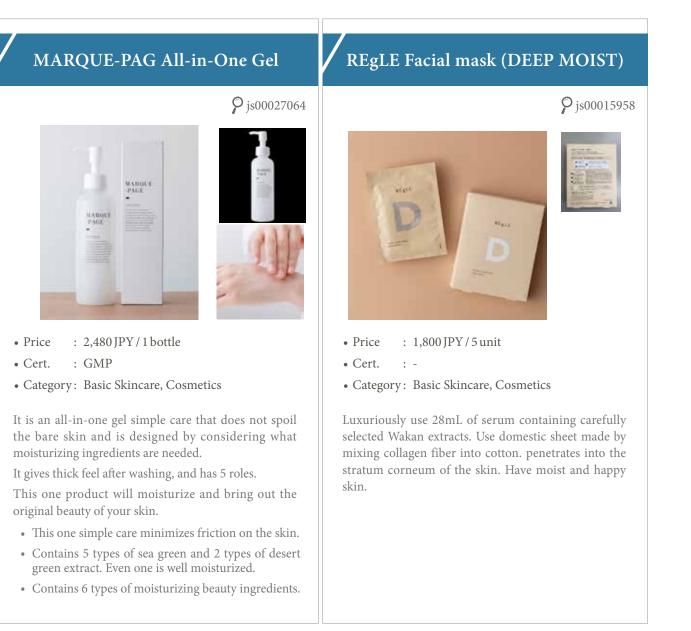

br>shine in dishes and 3 types of sizes that match dishes,<br>and it is a stylish grill pot even if you put it on the table<br>as it is. | We planned and developed a grill pot that can also be<br>cooked without water. It is a grill pot that incorporates<br>design, functionality, and safety. There are 4 colors that<br>shine in dishes and 3 types of sizes that match dishes,<br>and it is a stylish grill pot even if you put it on the table<br>as it is. | We planned and developed a grill pot that can also be<br>cooked without water. It is a grill pot that incorporates<br>design, functionality, and safety. There are 4 colors that<br>shine in dishes and 3 types of sizes that match dishes,<br>and it is a stylish grill pot even if you put it on the table<br>as it is. |

### 08 | KOKANDO CO., LTD.



# 09 | MATSUI SILK WEAVING CO., LTD.

The Matsui Silk Company is the only remaining traditional silk fabric manufacturer in the prefecture of Toyama. Since 1877, its factory has been located in the once renowned silk town of Jouhana. Matsui Silk Co. specializes in shike-silk fabrics, made from an irregular fibre only a certain type of twin cocoons can deliver. The shike-silk is mainly used to decorate traditional sliding doors. With changing lifestyles, the demand for the product is waning. (see more...)



retention, and the gentle luster of Shike silk will wrap

you up.

This is a stole made by dyeing Shike silk woven in Toyama Prefecture using plants from the Toyama region. Although it is a natural dye, it is specially processed to prevent color fading and reproduce natural vivid colo