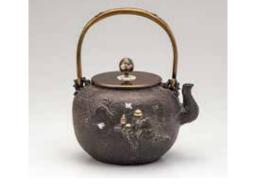

# 18 | TAKENAKA BRONZ CO. LTD.

kibundo copy iron kettle moonlight wave chidori

**P** js00033712

We manufacture and sell Takaoka copperware, a traditional Japanese craft with a history of 400 years. large from enchained handle a variety of products, including Buddha. Vases, incense burners, figurines, Buddhist altar fittings, Buddha statues, tea utensils, flower ware, panels, we have a wide range of products such as iron kettles, silver bottles, busts, standing statues, monuments, and temple bells. Founded in 1927Since then, we have one of (see more...)

- Price : 275,000 JPY / 1 piece
- Cert. : -
- Category: Display Supplies

It is an iron kettle made in Japan that is highly evaluated and valuable artistically.