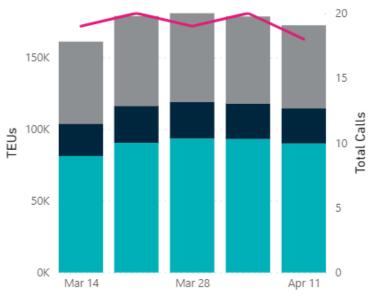

#### PROJECTED WEEKLY VOLUME (TEUS)

| Week | Date       | Import Loaded | Export Loaded | Empties |
|------|------------|---------------|---------------|---------|
| 12   | 03/14/2021 | 81,254        | 22,576        | 57,155  |
| 13   | 03/21/2021 | 90,438        | 25,764        | 62,602  |
| 14   | 03/28/2021 | 93,458        | 25,460        | 61,870  |
| 15   | 04/04/2021 | 93,105        | 24,772        | 60,646  |
| 16   | 04/11/2021 | 90,000        | 24,468        | 57,921  |

#### PROJECTED VESSEL CALLS

| Week | Date       | Blank Sailings | Extra Loaders | Planned Calls |
|------|------------|----------------|---------------|---------------|
| 12   | 03/14/2021 | 0              | 0             | 19            |
| 13   | 03/21/2021 | 0              | 0             | 20            |
| 14   | 03/28/2021 | 0              | 0             | 19            |
| 15   | 04/04/2021 | 0              | 0             | 20            |
| 16   | 04/11/2021 | 0              | 0             | 18            |

#### ● Import Loaded ● Export Loaded ● Empties ● Total Calls

### **POLB.COM/WAVEREPORT**