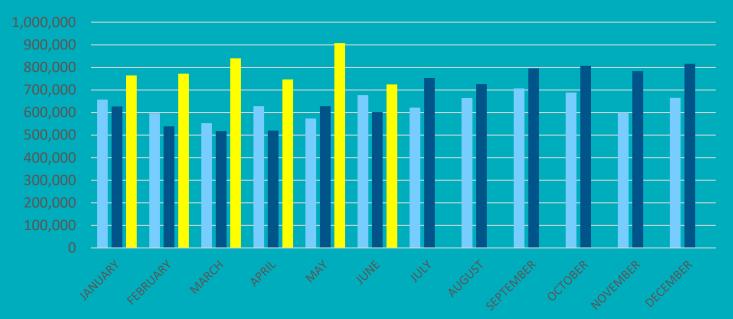

### PORT OF LONG BEACH MONTHLY TEUs\*

2019 2020 2021

\*Twenty-foot equivalent units (TEUs) or 20-foot-long container