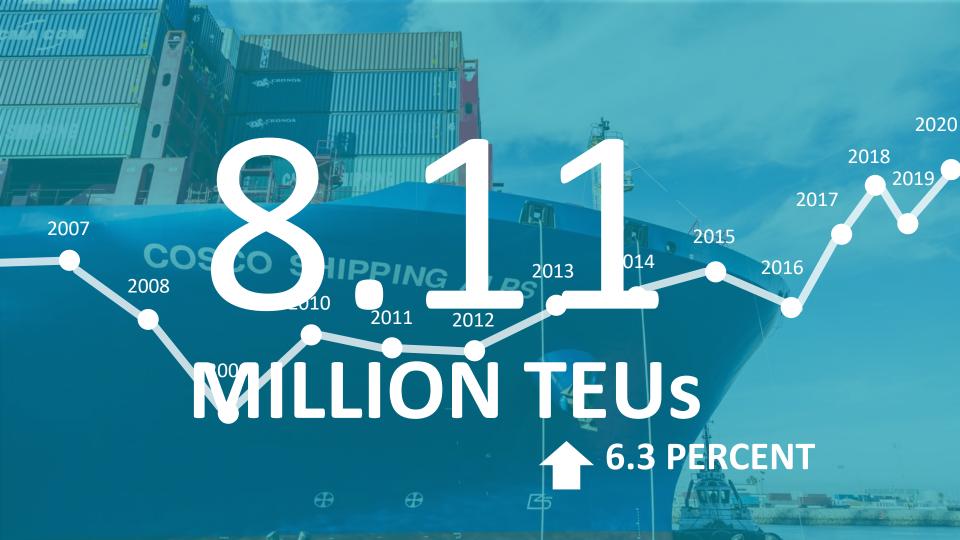

## HEAVY CARGO VOLUME AT SAN PEDRO BAY

 Historic Cargo Surge Started in July 2020, Coupled With Tighter Space in Warehouses and Distribution Centers from Pandemic Protocols
 In 2021, Surge has Continued

# **RECORD YEAR**

- The San Pedro Bay ports complex LA and LB together moved 17.3 million TEUs in 2020.
- All ports in the U.S. combined moved 50.1 million TEUs in 2020, meaning that the San Pedro Bay Complex moved more than 34% of the nation's cargo.

### PORT OF LONG BEACH MONTHLY TEUs\*

2019 2020 2021

\*Twenty-foot equivalent units (TEUs) or 20-foot-long container