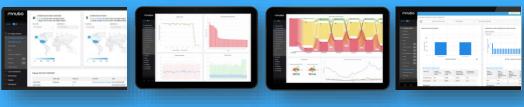

# — THE SOLUTION MNUBO SMARTOBJECTS PLATFORM

A comprehensive, full-stack IoT Data Platform that allows enterprises to transform IoT data into insights:

Ingest high-velocity IoT data from sensors, devices, machines and equipment. Apply heuristics and algorithms to clean, enrich and process the data streams, organize and store the enriched data

Users can explore, manipulate and analyze their IoT data to build insights by:

- Performing analytics queries and jobs
- Leveraging mnubo's IoT-specific analytics libraries
- Training AI/ML models
- Productizing results using APIs and a purpose-built UI