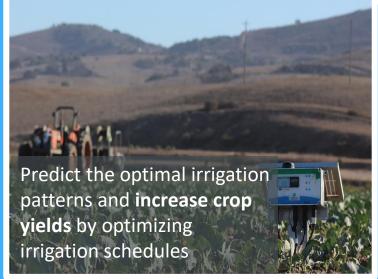

### YANMAR

Yanmar continues to pioneer new innovations towards a sustainable future. Working with Mnubo's AI-driven IoT insights solution, as part of the IoT test bed, will facilitate proactive decision-making as well as enable new learnings from the greenhouse data. This partnership combines Yanmar's extensive industry experience with Mnubo's unique ability to create business value from sensor data -- and jointly build the next-generation of horticulture systems.

Masayuki Obayashi Manager of Industrial Internet Group