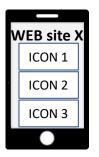

### Difference in Content Access

ordinary WEB site access

WEB search

selected icon directed

ordinary member exclusive
WEB site access

QR code directed confidential

selected icon directed

Multi-Touch Card member exclusive WEB site access

QR code directed confidential

Multi-Touch Card
directed
confidential

**CARD REQUIRED TO ADVANCE FURTHER** 