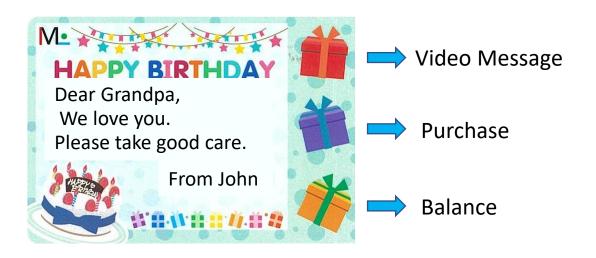

# A Greeting Card and Gift Card in one

- ✓ A one and only greeting card can be made by linking a personal video message
- ✓ A gift card function can be added