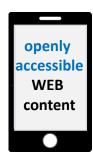

### Difference in Content Access

ordinary WEB site access

WEB search

selected icon directed

ordinary member exclusive
WEB site access

QR code directed confidential

selected icon directed

Multi-Touch Card member exclusive WEB site access