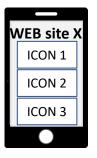

### Difference in Content Access

ordinary WEB site access

WEB search

selected icon directed

ordinary member exclusive
WEB site access

QR code directed confidential

selected icon directed

Multi-Touch Card member exclusive WEB site access