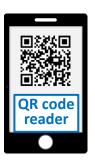

### Difference in Content Access

ordinary WEB site access

WEB search

selected icon directed

ordinary member exclusive
WEB site access

QR code directed confidential

selected icon directed

Multi-Touch Card member exclusive WEB site access

QR code directed confidential

Multi-Touch Card
directed
confidential

**CARD REQUIRED TO ADVANCE FURTHER** 