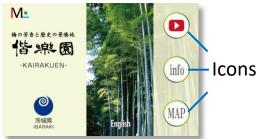

#### Tourist card example

Front-side view

Simplified inner electrode pattern

## What is a Multi-Touch Card?

- ✓ Use of patented electrostatic capacity technology
- ✓ Embedded with an electric circuit with patterned electrodes not visible to the human eye
- ✓ Capacitive touch panels respond by tapping the card onto them
- ✓ Three different contents corresponding to each icon (button) can be displayed on a touch panel display