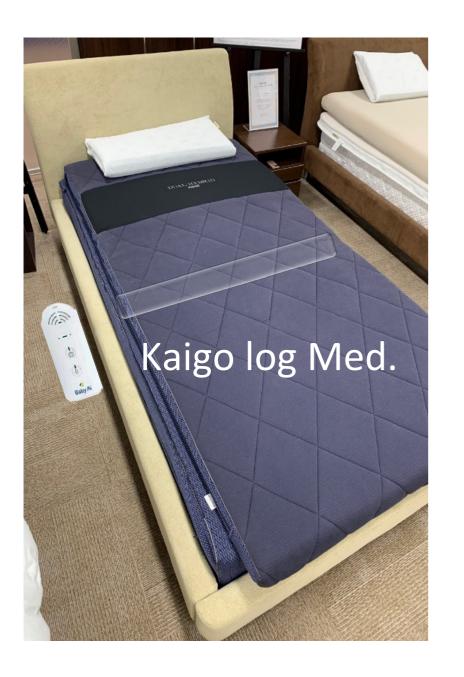

#### Respiration sensor to monitor and record in iPhone/iPad without touching body

©2020 Liquid Design Systems Inc.,

### "Kaigo log Med." for COVID-19 the cloud monitoring system