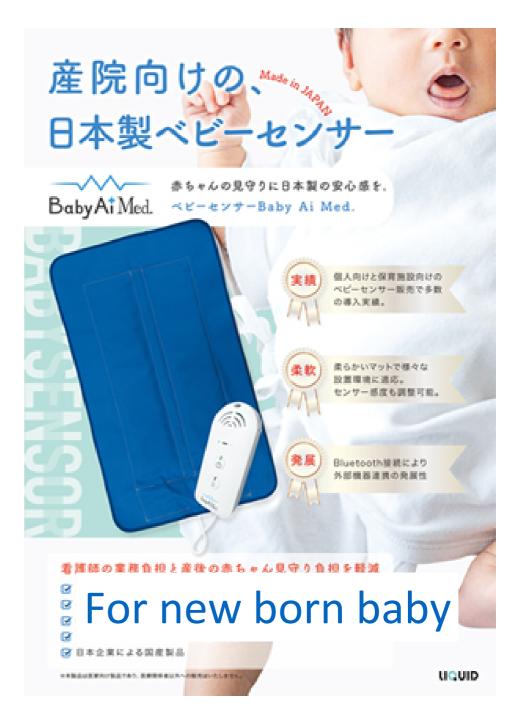

### Products line up

| 機能/製品名                             | Baby Ai Home | Kaigo (Care)log Med. | Baby Ai Med.  |
|------------------------------------|--------------|----------------------|---------------|
| Respiration                        | 0            | 0                    | 0             |
| Heart rate                         | Х            | 0                    | X             |
| Leave bed                          | Х            | O (5~10sec)          | Х             |
| iPad app                           | 0            | 0                    | 0             |
| Cloud system                       | Х            | 0                    | Plan          |
| Indoor temperature<br>and humidity | Ο            | 0                    | Ο             |
| General medical<br>equipment       | Yes          | Yes                  | Yes           |
| iPad gateway                       | Х            | 0                    | Plan          |
| Available weights                  | 6kg~20kg     | 20kg~100kg           | New born baby |