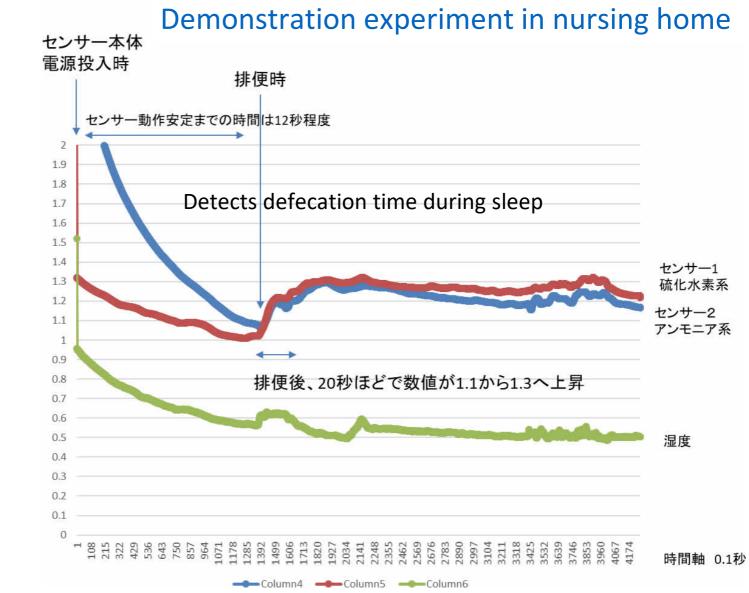

# Kiago log Med.is used under the AMED's government project of COVID19 monitoring

- Respiratory change monitor for a COVID-19 patients
- Operating 200 sets in major hospitals
- Monitor the health of patients under implantation while reducing the risk of infection among doctors and nurses

### "Kaigo log Med." for COVID-19 the cloud monitoring system