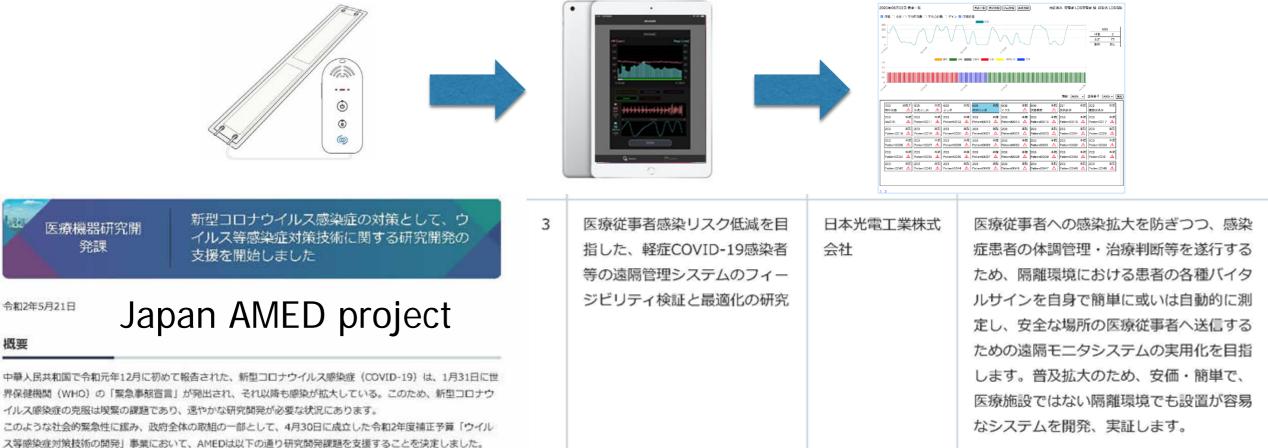

# Kiago log Med.is used under the AMED's government project of COVID19 monitoring

- Respiratory change monitor for a COVID-19 patients
- Operating 200 sets in major hospitals
- Monitor the health of patients under implantation while reducing the risk of infection among doctors and nurses

### "Kaigo log Med." for COVID-19 the cloud monitoring system