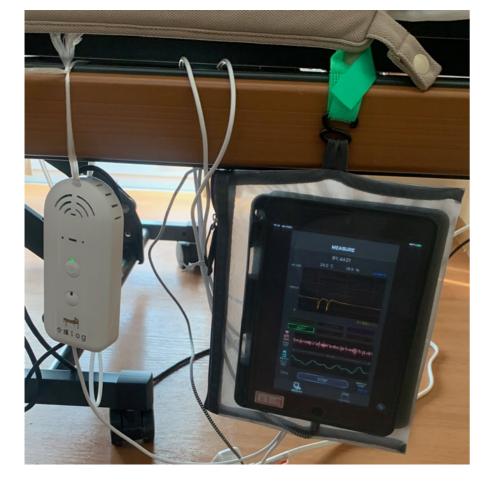

#### Respiration sensor to monitor and record in iPhone/iPad without touching body

©2020 Liquid Design Systems Inc.,

# Kiago log Med.is used under the AMED's government project of COVID19 monitoring

- Respiratory change monitor for a COVID-19 patients
- Operating 200 sets in major hospitals
- Monitor the health of patients under implantation while reducing the risk of infection among doctors and nurses

### "Kaigo log Med." for COVID-19 the cloud monitoring system