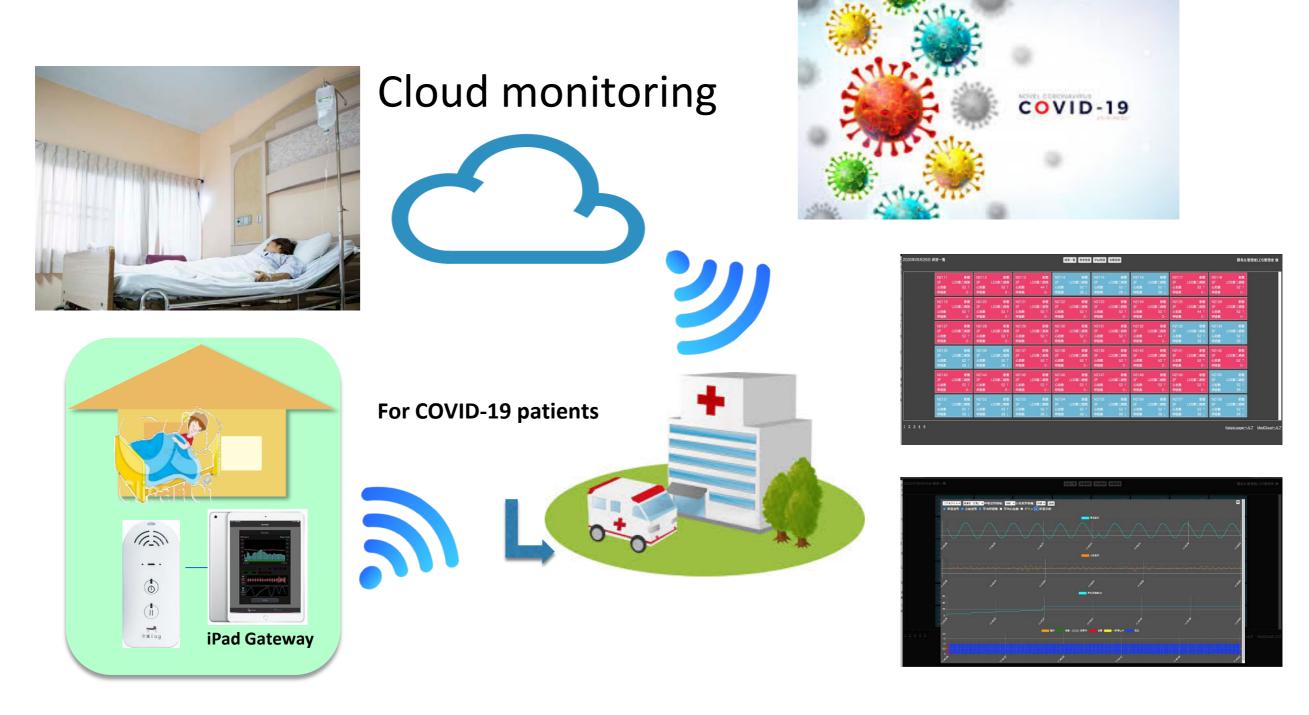

# Kiago log Med.is used under the AMED's government project of COVID19 monitoring

- Respiratory change monitor for a COVID-19 patients
- Operating 200 sets in major hospitals
- Monitor the health of patients under implantation while reducing the risk of infection among doctors and nurses

### "Kaigo log Med." for COVID-19 the cloud monitoring system