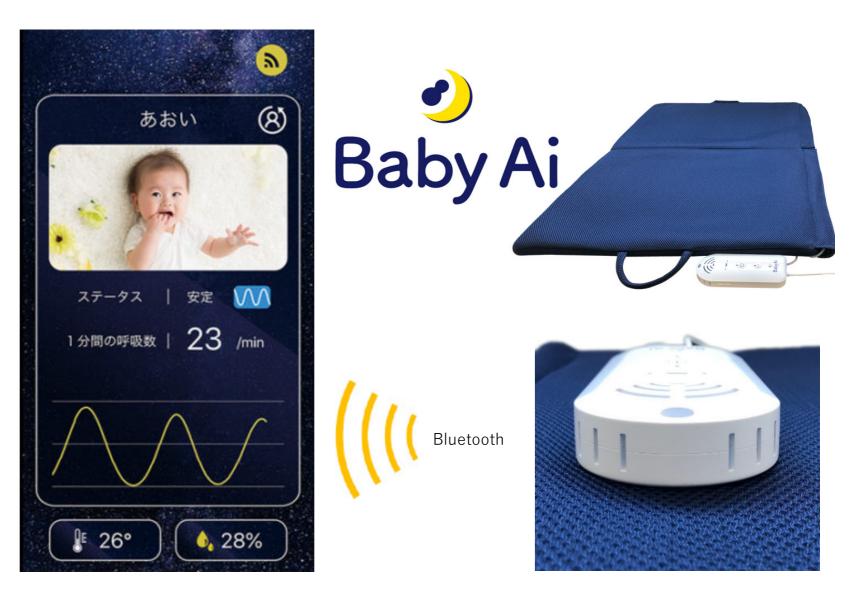

#### Respiration sensor to monitor and record in iPhone/iPad without touching body

©2020 Liquid Design Systems Inc.,