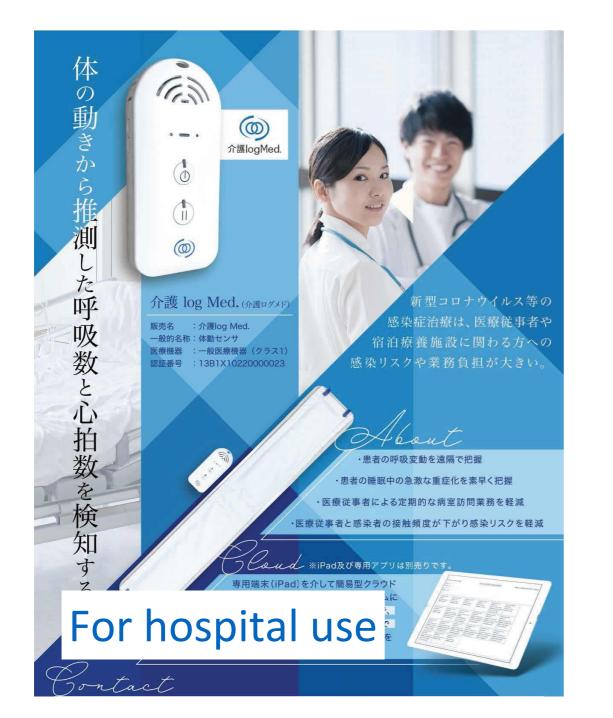

# Kiago log Med.is used under the AMED's government project of COVID19 monitoring

- Respiratory change monitor for a COVID-19 patients
- Operating 200 sets in major hospitals
- Monitor the health of patients under implantation while reducing the risk of infection among doctors and nurses

### "Kaigo log Med." for COVID-19 the cloud monitoring system