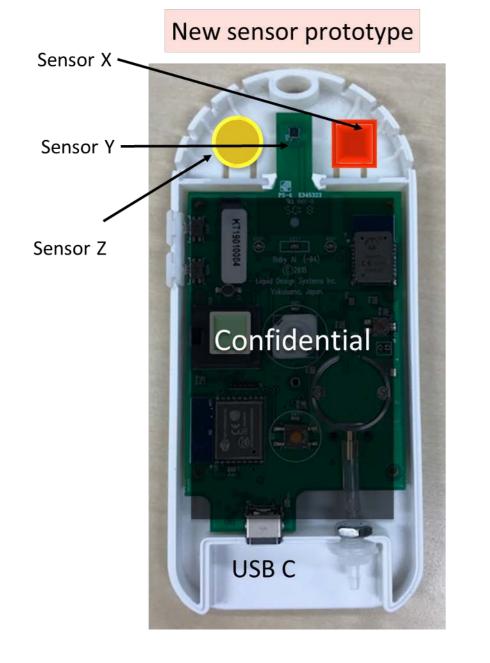

#### Excretion assistance is a big problem for nurses

- Added excretion sensor function
- Reduce the work burden on nurses during night at care service