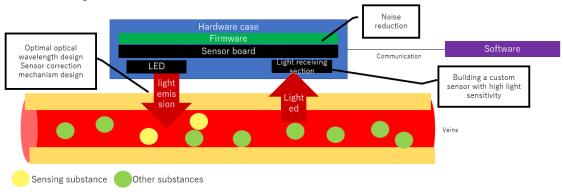

## [Core technology of Quantum Operation]

Non-invasive blood glucose measurement is developed by experienced know-how of our engineers and the state-of-the-art manufacturing facilities of our business partner "Shenzhen Xunlong Software".