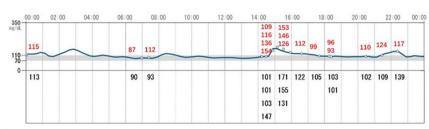

## [Blood glucose in-house comparison test]

Red: Our sensor Black: FreeStyle Libre. Abott

For more information, please check the video on our CES website https://digital.ces.tech/exhibitor/9c5b217a-ca8e-4467-91ef-7f8c6147edd3