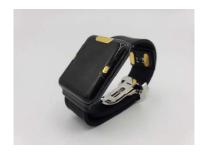

# Updates on Non-Invasive Blood Glucose Sensor

#### [Significance of non-invasive blood glucose sensor]

Currently, the only way to measure blood glucose is to insert a needle

- > Mentally and physically painful daily routine...
- ➤ Medical consumables are produced, resulting in huge medical expenses…



## The world's first! Non-invasive blood glucose level sensor

-Eliminates the mental and physical suffering of patients and reduces medical costs-

#### [The device]

## [Blood glucose in-house comparison test]





Red: Our sensor Black: FreeStyle Libre. Abott

For more information, please check the video on our CES website https://digital.ces.tech/exhibitor/9c5b217a-ca8e-4467-91ef-7f8c6147edd3

## [Core technology of Quantum Operation]

Non-invasive blood glucose measurement is developed by experienced know-how of our engineers and the state-of-the-art manufacturing facilities of our business partner "Shenzhen Xunlong Software".



[Contacts]

Quantum Operation Inc. Postal Code: 104-0052

Address: Y's building 2F 1-2-13 Tsukishima Chuouku Tokyo Japan

TEL: +81-3-5859-0748 FAX: +81-3-5859-0749

Website: https://quantum-op.co.ip/en/