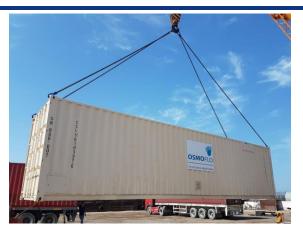

#### 2.6 Emergency Water Service

- □ Rental RO plants up to 500 20,000 m3/d if a site needs water urgently or temporarily
- All systems can be **customized and containerized** for the client requirement.
- Easy and Quick delivery and installation of the plants to the site