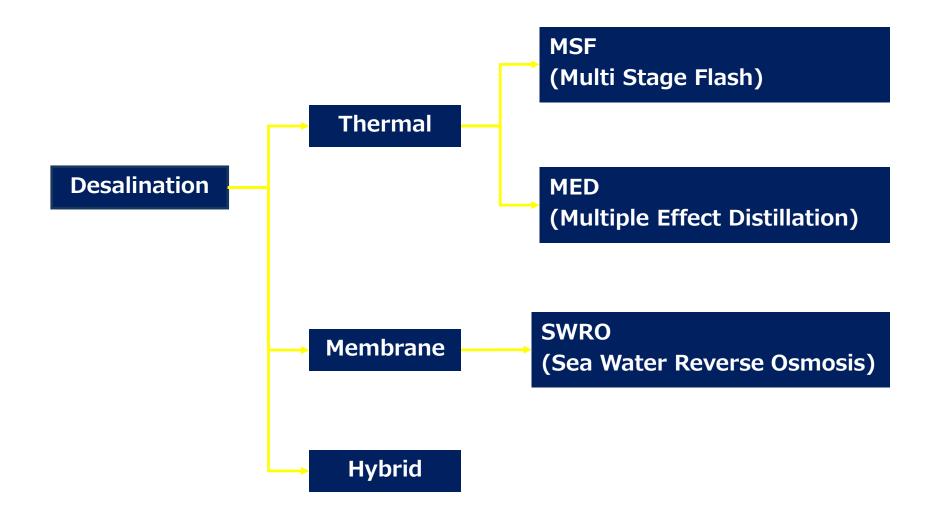

#### 2.1 Desalination Technology

#### MSF(Multi Stage Flash)

#### **RO(Reverse Osmosis)**

17 Project (49 Units)

19 Project (35 Units)

## MED(Multi Effect Distillation)

Project (9 Units)