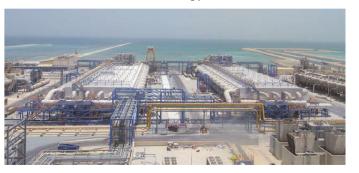

## 2.3 Project (UHP Project)

Qatar: MSF 347,770 m3/d(2018) + RO 272,760 m3/d(2017)

Oman Barka IWP Extension: RO 56,775m3/d