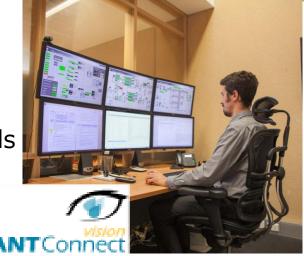

#### 2.5 O&M

#### **PlantConnect**

- 24 hours remote monitoring and control
- □ Customized approach to suit clients' needs
- Optimize the plant operation