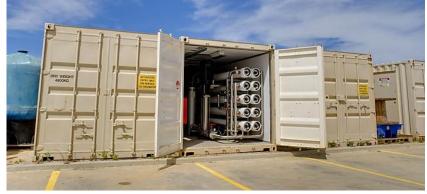

#### 2.6 Emergency Water Service

- □ Rental RO plants up to 500 20,000 m3/d if a site needs water urgently or temporarily
- All systems can be **customized and containerized** for the client requirement.
- Easy and Quick delivery and installation of the plants to the site