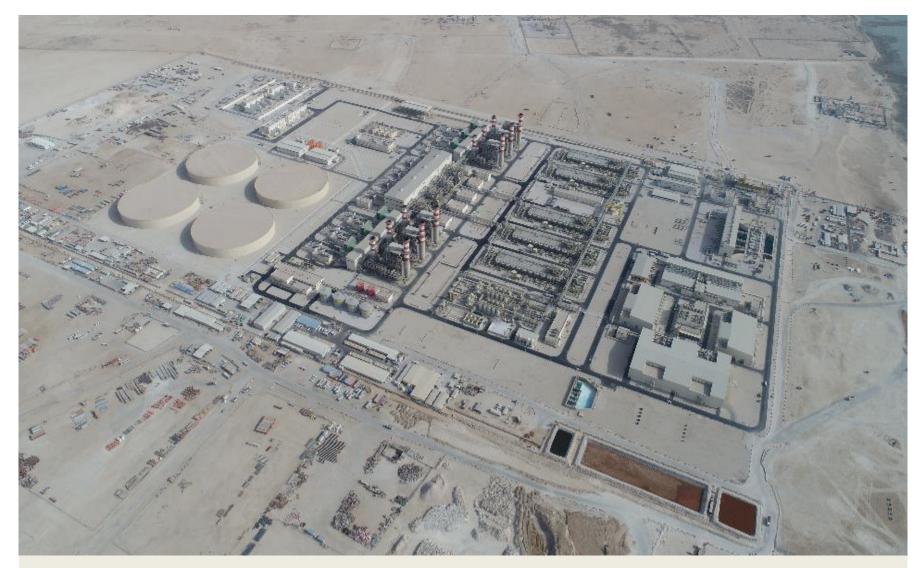

## 2.3 Project (UHP Project)

Qatar: MSF 347,770 m3/d(2018) + RO 272,760 m3/d(2017)

Oman Barka IWP Extension: RO 56,775m3/d