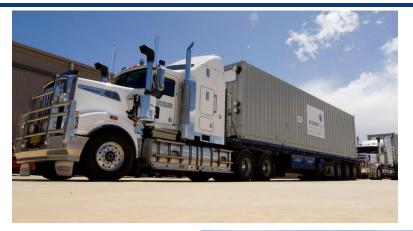

#### 2.6 Emergency Water Service

- □ Rental RO plants up to 500 20,000 m3/d if a site needs water urgently or temporarily
- All systems can be **customized and containerized** for the client requirement.
- Easy and Quick delivery and installation of the plants to the site