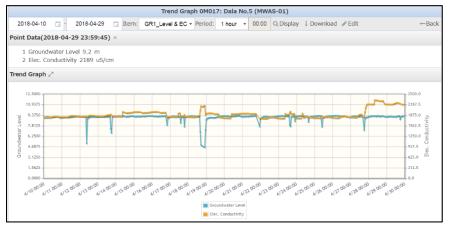

### Ref. 1 Groundwater Monitoring

**Groundwater Level** + **Elec. Conductivity** 