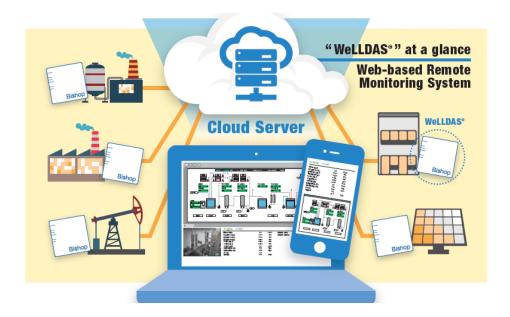

## 2. Remote Monitoring System

#### WeLLDAS™

Easy access

Local SIM cards

Highly secured

Optimizes maintenance

#### What can WeLLDAS™ monitor?

Real-time Video Monitor

Water Level Monitor

Monitoring Display

Operational Trend Display