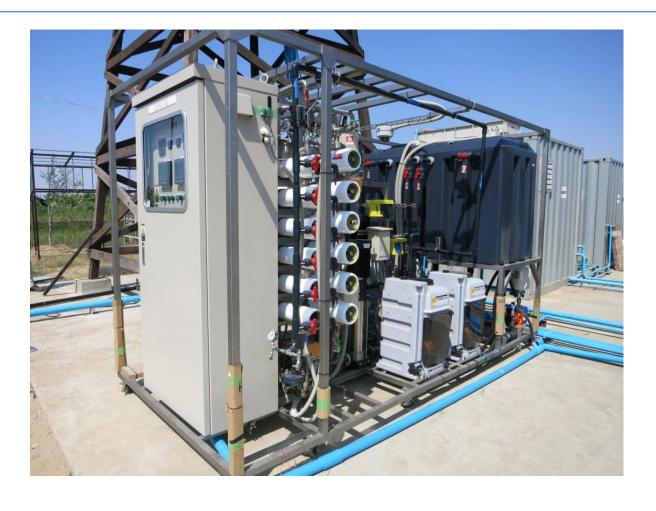

#### Ref. 2 Myanmar / River Water Desali.

Treatment of Salinity + High Turbidity

Process: Submerged UF → RO membrane (Pilot)