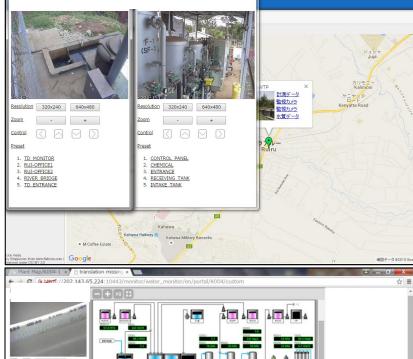

#### What can WeLLDAS™ monitor?

Real-time Video Monitor

Water Level Monitor

Monitoring Display

Operational Trend Display