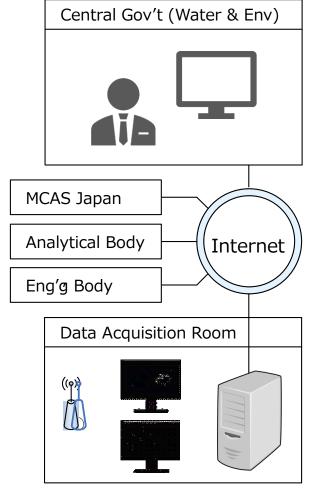

## 2. Remote Monitoring System

#### WeLLDAS™

Easy access

Local SIM cards

Highly secured

Optimizes maintenance

#### What can WeLLDAS™ monitor?

Real-time Video Monitor

Water Level Monitor

Monitoring Display

Operational Trend Display