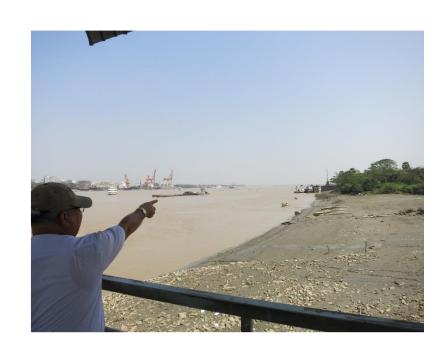

#### Ref. 2 Myanmar / River Water Desali.

Treatment of Salinity + High Turbidity

Process: Submerged UF → RO membrane (Pilot)