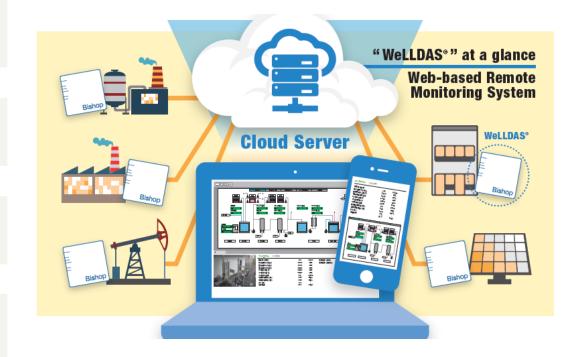

## 2. Remote Monitoring System

#### WeLLDAS™

Easy access

Local SIM cards

Highly secured

Optimizes maintenance

#### What can WeLLDAS™ monitor?

Real-time Video Monitor

Water Level Monitor

Monitoring Display

Operational Trend Display