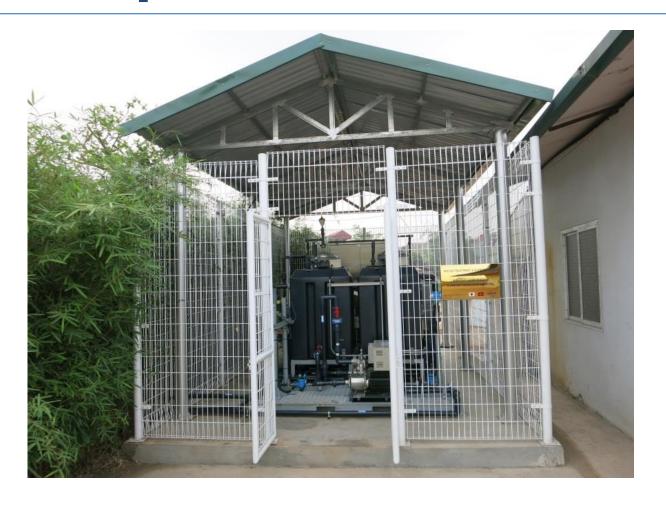

#### Ref. 1 Vietnam/ Hospital

Municipal Water to Drinking Water

Process: Chlorination  $\rightarrow$  Rapid SF $\rightarrow$  AC  $\rightarrow$  UF (20m<sup>3</sup>/D)