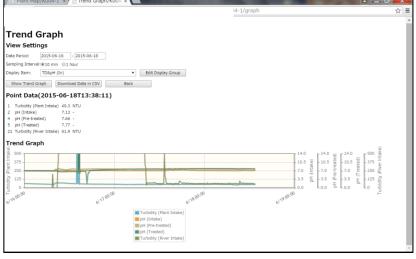

#### What can WeLLDAS™ monitor?

Real-time Video Monitor

Water Level Monitor

Monitoring Display

Operational Trend Display