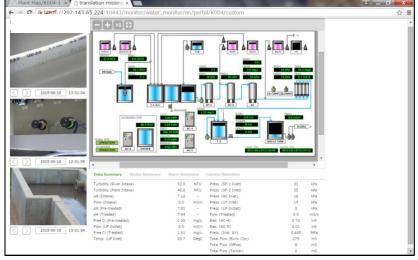

#### What can WeLLDAS™ monitor?

Real-time Video Monitor

Water Level Monitor

Monitoring Display

Operational Trend Display