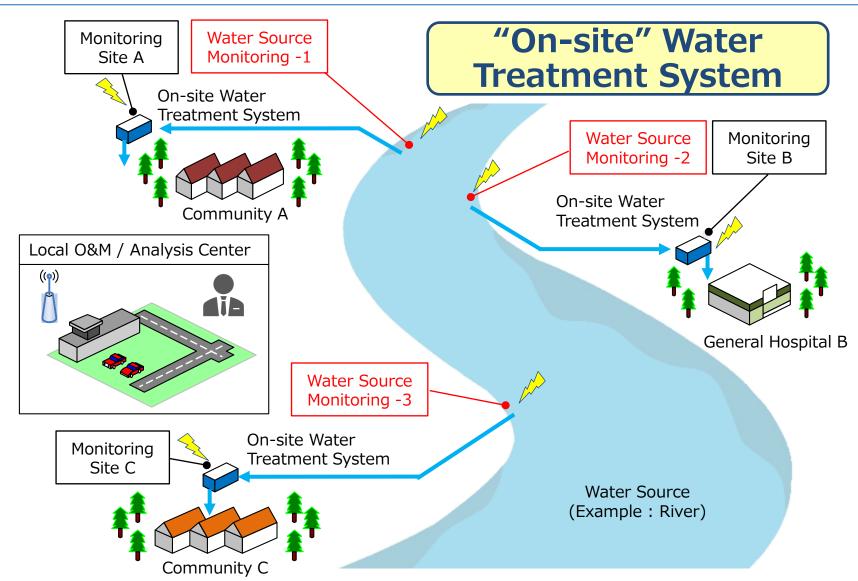

# 1. "On-site" Water Treatment System

#### Any water source is acceptable:

City water, groundwater & surface water

Safe and stable water supply:

By using remote monitoring system etc.

#### Custom-designed system

#### JICA project →

Pilot Survey for Disseminating SME's Technologies for Community-based Water Treatment & Supply System Using Solar Energy Oct. 2013 ~ Sep. 2016

About JICA https://www.jica.go.jp/english/index.html