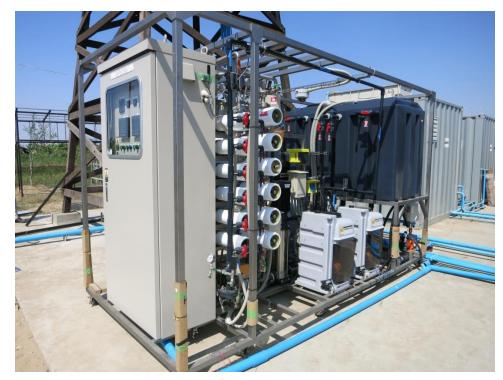

# 1. "On-site" Water Treatment System

#### Any water source is acceptable:

City water, groundwater & surface water

Safe and stable water supply:

By using remote monitoring system etc.

#### Custom-designed system