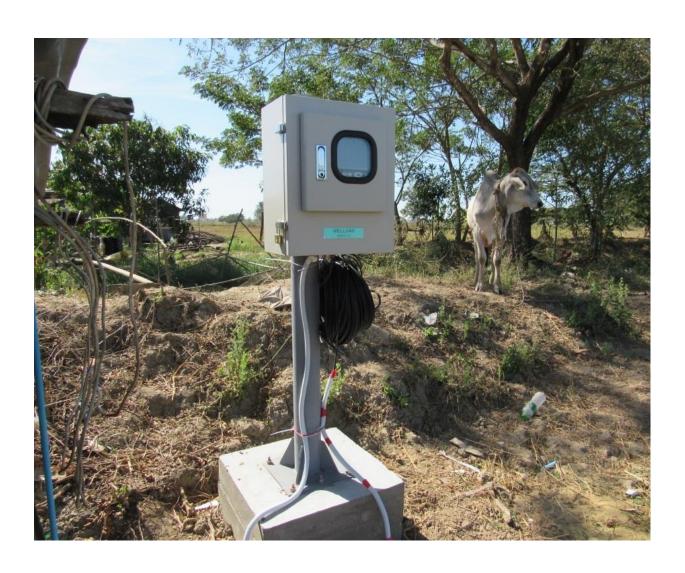

### Ref. 1 Groundwater Monitoring

**Groundwater Level** + **Elec. Conductivity** 