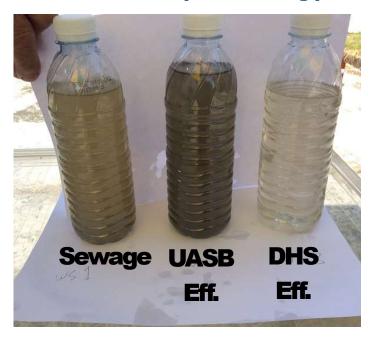

## Water Quality & Power Consumption

#### **DHS Outlet Channel**

| Date                   | BOD        |
|------------------------|------------|
|                        | (LAB Test) |
| 10 <sup>th</sup> Sept. | 3 mg/L     |
| 17 <sup>th</sup> Sept. | 4 mg/L     |

### Start Operation on 8<sup>th</sup> September Power Consumption 0.6 kWh/m<sup>3</sup> (30m<sup>3</sup>/day)