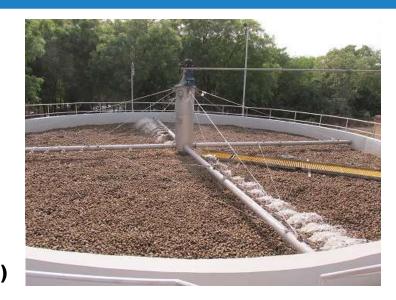

## DHS reactor (Agra, India) 2 NJS

- Low Power Cost (No Aeration)
- Less Space (Short HRT)
- Less Sludge Production (Long SRT)
- Easy Maintenance

**DHS** effluent

**Polyurethane** Sponge (D=40mm)