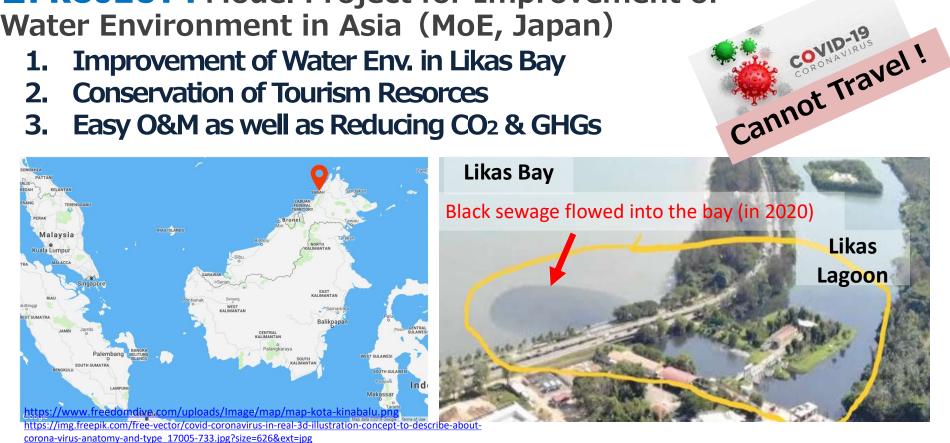

## Kota Kinabalu, Malaysia, 2019~Present

**PROJECT:** Model Project for Improvement of Water Environment in Asia (MoE, Japan)

- Improvement of Water Env. in Likas Bay
- **Conservation of Tourism Resorces**
- Easy O&M as well as Reducing CO<sub>2</sub> & GHGs