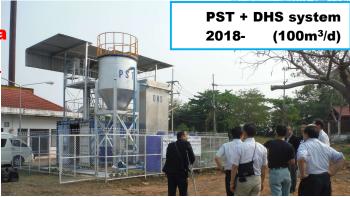

~Quick Installation And Minimum Maintenance DHS Pilot Plant in Kota Kinabalu City, Malaysia

2021, October



Yoshihiro KIRISHIMA NJS Co., Ltd.

## DHS reactor (Agra, India) 2 NJS





- Low Power Cost (No Aeration)
- Less Space (Short HRT)
- Less Sludge Production (Long SRT)
- Easy Maintenance





**DHS** effluent



**Polyurethane** Sponge (D=40mm)



## Kota Kinabalu, Malaysia, 2019~Present



**PROJECT:** Model Project for Improvement of Water Environment in Asia (MoE, Japan)

- Improvement of Water Env. in Likas Bay
- **Conservation of Tourism Resorces**
- Easy O&M as well as Reducing CO<sub>2</sub> & GHGs



## **DHS Plants in the World**









## Kota Kinabalu, Malaysia, 2019~Present











## **Quick Construction**



#### **REVIEW:** Construction Speed



## **Quick Construction**



#### **REVIEW:** Construction Speed



Foundation Construction (2 days)



Test Run( 3 days)



Installation Work for Buffer Tank, UASB Tank and DHS Reactor (2 days)



Electrical Construction Work (3 days)

# Only 18 days to complete set-up





Pipe Work (8 days)

## Water Quality & Power Consumption



#### **DHS Outlet Channel**



| Date                   | BOD        |
|------------------------|------------|
|                        | (LAB Test) |
| 10 <sup>th</sup> Sept. | 3 mg/L     |
| 17 <sup>th</sup> Sept. | 4 mg/L     |

#### **DHS Overflow Part**



### Start Operation on 8<sup>th</sup> September Power Consumption 0.6 kWh/m<sup>