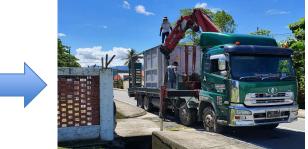

## **Quick Construction**

#### **REVIEW:** Construction Speed

#### **REVIEW:** Construction Speed

Foundation Construction (2 days)

Test Run( 3 days)

Installation Work for Buffer Tank, UASB Tank and DHS Reactor (2 days)

Electrical Construction Work (3 days)

# Only 18 days to complete set-up

Pipe Work (8 days)