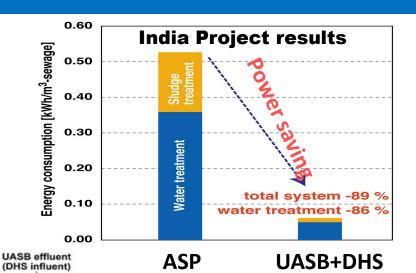

## Water Quality & Power Consumption

### Start Operation on 8<sup>th</sup> September Power Consumption 0.6 kWh/m<sup>3</sup> (30m<sup>3</sup>/day)