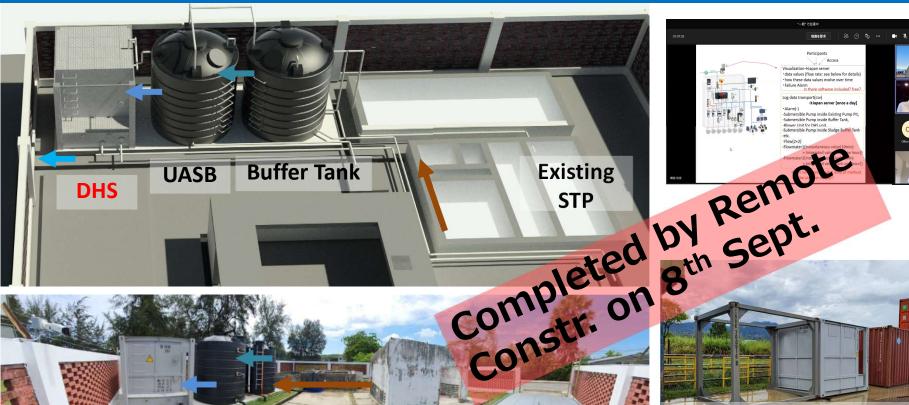

## **Quick Construction**

#### **REVIEW:** Construction Speed

#### **REVIEW:** Construction Speed

Foundation Construction (2 days)

Test Run( 3 days)

Installation Work for Buffer Tank, UASB Tank and DHS Reactor (2 days)

Electrical Construction Work (3 days)

# Only 18 days to complete set-up

Pipe Work (8 days)