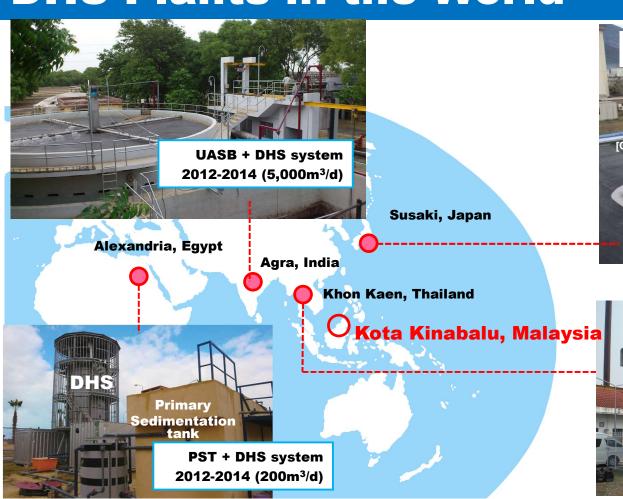

~Quick Installation And Minimum Maintenance DHS Pilot Plant in Kota Kinabalu City, Malaysia

2021, October



Yoshihiro KIRISHIMA NJS Co., Ltd.

## DHS reactor (Agra, India) 2 NJS





- Low Power Cost (No Aeration)
- Less Space (Short HRT)
- Less Sludge Production (Long SRT)
- Easy Maintenance





**DHS** effluent



**Polyurethane** Sponge (D=40mm)



## Kota Kinabalu, Malaysia, 2019~Present



**PROJECT:** Model Project for Improvement of Water Environment in Asia (MoE, Japan)

- Improvement of Water Env. in Likas Bay
- **Conservation of Tourism Resorces**
- Easy O&M as well as Reducing CO<sub>2</sub> & GHGs



## **DHS Plants in the World**









## Kota Kinabalu, Malaysia, 2019~Present











## **Quick Construction**



#### **REVIEW:** Construction Speed



## **Quick Construction**



#### **REVIEW:** Construction Speed



Foundation Construction (2 days)



Test Run( 3 days)



Installation Work for Buffer Tank, UASB Tank and DHS Reactor (2 days)



Electrical Construction Work (3 days)

# Only 18 days to complete set-up





Pipe Work (8 days)

## Water Quality & Power Consumption



#### **DHS Outlet Channel**



| Date                   | BOD        |
|------------------------|------------|
|                        | (LAB Test) |
| 10 <sup>th</sup> Sept. | 3 mg/L     |
| 17 <sup>th</sup> Sept. | 4 mg/L     |

#### **DHS Overflow Part**



### Start Operation on 8<sup>th</sup> September Power Consumption 0.6 kWh/m<