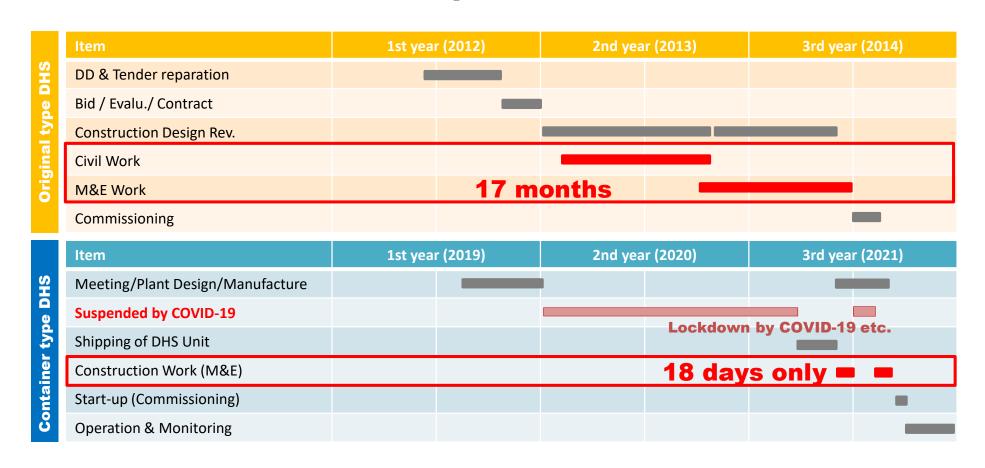

## **Quick Construction**

#### **REVIEW:** Construction Speed

#### **REVIEW:** Construction Speed

Foundation Construction (2 days)

Test Run( 3 days)

Installation Work for Buffer Tank, UASB Tank and DHS Reactor (2 days)

Electrical Construction Work (3 days)

# Only 18 days to complete set-up

Pipe Work (8 days)