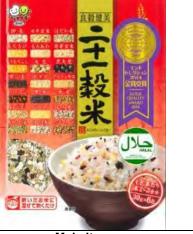

# Main Item

# <21Muti grains>

# Item① Info:21Muti grains

Blending 21kinds of grain and carefully balancing its flavor,appearance, and texture, 21multi grains rice is delicious and easy to be included in your daily diet. The product contains nutrients; fiber from barley, soy beans, and corn, or vitamins and minerals making it easy to maintain a healthy diet.