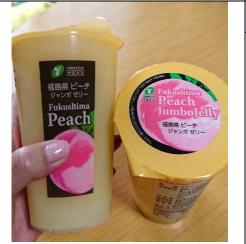

# YAMAKICHI SEIKA SYOKUHIN Co. (Fukushima Food Industry Council)

# **《Fukushima》**

Company Type:Manufacturer URL: satomaruku-n.co.jp/

# **Contact Information**

DISTRIBUTOR WANTED

**BOOTH** 

< E3 >

Company Name: YAMAKICHI SEIKA SYOKUHIN Co. (Fukushima

Food Industry Council) Contact Person: Yamaki Takao E-mail: t-yamaki@satomaruku-n.co.jp

**TEL**: 024-582-3838 **Major Export Destination:** Hong Kong, SE Asia

# Main Item

# <Puru Puru>

# Item 1 Info:Puru Puru

Konnyaku jelly drink is made by adding to fruit juices dietary fiber that helps your digestive system, collagen which maintains your skin condition and is good for your joints, and hyaluronic acid which improves moisture retaining capacity. It is a konnyaku drink that is gentle to your stomach.