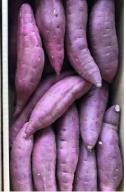

# **Main Item**

<Japanese sweet potatoes>

# Item① Info:Japanese sweet potatoes

By long term storaging for over 40 days after harvesting, the potatoes' starch changes to sucrose, sugar content increases and it becomes very sweet. There is about 1.5 times the sugar content of ordinary potatoes. Depending on the distribution route, it corresponds to potato size (from S to L).