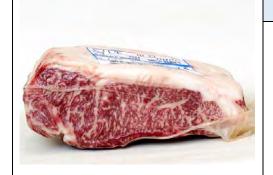

# <Japanese Beef>

# Item① Info:Japanese Beef

Hiyama Select: It is our brand name of beef. We purchase only good quality and good taste beef every day at Tokyo meat market. The beef we select is same quality as our Sukiyaki restaurant using. Our Sukiyaki restaurant has been listed on the Michelin guide for 8 years in a row.