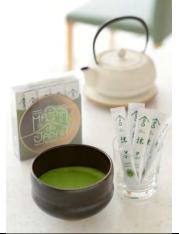

# Item① Info:Organic Matcha Stick Ceremonial Grade

Our matcha is blended with carefully selected tea leaves of ceremonial grade. The tea leaves are produced without any chemical fertilizers, meeting safety needs and also has superb taste. Stick packaging allows easy carrying of matcha and you can enjoy it in fresh a condition everytime.