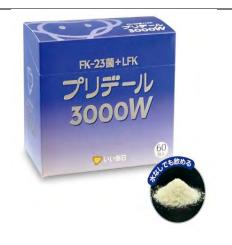

# **IIMAINICHI** Co.,Ltd.

**《Osaka》** 

Company Type: Retail

URL: https://www.iimainichi.com/

BOOTH < A3 >

**DISTRIBUTOR WANTED** 

Main Item

<Pre-dell 3000W>

# Item① Info:Pre-dell 3000W

Pre-dell 3000 W is a lactic acid bacteria supplement with 11 patents in Japan. Intake of lactic acid bacteria is said to improve the environment of the intestine and immune function. This product contains 300 billion lactic acid bacteria per capsule and works well for the body.