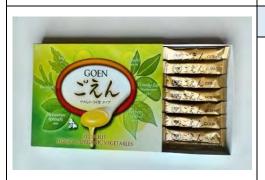

TEL: 090-3806-1613
Major Export Destination:

UAE

Main Item

<GOEN Honey Syrup>

Target Buyer (Business type): Restaurant&Catering Service,Hotel

# Item 1 Info: GOEN Honey Syrup

Goen is a honey syrup developed by dentists for diabetes patients. It prevents accumulation of cholesterol and fat. Our motto is to "Create a society with active seniors with zero bedridden patients" This product is a "Functional Food" which is important in the key industry4.0 in Thailand.