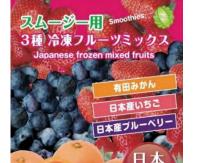

# <Frozen Mixed Fruits>

# Item Info: Frozen Mixed Fruits

Frozen mixed fruits using Japanese mandarin orange, strawberry, blueeberry only. When you open the bag, there is a nice scent of fruit. You can mix it with yoghurt and eat it, or you can enjoy it as fruit in tea. You can use it as a raw material for smoothie.