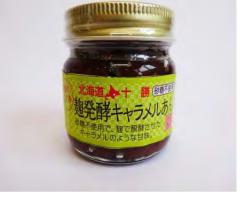

# <Fermented Rice Caramel Adzuki</p> **Bean Paste>**

# Item① Info:Fermented Rice Caramel Adzuki Bean Paste

Sugar wasn't used and the natural sweets I fermented were done like a caramel, and an adzuki bean paste was made with koji. Because it's the glucose which made rice fermented, a body can enjoy itself from an adult to a child by refreshing sweets gently!