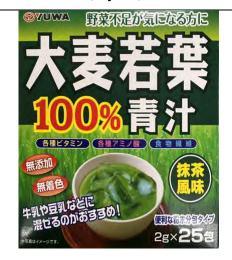

# **Contact Information**

**DISTRIBUTOR WANTED** 

Main Item

<100% Young Barley Leaves
Beverage Powder>

Company Name: TNK Inc.

Contact Person: McCaffrey Noriko E-mail: n.mccaffrey@tnku.jp

TEL: 076-482-4010

**Major Export Destination:** 

China(excluding HK), Hong Kong, Taiwan, Other NE Asia, Russia

**TargetBuyer(Businesstype):** Importer, Wholesaler/Distributor

Item① Info:100%Young Barley Leaves Beverage Powder

It is high quality green juice produced in Japan. It product that children to elderly can dring safely.

It can be used for various cooking scenes beside drinks.