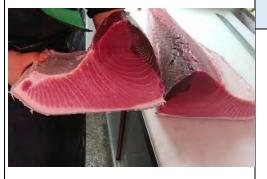

# Main Item

<FROZEN TUNA BELLY#1>

# Item① Info:FROZEN TUNA BELLY#1

There is much fatty portion called "OTORO".

To get good yield, this product is cut off "blood portion" Using big sized bluefin tuna to get enough fat.