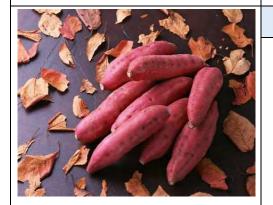

# **Main Item**

<Japanese sweet potatoes>

# Item① Info:Japanese sweet potatoes

By long term storaging for over 40 days after harvesting, the potatoes' starch changes to sucrose, sugar content increases and it becomes very sweet. There is about 1.5 times the sugar content of ordinary potatoes. Depending on the distribution route, it corresponds to potato size (from S to L).