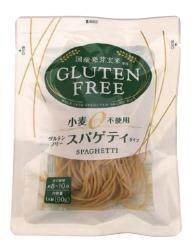

#### **Gluten-free Spaghetti**

This pasta is made from sprouted brown rice. We take this treasure chest of nutrition, brown rice, and allow it to germinate just a little so that it becomes rich in GABA, an amino acid full of nutrition. The result is a delicious, healthy, gluten-free pasta. It has gained a reputation for better taste and texture at American and EU exhibitions. There is no contamination from generically modified crops