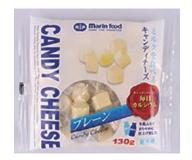

#### Candy cheese 130g Plain

One piece weighs about 5g. Normally 26 pieces in 1 pack. This plain-type ready-toeat candy cheese is the perfect snack. We add milk to enrich the milky taste, and the bite-sized pieces are individually wrapped. We export to Asian countries. Recently we developed a new "wasabi" flavor in cooperation with our business partner in