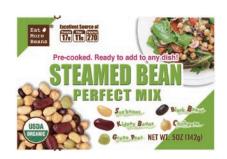

#### STEAMED BEAN PERFECT MIX

5 kinds of steamed beans Ready to Use Organic Gluten-Free Non-GMO No-Additives Vegan Good Source of Protein & Fiber Stored at Room Temperature.