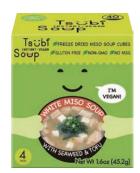

#### Tsubi Soup - Gourmet Vegan Soup 4 Pack Box

Tsubi Soup is a freeze-dried instant vegan soup cube that delivers all the delicious and nutritional benefits of an authentic Japanese miso soup in a convenient single-serve pack. We simply wanted to create a soup for the busy and health-conscious person who wants delicious food. We've squeezed in as many vegetables and gourmet ingredients as we possibly could into EVERY cube, so you don't need to add anything else. Just add hot water! Simply drop Tsubi Soup into a mug, pour in 6oz (180ml) of boiled water, stir and watch the freezedried ingredients magically blossom to life! It's the perfect guilt-free snack to enjoy at home, work, on holidays or camping trips with the whole family.

#### Tsubi Soup - Gourmet Vegan Soup 14 Pack POP

100% plant-powered gourmet soup cubes. Made with clean ingredients, they are low sodium, no msg, gluten free, and non-GMO. All vegetables are fully traceable from southern Japan. Simply add hot water to enjoy 3 unique gourmet soup flavors packed with wholesome texture and loaded vegetables you can see and crunch! Shelf stable for up to 18 months and available at Whole Foods.