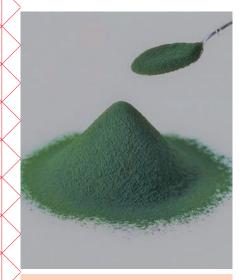

# N1709 euglena Co., Ltd.

# Chlorella granulated powder

We produce our YAEYAMA Chlorella by choosing fine strains that thrive in the tropical climate, bright sunlight and pure water of Ishigaki Island, Okinawa. Our chlorella granulated powder made out of our 100% pure chlorella powder in a GMP-certified factory is easily dissolved and compressed.