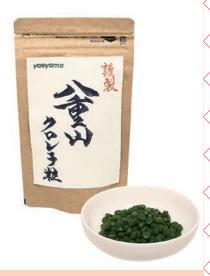

# N1709 euglena Co., Ltd.

# Yaeyama Chlorella 620 tablets

We have produced our YAEYAMA chlorella for the last 40 years with fine strains that thrive in the tropical climate, the bright sunlight and pure water of Ishigaki Island, Okinawa. "YAEYAMA chlorella 620 tablets" are gently processed, granulated, and filled with our 100% pure chlorella powder in our GMP-certified factory.