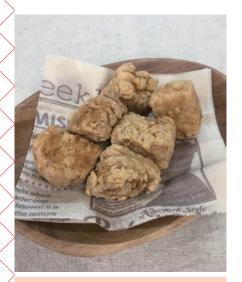

#### **FRIED TOFU**

Japanese fried chicken (kara-age) style fried tofu. It has nearly the same texture as chicken but does not include meat or other animal ingredients. It is highly recommended by the NIPPON ASIA HALAL ASSOCIATION and the JAPAN VEGETARIAN SOCIETY. After thawing, please warm it up in the oven for a few minutes for delicious crispy kara-age.