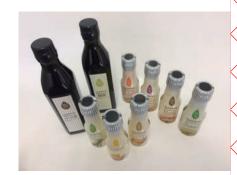

# Tsuji Oil Mills Co., Ltd.

#### Flavor Oil

Just a Dash to Finish the Dish! Flavor Oil got its name from creating the flavor and aroma of ingredients in oil form. Topping off your dish with just a quick dash of Flavor Oil will permeate your food with the rich fragrance of luxurious ingredients. Our special refining technology enables our Flavor Oils to seal in wonderfully fresh and rich flavor and aroma. Our product lineup includes Basil, Mushroom, Chili & Garlic, Porcini, Mushroom, Ginger, Wasabi (Japanese horseradish), Yuzu (Japanese citrus), Green tea and Hojicha (Roasted green tea). Green tea and Hojicha are our hot new products that are great topping oils for dessert that let you feel the enchantment of Japan.