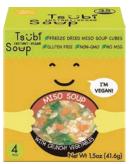

#### Tsubi Soup - Gourmet Vegan Soup 4 Pack Box

Tsubi Soup is a freeze-dried instant vegan soup cube that delivers all the delicious and nutritional benefits of an authentic Japanese miso soup in a convenient single-serve pack. We simply wanted to create a soup for the busy and health-conscious person who wants delicious food. We've squeezed in as many vegetables and gourmet ingredients as we possibly could into EVERY cube, so you don't need to add anything else. Just add hot water! Simply drop Tsubi Soup into a mug, pour in 6oz (180ml) of boiled water, stir and watch the freezedried ingredients magically blossom to life! It's the perfect guilt-free snack to enjoy at home, work, on holidays or camping trips with the whole family.

#### Tsubi Soup - Gourmet Vegan Soup 14 Pack POP

100% plant-powered gourmet soup cubes. Made with clean ingredients, they are low sodium, no msg, gluten free, and non-GMO. All vegetables are fully traceable from southern Japan. Simply add hot water to enjoy 3 unique gourmet soup flavors packed with wholesome texture and loaded vegetables you can see and crunch! Shelf stable for up to 18 months and available at Whole Foods.