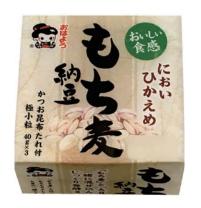

#### **Natto with Sticky Barley**

Natto is fermented soybeans with unique flavor and stickiness. It is rich in protein and highly nutritious with Vitamin B2, B6, K2 and dietary fiber. By adding sticky barley, we successfully enhanced its dietary fiber and lowered Natto's unique flavor and calories. This product comes with soy-sauce-based sauce that contains no sodium glutamate or nucleotide flavor.