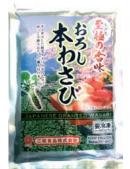

# SANWA FOODS CO., LTD.

Farm-fresh wasabi is grated and rapidly refrigerated. The flavor of the wasabi is fresher and smoother when grated on sharkskin lowering. It goes great not only with Japanese food but also steak.