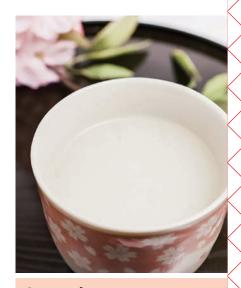

#### **Amazake**

For more than 1,000 years, a sweet thick beverage known as "amazake" has been produced in Japan. Recently, it has made a strong comeback because it is naturally nutritious. "Amazake" literally means "sweet sake," but it is either low in alcohol or alcohol free. "Amazake" is a sweet, slightly fermented rice drink that can be mixed with Japanese tea and cream.