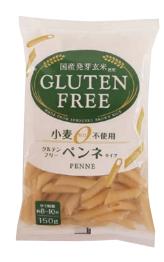

#### **Gluten-free Penne**

This pasta is made from sprouted brown rice. We take this treasure chest of nutrition, brown rice, and allow it to germinate just a little so that it becomes rich in GABA, an amino acid full of nutrition. The result is a delicious, healthy, gluten-free pasta. It has gained a reputation for better taste and texture at American and EU exhibitions. There is no contamination from generically modified crops