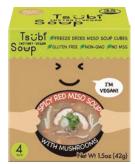

#### Tsubi Soup - Gourmet Vegan Soup 4 Pack Box

Tsubi Soup is a freeze-dried instant vegan soup cube that delivers all the delicious and nutritional benefits of an authentic Japanese miso soup in a convenient single-serve pack. We simply wanted to create a soup for the busy and health-conscious person who wants delicious food. We've squeezed in as many vegetables and gourmet ingredients as we possibly could into EVERY cube, so you don't need to add anything else. Just add hot water! Simply drop Tsubi Soup into a mug, pour in 6oz (180ml) of boiled water, stir and watch the freezedried ingredients magically blossom to life! It's the perfect guilt-free snack to enjoy at home, work, on holidays or camping trips with the whole family.

#### Tsubi Soup - Gourmet Vegan Soup 14 Pack POP

100% plant-powered gourmet soup cubes. Made with clean ingredients, they are low sodium, no msg, gluten free, and non-GMO. All vegetables are fully traceable from southern Japan. Simply add hot water to enjoy 3 unique gourmet soup flavors packed with wholesome texture and loaded vegetables you can see and crunch! Shelf stable for up to 18 months and available at Whole Foods.