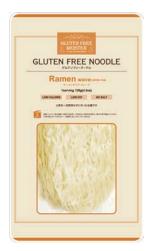

#### Gluten free noodle

Our gluten-free noodles are made from non-GMO, 100% Japanese white or brown rice. These noodles are not only gluten free, but are also vegan and free of eight major allergens: milk, eggs, fish, shellfish, tree nuts, peanuts, wheat and soy.

Our gluten-free noodles are made from rice. These noodles are not only gluten free but are also vegan and free of eight major allergens: milk, eggs, fish, shellfish, tree nuts, peanuts, wheat and soy. You'll enjoy these gluten-free instant noodles

#### Gluten free dried ramen

non-GMO, 100% Japanese white or brown with superb texture.