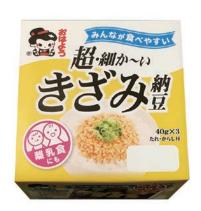

#### **Chopped-Soy Natto** (Extra Small)

This Natto is made from soybeans that are finely chopped and screened by size. This enables people to eat Natto with less chewing. Natto is often used as a weaning food in Japan because it is rich in nutrition, not only vitamins and minerals but also iron and dietary fiber which help one avoid anemia and constipation. Also, Vitamin K2 in Natto helps elderly people to keep their bones healthy.