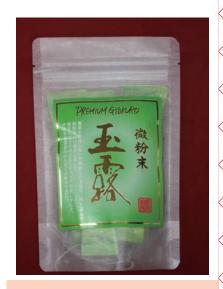

#### Premium Gyokuro Powder

Only 0.8% of tea in Japan becomes Gyokuro. Of this, our pesticide-free Gyokuro is rich in Umami, sweet and flavorful because of shading for over 20 days before harvesting.