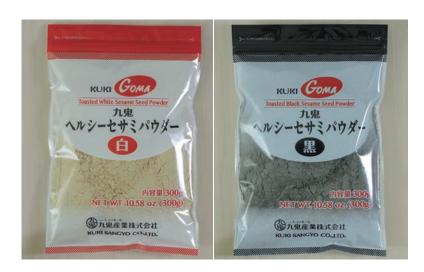

#### **KUKI GOMA POWDER WHITE BLACK**

Containing a high rate of oil, sesame seed products are high-calorie, which prevents the oil from being used in some food products. Because KUKIGOMAPOWDER contains reduced oil and is powdered, it is able to resolve these problems. It is low-calorie and has twice the fiber, protein and minerals.