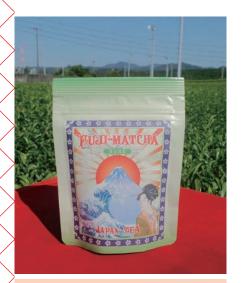

#### Fuji Matcha

We grow tea leaves for our Fuji-Matcha at the foot area of Mt. Fuji using only organic fertilizers. Our Tenryu Agri Farm is located on the upper Tenryu River, which is 600m above sea level. Once the leaves have been harvested, they are then steamed and dried in a brick furnace.