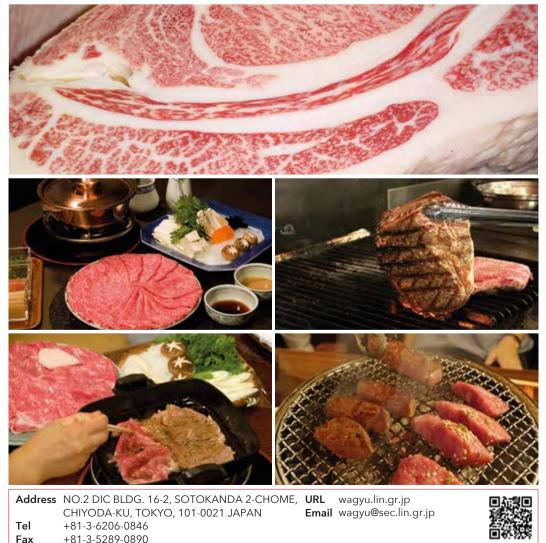

## JAPAN WAGYU BEEF EXPORT PROMOTION COMMITTEE

### JAPAN'S GENUINE WAGYU BEEF - the Ultimate Delicacy -

It is only Japan's genuine Wagyu Beef that has the ultimate 'texture', 'flavour', and 'aroma'.

Unlike all other beef, (1) Japan's Wagyu is unique for (a) the finest texture, and (b) the highest grade marbling within the muscle fibre, whose melting point is as low as human body temperature, so that Wagyu immediately melts in the mouth, releasing the rich and sweet 'Wagyu aroma' that is suggestive of coconut and peach. (2) More than half of genuine Wagyu's finely distributed marbling is healthy unsaturated fatty acid, just as in olive.

Japan's Wagyu opens new dimension in all of your five senses.

To certify the unrivaled quality of Japan's Genuine Wagyu, WAGYU mark is attached. Only Genuine Wagyu bears this trade mark issued by Japan Beef Export Promotion Committee.