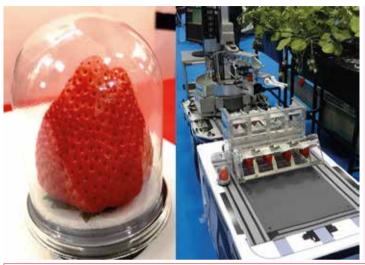

## HANAZONO SOUGYOU CO., LTD.

Exports sweet and delectable giant ripe strawberries from Japan to all over the world.

#### (large and ripe strawberries, transported contactless)

Giant luxurious strawberries are delivered from organic farmer in Tochigi. The farmer also grows other produces including premium Japanese pears and rice. Contactlessly packed and are free from any damages or germs. Best before within 2 weeks whilst they are at their sweetest.

The miracle is created by Tochigi's technology, the self-propelled harvesting robot. The process is all automated and it sensors fully ripened fruits and cut off from vines. Fruits come in a special plastic container that withstands from a drop from 2m height during air transport to prevent bruising and guarantees optimum shelf-life.