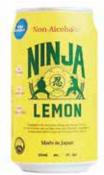

| Nin | ja | Len | non |
|-----|----|-----|-----|
|     |    |     |     |

The HALAL certified lemon-flavoured malt beverage. Lemon juice (3%) blended with selected German malts and hops. Well balanced bitterness and the fresh lemon flavour.