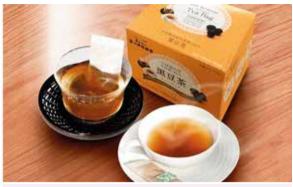

# <hr/> <hr/> <hr/> <hr/> <hr/> ODAGAKI CO., LTD.

Established in 1734. Trades premium Tamba black soybeans. The products are all handmade by the artisans. Recommended as part of healthy diet.

#### "Tambaguro" Black Soybeans Tea

Using 100% Tamba black soybeans from Hyogo, the tea comes in teabags with a string. Can be used for hot or cold water to enjoy the rich black bean aroma.

| Address<br>Tel<br>Fax | 9 TATSUMACHI, SASA<br>669-2323 JAPAN<br>+81-79-552-2369<br>+81-79-552-5375 |                      | URL<br>Email<br>Contact<br>Position | www.odagaki.co.jp/index.html<br>nasu@odagaki.co.jp<br>Shintaro Nasu (Mr) |  |
|-----------------------|----------------------------------------------------------------------------|----------------------|-------------------------------------|--------------------------------------------------------------------------|--|
| Countries to          | o which we already export                                                  | Hong Kong and Taiwan |                                     |                                                                          |  |