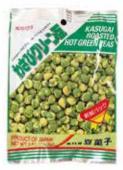

## SUMMIT TRADING CO., L.L.C.

An UAE based company established in 1977. Wholesaler of various Japanese goods and export to GCC countries. The specialist of Japanese goods and experienced in GCC.

#### Roasted Hot Green Peas (WASABI GREEN MAME)

Green peas are lightly fried, finished with a touch of wasabi spice. Great for bar snacks and finger foods.

| Address<br>Tel<br>Fax | P.O. BOX 2390, ABU DHABI,<br>UNITED ARAB EMIRATES<br>+971-2-674-3100<br>+971-2-674-3992 |                            | www.summit.ae/#/home<br>info@summit.ae<br>Masato Mine (Mr)<br>Deputy General Manager |                      |
|-----------------------|-----------------------------------------------------------------------------------------|----------------------------|--------------------------------------------------------------------------------------|----------------------|
| Acquired I            | Licenses ISO9001, 2008, HACCP                                                           | Countries to which we alre | ady export Bahrain, Kuwait, Oman, Qatar                                              | , Saudi Arabia, etc. |