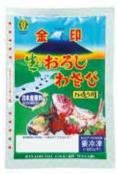

KINJIRUSHI is a pioneer of WASABI products; using state-of-the-art technology in the research and product development, offering the highest quality wasabi products in Japan.

#### RO-1 NAMA OROSHI WASABI (GRATED WASABI)

Made using Japanese Hon-Wasabi and horseradish; with a good balance of the refreshing aroma on Hon-Wasabi and the pungency of horseradish. The freshness of Hon-Wasabi is captured and frozen by the unique grating method at a low temperature. For industrial use.

#### YKD-250 KIZAMI WASABI (CHOPPED WASABI)

Frozen chopped wasabi stem seasoned with soy sauce. With a strong flavour and great for sushi and dressings. The unique manufacturing process keeps the spice and the distinctive sharpness of wasabi for longer.