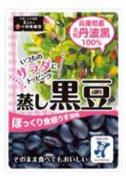

# <hr/> <hr/> <hr/> <hr/> <hr/> ODAGAKI CO., LTD.

Established in 1734. Trades premium Tamba black soybeans. The products are all handmade by the artisans. Recommended as part of healthy diet.

#### Steamed Black Soybeans in Dry Pack 50g

S-175

Using 100% Tamba black soybeans from Hyogo, steamed and lightly flavoured with salt. Slightly salty with creamy texture. Great as healthy snacks, cooking ingredients and sprinkled on salads.

#### "Tambaguro" Black Soybeans Tea

Using 100% Tamba black soybeans from Hyogo, the tea comes in teabags with a string. Can be used for hot or cold water to enjoy the rich black bean aroma.

| Address<br>Tel<br>Fax | 9 TATSUMACHI, SASA<br>669-2323 JAPAN<br>+81-79-552-2369<br>+81-79-552-5375 |                      | URL<br>Email<br>Contact<br>Position | www.odagaki.co.jp/index.html<br>nasu@odagaki.co.jp<br>Shintaro Nasu (Mr) |  |
|-----------------------|----------------------------------------------------------------------------|----------------------|-------------------------------------|--------------------------------------------------------------------------|--|
| Countries to          | o which we already export                                                  | Hong Kong and Taiwan |                                     |                                                                          |  |