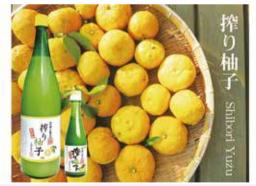

## S-J24 <TOKUSHIMA PREFECTURAL GOVERNMENT> BANDO FOODS

Bando Foods is located in Kamikatsu, Tokushima in Japan. Certified organic farmers, producing Yuzu, Yukoh and Sudachi and products.

#### Whole Squeezed Yuzu Juice 150ml

2017 Jac

Aromatic Yuzu grown in Tokushima deep in the woods. Gently squeezed to retain the aroma from peels. Mild citric Yuzu juice.

ade Ørga

ation(JFTRO