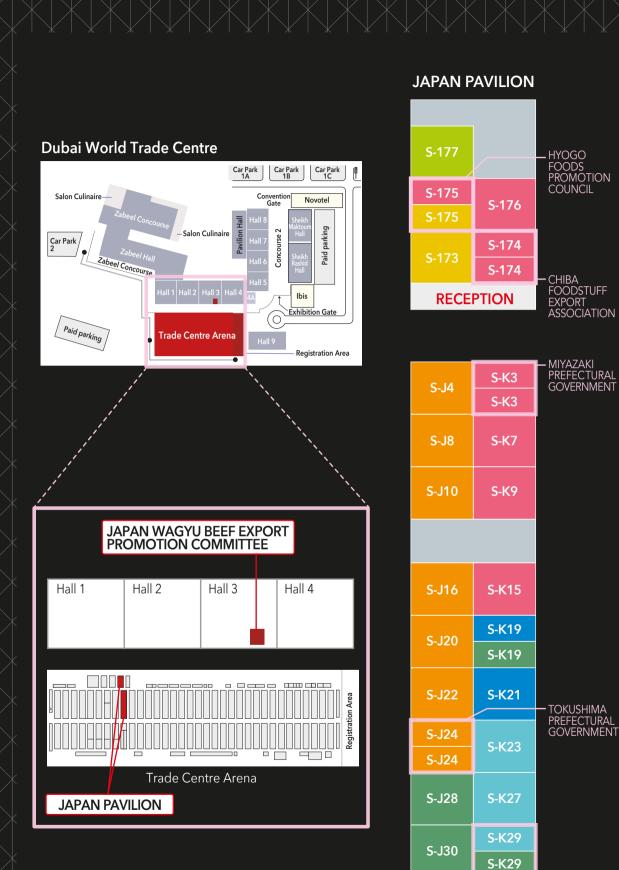

Gulfood 2017 26 (Sun) February- 2 (Thu) March 2017 JAPA JETRO n External Trade Organization MAFF

DUBAI WORLD TRADE CENTRE, Dubai, UAE

KAGOSHIMA PRODUCTS ASSOCIATION

#### Trade Centre Arena

#### Hall 3

#### Beef

JAPAN WAGYU BEEF EXPORT PROMOTION COMMITTEE

p.19