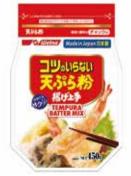

#### Welna Tempura Batter Mix "Kotsunoiranai" 450g

There are secrets in the flour produced with an unique process. No ice cold water is required. Can be overly mixed without adding denseness, it creates thin batter for fine finish.