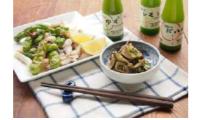

#### **Green Spring Onion Dressing** (From ASAKURA Farm)

With more than 40 years farming experience, 20 years without using chemical fertilizers, we adhere to strict standards to cultivate our green spring onions. This octopus dressing is handmade using our green spring onions. Our dressing brings out the flavor of main dishes such as meat or fish. \*It has no additives (no antiseptic agents, preservative agents, MSG or food coloring).

#### Seaweed Dressing ISONOKAORI Sauce

ISONOKAORI Sauce was developed in conjunction with YAMAMOTO NORI-TEN. It uses an abundance of green onions that have been cultivated to the strictest of standards at our farm that has not used chemical fertilizers for 20 years. A single bottle contains a whole sheet of superior quality seaweed from ARIAKE Sea and AMAKUSA salt for a surprising marriage of the blessings of the sea green onions and from the earth. It contains no antiseptic agents, preservatives, MSG or food coloring.