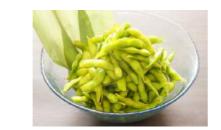

#### **STEAMED BEAN & EDAMAME MIX**

Steamed 'EDAMAME' is ready to eat, organic, gluten-free, non-GMO, and vegan. It has no-preservatives and is a good source of protein & fiber. Store at room temperature.