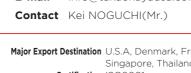

#### Sauteed Vegetables with Japanese YUZU KOSHO Sauce

We've sauteed three kinds of vegetables with "Japanese YUZU KOSHO Sauce." This traditional Japanese side dish also goes well with SAKE. No MSG, no artifical coloring, and no preservatives. Ready to serve right after defrosting.