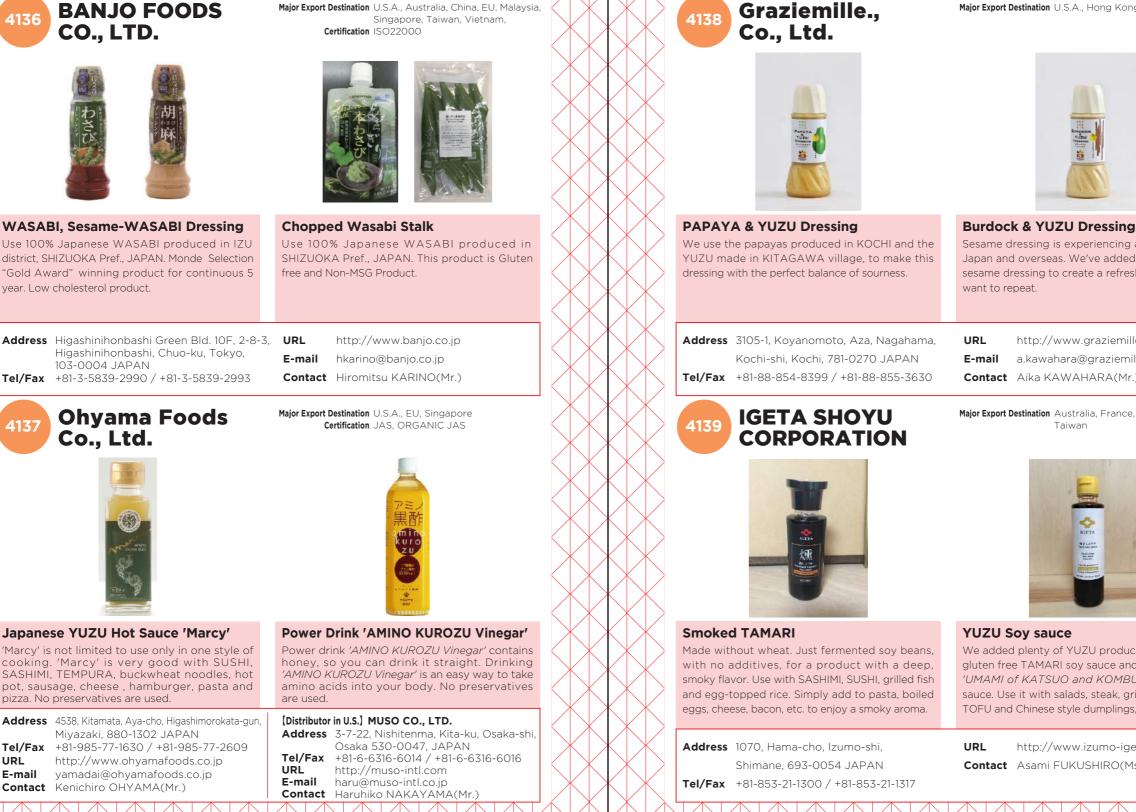

#### Sauteed Vegetables with Japanese YUZU KOSHO Sauce

We've sauteed three kinds of vegetables with "Japanese YUZU KOSHO Sauce." This traditional Japanese side dish also goes well with SAKE. No MSG, no artifical coloring, and no preservatives. Ready to serve right after defrosting.

Address 1225 W 190th, Suite 250, Gardena, CA 90248, U.S.A. **Tel/Fax** 310-323-3000 / 310-715-6763

http://www.graziemille.co.jp a.kawahara@graziemille.co.jp **Contact** Aika KAWAHARA(Mr.)

> Major Export Destination Australia, France, Hong Kong, Taiwan

#### YUZU Soy sauce

We added plenty of YUZU produced in JAPAN to gluten free TAMARI soy sauce and blended in the 'UMAMI of KATSUO and KOMBU' to create this sauce. Use it with salads, steak, grilled foods, cold TOFU and Chinese style dumplings, etc.

© 2017 Japan External Trade Organization(JETRO)

http://www.izumo-igeta.co.jp **Contact** Asami FUKUSHIRO(Ms.)