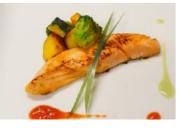

#### Sweet MISO Wild Salmon and Cod

Boneless, skinless salmon and cod marinated in GMO and gluten free 'SAIKYO MISO' sauce perfectly harmonizes sweet, salty and 'UMAMI' flavors.