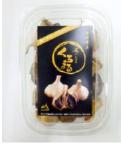

# 4039 MOMIKI.Inc

Major Export Destination U.S.A., Hong Kong, Singapore, Taiwan

This sauce is made with black garlic, YUZU, lots of

vegetables from MIYAZAKI and our secret soup

Major Export Destination Australia, China, France, Singapore

stock. It is additive and artificial coloring free.

#### 'KUROMARU' Black Garlic from MIYAZAKI (100g)

MOMIKI's original aging black garlic is additive and artificial coloring free. It is also low-calorie and high in nutritional value. We also grow garlic.

Address 10795, Sadowara-cho, Simonaka, Miyazaki-shi, Miyazaki, 880-021 JAPAN Tel/Fax +81-985-72-0135 / +81-985-72-0132

URL http://www.momiki.com/ E-mail colin@momiki.co.jp **Contact** Colin WU(Mr.)

'M Farm' Black Garlic