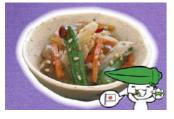

#### **Candied Sweet Potato** (CHUUGAKU-IMO)

Sweet potato dressed with crunchy candy is a very traditional and popular dessert in JAPAN. Cut into bite size pieces, it's easy for people of all ages, from children to the elderly, to eat. No MSG, no artifical coloring and no preservatives. Ready to serve right after defrosting.