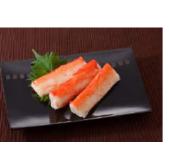

#### Seafood Leg Stick

This is the only crab stick which replicates King Crab leg meat. Please have a bite to try its unique texture. Enjoy in SUSHI, TEMPURA, salad, cold noodles, etc. It is produced in our TOSU (SAGA) factory line which has American FDA fisheries HACCP certification.