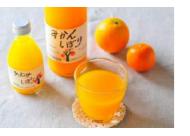

#### **100% Pure Juice**

ITO-NOEN juice gets its delicious flavor from being squeezed only from the pulp of fresh fruit. All mandarins are grown in WAKAYAMA Straight, no additives.

Address 498-2, Takigahara, Miyahara-cho, Arida-shi, Wakayama, 649-0435 JAPAN Tel/Fax +81-737-88-7053 / +81-737-88-5507

#### 100% Pure Juice (Sour Citrus)

Straight fruit juice without any salt is rare and can be used in a variety of food preparations. Add to grilled fish or hot pot to enhance the flavor.

URL http://www.ito-noen.com/ E-mail info@ito-noen.com **Contact** Ryohei MORISHITA(Mr.)