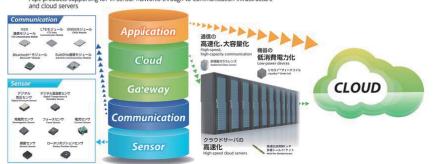

## AZIA MARKETING MALAYSIA SDN.BHD.

We are developer of email marketing software, WEBCAS.

WEBCAS is the Japanese number one share email marketing system. Because of Bank Negala guideline, all personal information must be in Malaysia, so the sending system must be in Malaysia. WEBCAS is partially system of BPO company, which serve local Bank, insurance, Credit company who has over few billion personal data, and send e-statement.

#### WEBCAS email marketeing system

WEBCAS email offers email marketing solutions; internet marketing solutions; campaigns; WEBCAS marketing ASP a service included mail delivery and survey and mail center that request an internet connection for enterprise and their clients; email newsletter design, and Web design and hosting services.