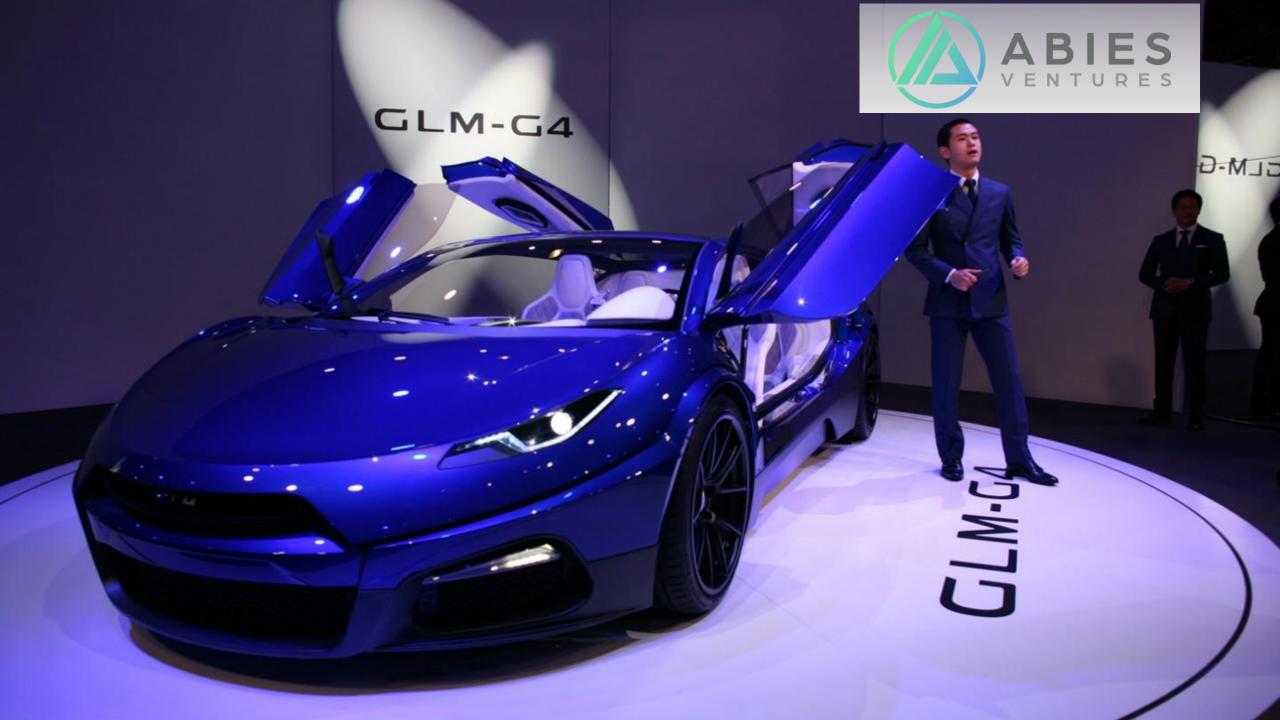

### Profile

**Sota NAGANO** 

**Partner** 

Managed an unicorn venture company and led cross border structured exit.

- Board of Director, CFO., GLM Co., Ltd.
  - Raised handsome amount of capital from Japanese VCs and corporates, foreign sovereign funds, and prominent global family offices.
  - Successfully lead cross border 1.5Billion exit
  - Lead foreign business development and marketing, presented at the launch of Paris motor show and appeared in multiple international media to improve the presence of the company
- Vice President at a boutique PE/growth capital fund (Iwakaze Capital)
- The youngest investment banker in the world as a DCM Capital Market Division., Deutsche Securities