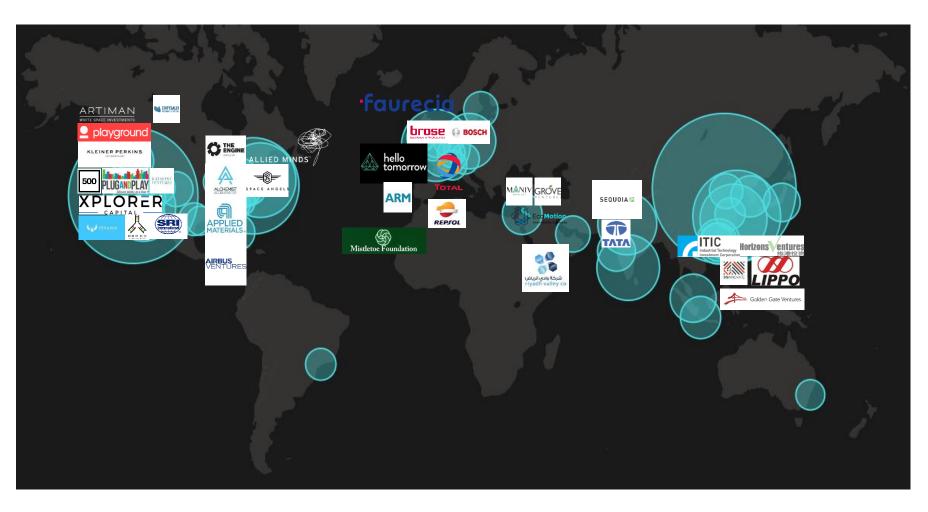

## Abies Communities

<sup>\*</sup>Companies and entities enlisted on the map are ones that Abies community had made coinvestment, LP investment, deal shared, or the management member had ownership and had capital ties.