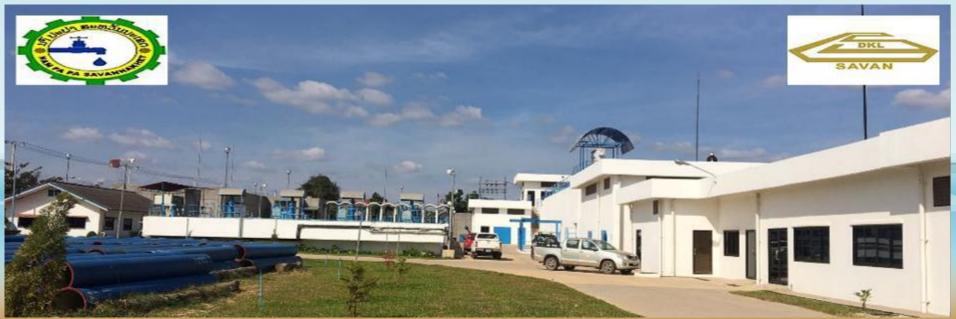

|  |  |  |  |
|      | Maximum Ceiling rate 4,500,000 LAK / month                                                                                                                                                       | Employer: 6%<br>Employee: 5,5 %                                                                                                           |  |  |  |  |

### **INDUSTRIAL LOTS LAYOUT**



### **COMMERCIAL DEVELOPMENT**





ON KM 10, ROUTE NO.9, OUDOMVILAY VILLAGE, KAYSONE PHOMVIHANE DISTRICT, SAVANNAKHET PROVINCE, LAO PDR.



# SAVAN PARK OFFICE (INVESTMENT AND CONSULTATIONS CENTER)



## **AERO VIEW OF SAVAN PARK TAKEN ON 8TH AUGUST 2018**



## **COMPLETED CUSTOMS CHECKPOINT**





## **COMPLETED INFRASTRUCTURE**





## **WASTE WATER TREATMENT FACILITY**



### **TELECOMMUNICATION PROVIDERS**











## **SAVAN DORMITORY**









## **RESIDENTIAL**





### SAVAN PARK COMMERCIAL DEVELOPMENT



### **HUMAN RESOURCE**



- Laos's Population: 6,901,000
  - Female: 3,443,000 (2017)
- Savannakhet's Population: 1,000,976
  - Female: 504,750 (2017)
- Age 0-24 = 52.89% (2017)
- High school's Graduated: 6,904
  - Female: 3,521 (2017-2018)
- Savan-SENO SEZA: 4,681
  - Lao: 4,478
  - Foreigner: 203 (Jun, 2019)







# NUMBER OF EMPLOYEES IN SAVAN-SENO SPECIAL ECONOMIC ZONE (ZONE A, B, C & D) AS AT JUN, 2019



# KINDERGARDEN, PRIMARY & SECONDARY SCHOOL IN KAISONE PHOMVIHANE CITY











### **EDUCATION INSTITUTES**









### **APPROVED INVESTMENTS**

Total number of licensed Investors of Savan Park