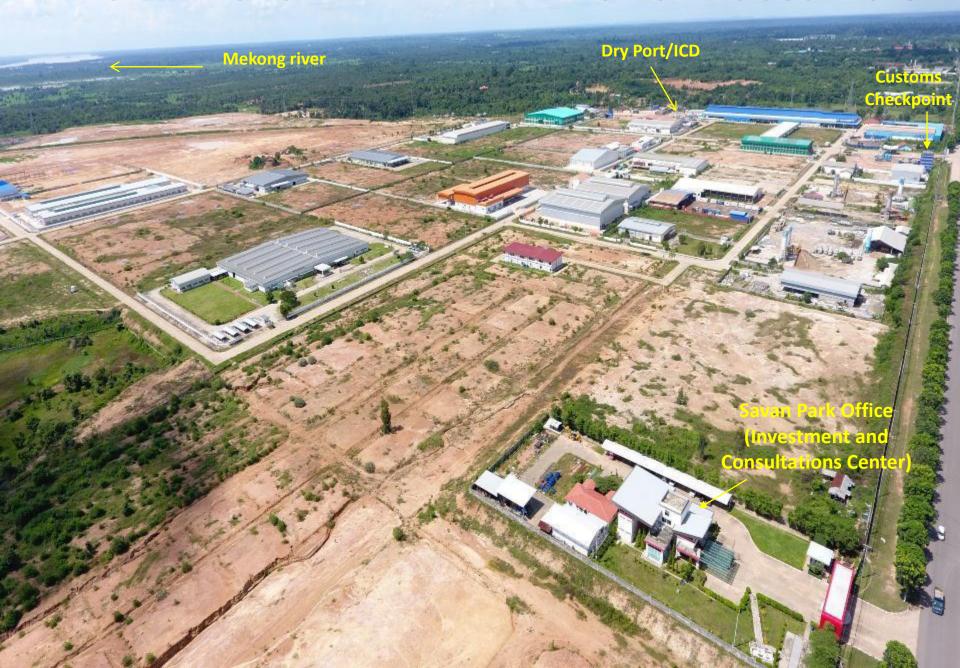

|  |  |  |  |
|      | Maximum Ceiling rate 4,500,000 LAK / month                                                                                                                                                       | Employer: 6%<br>Employee: 5,5 %                                                                                                           |  |  |  |  |

### **INDUSTRIAL LOTS LAYOUT**



### **COMMERCIAL DEVELOPMENT**





ON KM 10, ROUTE NO.9, OUDOMVILAY VILLAGE, KAYSONE PHOMVIHANE DISTRICT, SAVANNAKHET PROVINCE, LAO PDR.



# SAVAN PARK OFFICE (INVESTMENT AND CONSULTATIONS CENTER)



## **AERO VIEW OF SAVAN PARK TAKEN ON 8TH AUGUST 2018**



## **COMPLETED CUSTOMS CHECKPOINT**





## **COMPLETED INFRASTRUCTURE**





## **WASTE WATER TREATMENT FACILITY**



### **TELECOMMUNICATION PROVIDERS**











## **SAVAN DORMITORY**









## **RESIDENTIAL**





### SAVAN PARK COMMERCIAL DEVELOPMENT



### **HUMAN RESOURCE**



- Laos's Population: 6,901,000
  - Female: 3,443,000 (2017)
- Savannakhet's Population: 1,000,976
  - Female: 504,750 (2017)
- Age 0-24 = 52.89% (2017)
- High school's Graduated: 6,904
  - Female: 3,521 (2017-2018)
- Savan-SENO SEZA: 4,681
  - Lao: 4,478
  - Foreigner: 203 (Jun, 2019)







# NUMBER OF EMPLOYEES IN SAVAN-SENO SPECIAL ECONOMIC ZONE (ZONE A, B, C & D) AS AT JUN, 2019



# KINDERGARDEN, PRIMARY & SECONDARY SCHOOL IN KAISONE PHOMVIHANE CITY











### **EDUCATION INSTITUTES**









#