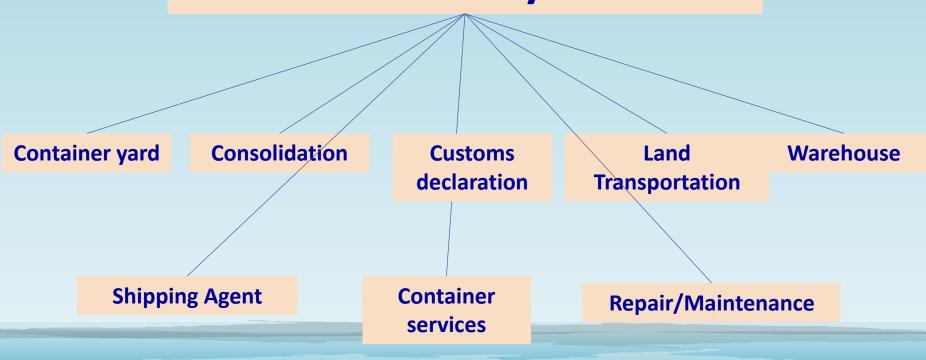

Full facilities of UNESCAP recognized Dry Port are just perfectly located within the zone as this Dry Port playing the role of "Connectivity from Laos to the World"

LCL & FCL shipping are available from China to Singapore with passing through Savan Park Dry Port as a load and unload zone. Raw material from China being delivered to investors door step is just only 3 days.

A very effective One Stop Single Window Office are being offered by government in Dry Port and authority office to make sure all process are smooth and in order.