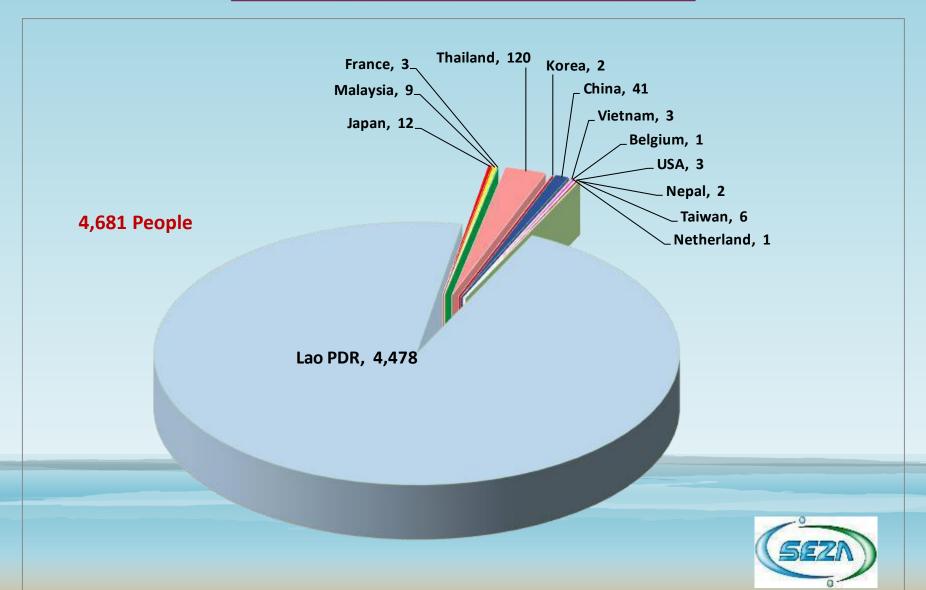

### **HUMAN RESOURCE**

- Laos's Population: 6,901,000
  - Female: 3,443,000 (2017)
- Savannakhet's Population: 1,000,976
  - Female: 504,750 (2017)
- Age 0-24 = 52.89% (2017)
- High school's Graduated: 6,904
  - Female: 3,521 (2017-2018)
- Savan-SENO SEZA: 4,681
  - Lao: 4,478
  - Foreigner: 203 (Jun, 2019)

# NUMBER OF EMPLOYEES IN SAVAN-SENO SPECIAL ECONOMIC ZONE (ZONE A, B, C & D) AS AT JUN, 2019