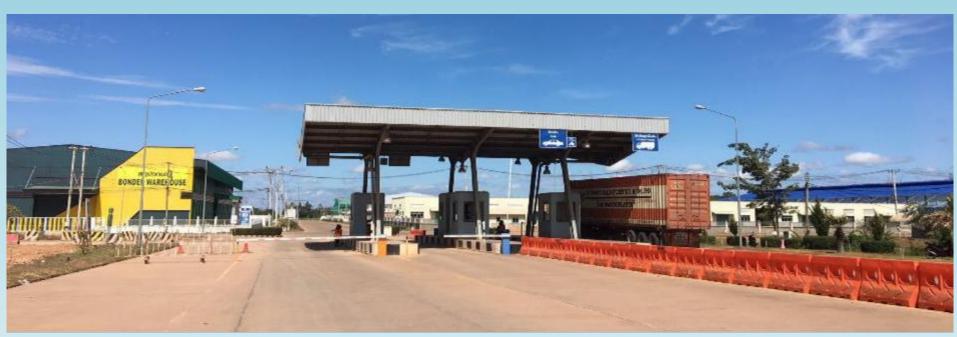

|  |  |  |  |
|      | Maximum Ceiling rate 4,500,000 LAK / month                                                                                                                                                       | Employer: 6%<br>Employee: 5,5 %                                                                                                           |  |  |  |  |

### **INDUSTRIAL LOTS LAYOUT**



### **COMMERCIAL DEVELOPMENT**





ON KM 10, ROUTE NO.9, OUDOMVILAY VILLAGE, KAYSONE PHOMVIHANE DISTRICT, SAVANNAKHET PROVINCE, LAO PDR.



# SAVAN PARK OFFICE (INVESTMENT AND CONSULTATIONS CENTER)



## **AERO VIEW OF SAVAN PARK TAKEN ON 8TH AUGUST 2018**



## **COMPLETED CUSTOMS CHECKPOINT**





## **COMPLETED INFRASTRUCTURE**





## **WASTE WATER TREATMENT FACILITY**



### **TELECOMMUNICATION PROVIDERS**











## **SAVAN DORMITORY**









## **RESIDENTIAL**





### SAVAN PARK COMMERCIAL DEVELOPMENT



### **HUMAN RESOURCE**



- Laos's Population: 6,901,000
  - Female: 3,443,000 (2017)
- Savannakhet's Population: 1,000,976
  - Female: 504,750 (2017)
- Age 0-24 = 52.89% (2017)
- High school's Graduated: 6,904
  - Female: 3,521 (2017-2018)
- Savan-SENO SEZA: 4,681
  - Lao: 4,478
  - Foreigner: 203 (Jun, 2019)







# NUMBER OF EMPLOYEES IN SAVAN-SENO SPECIAL ECONOMIC ZONE (ZONE A, B, C & D) AS AT JUN, 2019



# KINDERGARDEN, PRIMARY & SECONDARY SCHOOL IN KAISONE PHOMVIHANE CITY











### **EDUCATION INSTITUTES**









### **APPROVED INVESTMENTS**

Total numb