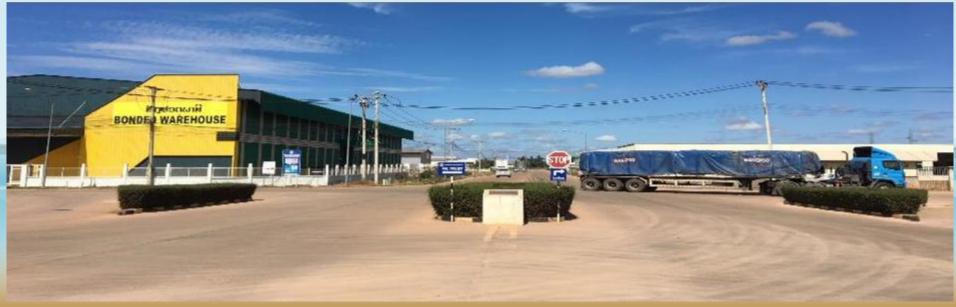

|  |  |  |  |
|      | Maximum Ceiling rate 4,500,000 LAK / month                                                                                                                                                       | Employer: 6%<br>Employee: 5,5 %                                                                                                           |  |  |  |  |

### **INDUSTRIAL LOTS LAYOUT**



### **COMMERCIAL DEVELOPMENT**





ON KM 10, ROUTE NO.9, OUDOMVILAY VILLAGE, KAYSONE PHOMVIHANE DISTRICT, SAVANNAKHET PROVINCE, LAO PDR.



# SAVAN PARK OFFICE (INVESTMENT AND CONSULTATIONS CENTER)



## **AERO VIEW OF SAVAN PARK TAKEN ON 8TH AUGUST 2018**



## **COMPLETED CUSTOMS CHECKPOINT**





## **COMPLETED INFRASTRUCTURE**





## **WASTE WATER TREATMENT FACILITY**



### **TELECOMMUNICATION PROVIDERS**











## **SAVAN DORMITORY**









## **RESIDENTIAL**





### SAVAN PARK COMMERCIAL DEVELOPMENT



### **HUMAN RESOURCE**



- Laos's Population: 6,901,000
  - Female: 3,443,000 (2017)
- Savannakhet's Population: 1,000,976
  - Female: 504,750 (2017)
- Age 0-24 = 52.89% (2017)
- High school's Graduated: 6,904
  - Female: 3,521 (2017-2018)
- Savan-SENO SEZA: 4,681
  - Lao: 4,478
  - Foreigner: 203 (Jun, 2019)







# NUMBER OF EMPLOYEES IN SAVAN-SENO SPECIAL ECONOMIC ZONE (ZONE A, B, C & D) AS AT JUN, 2019



# KINDERGARDEN, PRIMARY & SECONDARY SCHOOL IN KAISONE PHOMVIHANE CITY











### **EDUCATION INSTITUTES**









### **APPROVED INVESTMENTS**

Total number