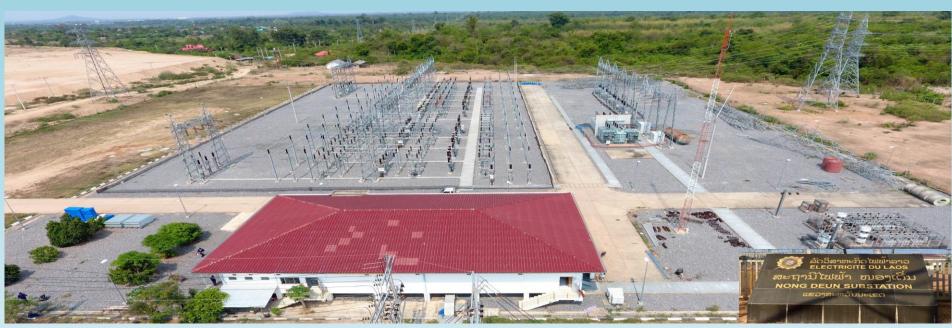

|  |  |  |  |
|      | Maximum Ceiling rate 4,500,000 LAK / month                                                                                                                                                       | Employer: 6%<br>Employee: 5,5 %                                                                                                           |  |  |  |  |

### **INDUSTRIAL LOTS LAYOUT**



### **COMMERCIAL DEVELOPMENT**





ON KM 10, ROUTE NO.9, OUDOMVILAY VILLAGE, KAYSONE PHOMVIHANE DISTRICT, SAVANNAKHET PROVINCE, LAO PDR.



# SAVAN PARK OFFICE (INVESTMENT AND CONSULTATIONS CENTER)



## **AERO VIEW OF SAVAN PARK TAKEN ON 8TH AUGUST 2018**



## **COMPLETED CUSTOMS CHECKPOINT**





## **COMPLETED INFRASTRUCTURE**





## **WASTE WATER TREATMENT FACILITY**



### **TELECOMMUNICATION PROVIDERS**











## **SAVAN DORMITORY**









## **RESIDENTIAL**





### SAVAN PARK COMMERCIAL DEVELOPMENT



### **HUMAN RESOURCE**



- Laos's Population: 6,901,000
  - Female: 3,443,000 (2017)
- Savannakhet's Population: 1,000,976
  - Female: 504,750 (2017)
- Age 0-24 = 52.89% (2017)
- High school's Graduated: 6,904
  - Female: 3,521 (2017-2018)
- Savan-SENO SEZA: 4,681
  - Lao: 4,478
  - Foreigner: 203 (Jun, 2019)







# NUMBER OF EMPLOYEES IN SAVAN-SENO SPECIAL ECONOMIC ZONE (ZONE A, B, C & D) AS AT JUN, 2019



# KINDERGARDEN, PRIMARY & SECONDARY SCHOOL IN KAISONE PHOMVIHANE CITY











### **EDUCATION INSTITUTES**









### **APPROVED INVESTMENTS**

Total number of licensed Investors of Savan Par