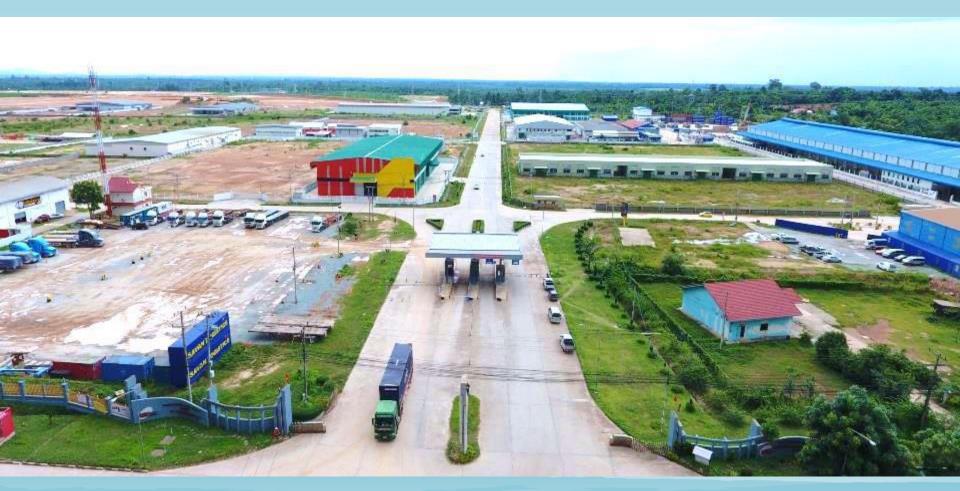

### SAVAN SENO SPECIAL ECONOMIC ZONE SAVAN PARK (ZONE C) – COMMERCIAL, INDUSTRIAL & LOGISTICS HUB



#### SAVAN PACIFICA DEVELOPMENT CO., LTD.

KM10, NONGDEUN VILLAGE, KAISONE PHOMVIHANE CITY, SAVANNAKHET PROVINCE. LAO PDR.

www.savanpark.com

### **SAVAN PARK**

It's strategically located along the intersection of East West Economic Corridor (EWEC) and One Belt One Road (OBOR) other than that Savan Park are just 3 kilometers to Thailand's border and 5 kilometers to Savannakhet International Airport.

Full facilities of UNESCAP recognized Dry Port are just perfectly located within the zone as this Dry Port playing the role of "Connectivity from Laos to the World"

LCL & FCL shipping are available from China to Singapore with passing through Savan Park Dry Port as a load and unload zone. Raw material from China being delivered to investors door step is just only 3 days.

A very effective