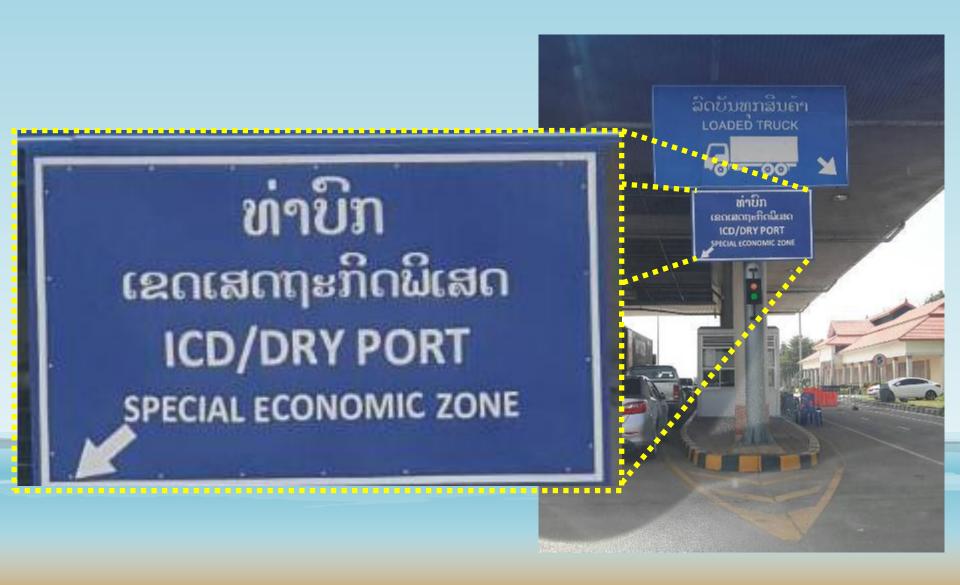

Full facilities of UNESCAP recognized Dry Port are just perfectly located within the zone as this Dry Port playing the role of "Connectivity from Laos to the World"

LCL & FCL shipping are available from China to Singapore with passing through Savan Park Dry Port as a load and unload zone. Raw material from China being delivered to investors door step is just only 3 days.

## **COMPLETED CUSTOMS CHECKPOINT**