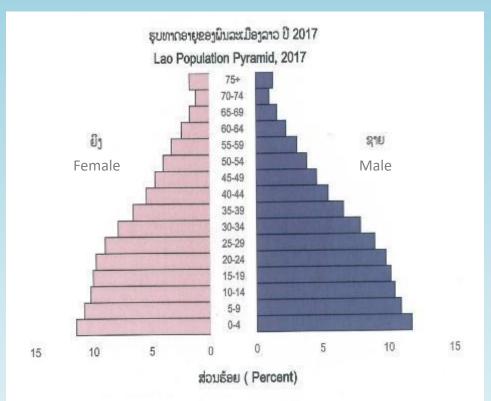

### **HUMAN RESOURCE**

- Laos's Population: 6,901,000
  - Female: 3,443,000 (2017)
- Savannakhet's Population: 1,000,976
  - Female: 504,750 (2017)
- Age 0-24 = 52.89% (2017)
- High school's Graduated: 6,904
  - Female: 3,521 (2017-2018)
- Savan-SENO SEZA: 4,681
  - Lao: 4,478
  - Foreigner: 203 (Jun, 2019)