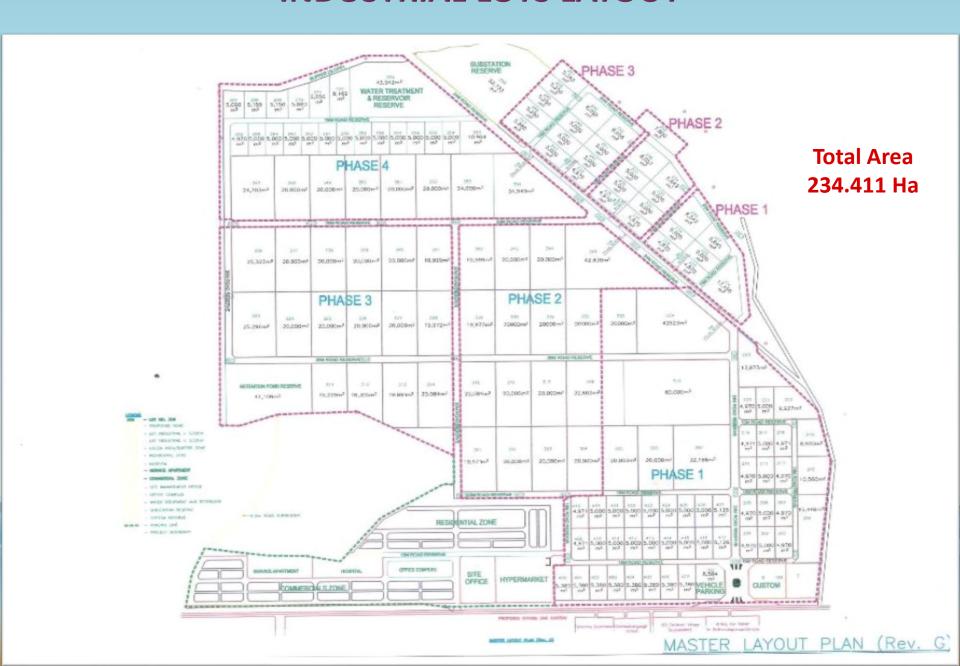

|  |  |  |  |
| 7    | Social Security Organization                                                                                                                                                                     |                                                                                                                                           |  |  |  |  |
|      | Maximum Ceiling rate 4,500,000 LAK / month                                                                                                                                                       | Employer: 6%<br>Employee: 5,5 %                                                                                                           |  |  |  |  |

### **INDUSTRIAL LOTS LAYOUT**



### **COMMERCIAL DEVELOPMENT**





ON KM 10, ROUTE NO.9, OUDOMVILAY VILLAGE, KAYSONE PHOMVIHANE DISTRICT, SAVANNAKHET PROVINCE, LAO PDR.



# SAVAN PARK OFFICE (INVESTMENT AND CONSULTATIONS CENTER)



## **AERO VIEW OF SAVAN PARK TAKEN ON 8TH AUGUST 2018**



## **COMPLETED CUSTOMS CHECKPOINT**





## **COMPLETED INFRASTRUCTURE**





## **WASTE WATER TREATMENT FACILITY**



### **TELECOMMUNICATION PROVIDERS**











## **SAVAN DORMITORY**









## **RESIDENTIAL**





### SAVAN PARK COMMERCIAL DEVELOPMENT



### **HUMAN RESOURCE**



- Laos's Population: 6,901,000
  - Female: 3,443,000 (2017)
- Savannakhet's Population: 1,000,976
  - Female: 504,750 (2017)
- Age 0-24 = 52.89% (2017)
- High school's Graduated: 6,904
  - Female: 3,521 (2017-2018)
- Savan-SENO SEZA: 4,681
  - Lao: