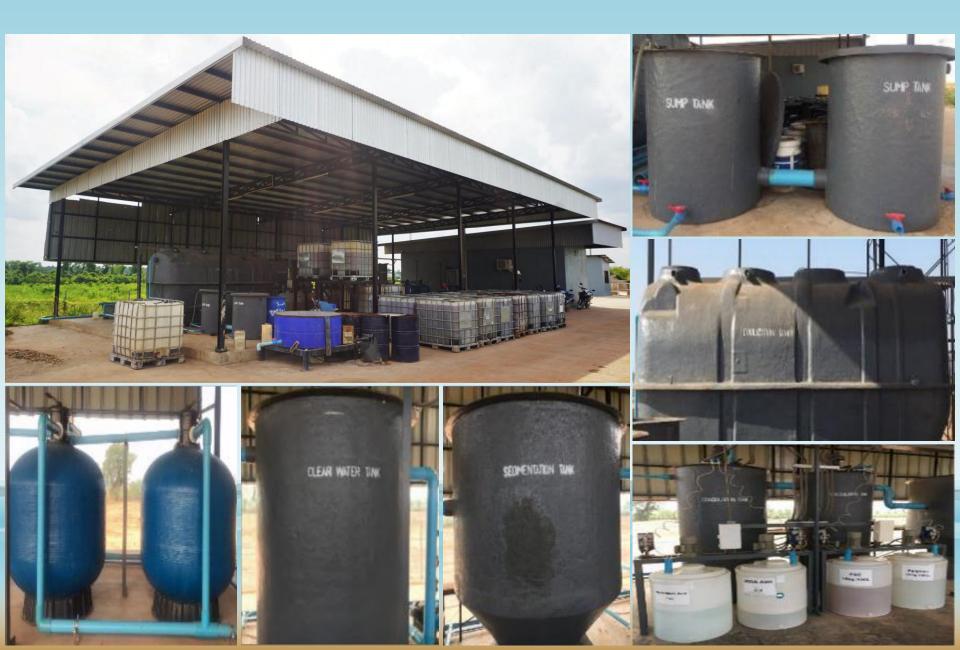

|  |  |  |  |
|      | Maximum Ceiling rate 4,500,000 LAK / month                                                                                                                                                       | Employer: 6%<br>Employee: 5,5 %                                                                                                           |  |  |  |  |

### **INDUSTRIAL LOTS LAYOUT**



### **COMMERCIAL DEVELOPMENT**





ON KM 10, ROUTE NO.9, OUDOMVILAY VILLAGE, KAYSONE PHOMVIHANE DISTRICT, SAVANNAKHET PROVINCE, LAO PDR.



# SAVAN PARK OFFICE (INVESTMENT AND CONSULTATIONS CENTER)



## **AERO VIEW OF SAVAN PARK TAKEN ON 8TH AUGUST 2018**



## **COMPLETED CUSTOMS CHECKPOINT**





## **COMPLETED INFRASTRUCTURE**





## **WASTE WATER TREATMENT FACILITY**



### **TELECOMMUNICATION PROVIDERS**











## **SAVAN DORMITORY**









## **RESIDENTIAL**





### SAVAN PARK COMMERCIAL DEVELOPMENT



### **HUMAN RESOURCE**



- Laos's Population: 6,901,000
  - Female: 3,443,000 (2017)
- Savannakhet's Population: 1,000,976
  - Female: 504,750 (2017)
- Age 0-24 = 52.89% (2017)
- High school's Graduated: 6,904
  - Female: 3,521 (2017-2018)
- Savan-SENO SEZA: 4,681
  - Lao: 4,478
  - Foreigner: 203 (Jun, 2019)







# NUMBER OF EMPLOYEES IN SAVAN-SENO SPECIAL ECONOMIC ZONE (ZONE A, B, C & D) AS AT JUN, 2019



# KINDERGARDEN, PRIMARY & SECONDARY SCHOOL IN KAISONE PHOMVIHANE CITY











### **EDUCATION INSTITUTES**









### **APPROVED INVESTMENTS**

Total number of licensed Investors of Savan Park (Zone C): 68
(as at Jul 2019)

|