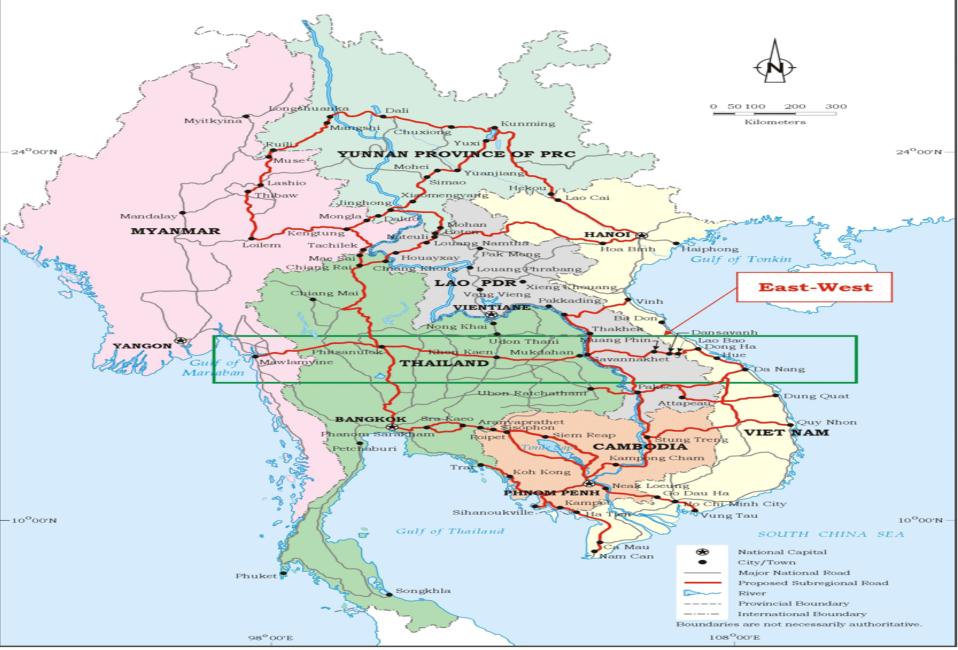

#### GREATER MEKONG SUBREGION EAST-WEST ECONOMIC CORRIDOR

### **SAVAN PARK**

It's strategically located along the intersection of East West Economic Corridor (EWEC) and One Belt One Road (OBOR) other than that Savan Park are just 3 kilometers to Thailand's border and 5 kilometers to Savannakhet International Airport.