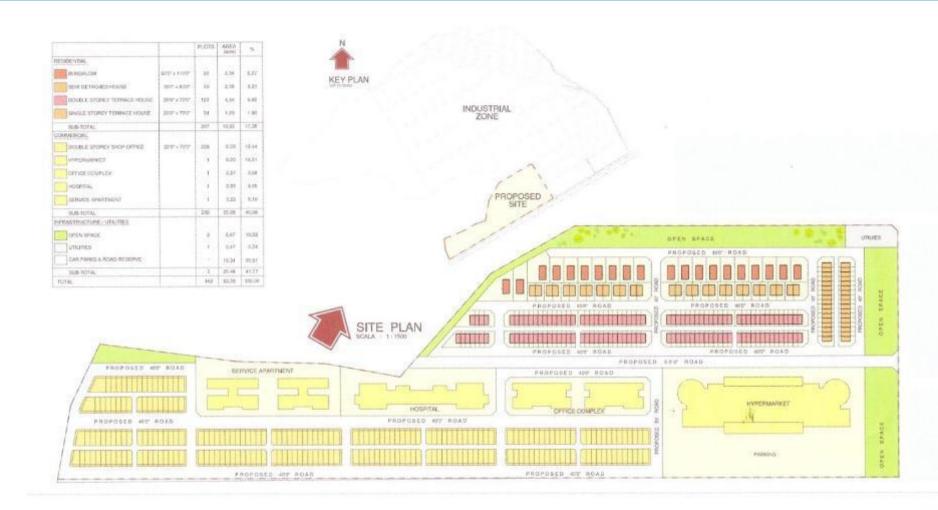

### **COMMERCIAL DEVELOPMENT**

ON KM 10, ROUTE NO.9, OUDOMVILAY VILLAGE, KAYSONE PHOMVIHANE DISTRICT, SAVANNAKHET PROVINCE, LAO PDR.

### SAVAN PARK COMMERCIAL DEVELOPMENT