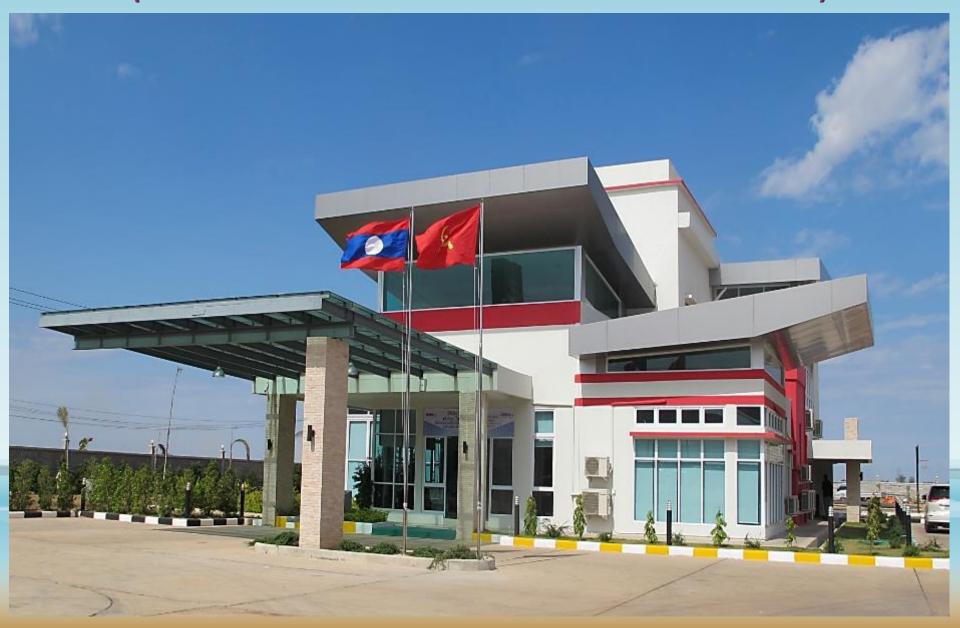

|                                                                                                                                           |  |  |  |  |
|      | Maximum Ceiling rate 4,500,000 LAK / month                                                                                                                                                       | Employer: 6%<br>Employee: 5,5 %                                                                                                           |  |  |  |  |

### **INDUSTRIAL LOTS LAYOUT**



### **COMMERCIAL DEVELOPMENT**





ON KM 10, ROUTE NO.9, OUDOMVILAY VILLAGE, KAYSONE PHOMVIHANE DISTRICT, SAVANNAKHET PROVINCE, LAO PDR.



# SAVAN PARK OFFICE (INVESTMENT AND CONSULTATIONS CENTER)



## **AERO VIEW OF SAVAN PARK TAKEN ON 8TH AUGUST 2018**



## **COMPLETED CUSTOMS CHECKPOINT**





## **COMPLETED INFRASTRUCTURE**





## **WASTE WATER TREATMENT FACILITY**



### **TELECOMMUNICATION PROVIDERS**











## **SAVAN DORMITORY**









## **RESIDENTIAL**





### SAVAN PARK COMMERCIAL DEVELOPMENT



### **HUMAN RESOURCE**



- Laos's Population: 6,901,000
  - Female: 3,443,000 (2017)
- Savannakhet's Population: 1,000,976
  - Female: 504,750 (2017)
- Age 0-24 = 52.89% (2017)
- High school's Graduated: 6,904
  - Female: 3,521 (2017-2018)
- Savan-SENO SEZA: 4,681
  - Lao: 4,478
  - Foreigner: 203 (Jun, 2019)







# NUMBER OF EMPLOYEES IN SAVAN-SENO SPECIAL ECONOMIC ZONE (ZONE A, B, C & D) AS AT JUN, 2019



# KINDERGARDEN, PRIMARY & SECONDARY SCHOOL IN KAISONE PHOMVIH