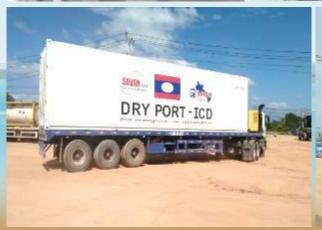

Full facilities of UNESCAP recognized Dry Port are just perfectly located within the zone as this Dry Port playing the role of "Connectivity from Laos to the World"

LCL & FCL shipping are available from China to Singapore with passing through Savan Park Dry Port as a load and unload zone. Raw material from China being delivered to investors door step is just only 3 days.