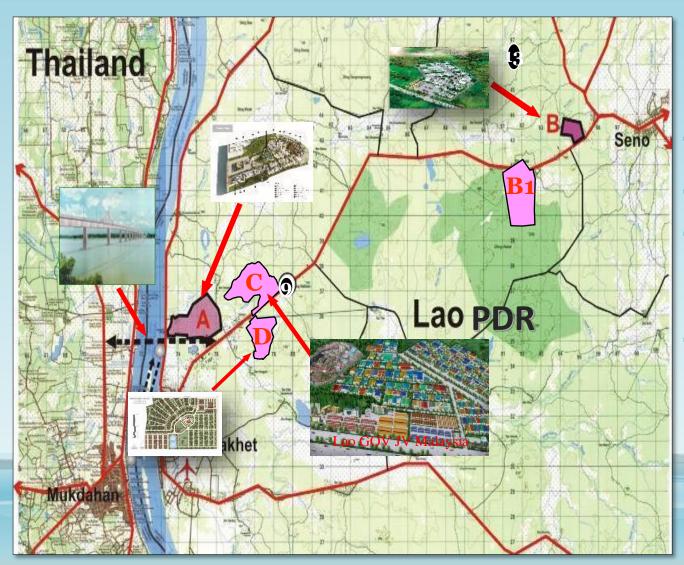

## LOCATION OF ZONE A, B, B1, C & D

- **Zone A: Service Hub**
- Zone B: Industrial Hub
- Zone C: Commercial,Industrial & LogisticsHub
- **Zone D**: Residential Hub