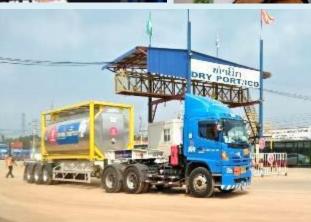

Full facilities of UNESCAP recognized Dry Port are just perfectly located within the zone as this Dry Port playing the role of "Connectivity from Laos to the World"

LCL & FCL shipping are available from China to Singapore with passing through Savan Park Dry Port as a load and unload zone. Raw material from China being delivered to investors door step is just only 3 days.

A very effective One Stop Single Window Office are being offered by government in Dry Port and authority office to make sure all process are smooth and in order.