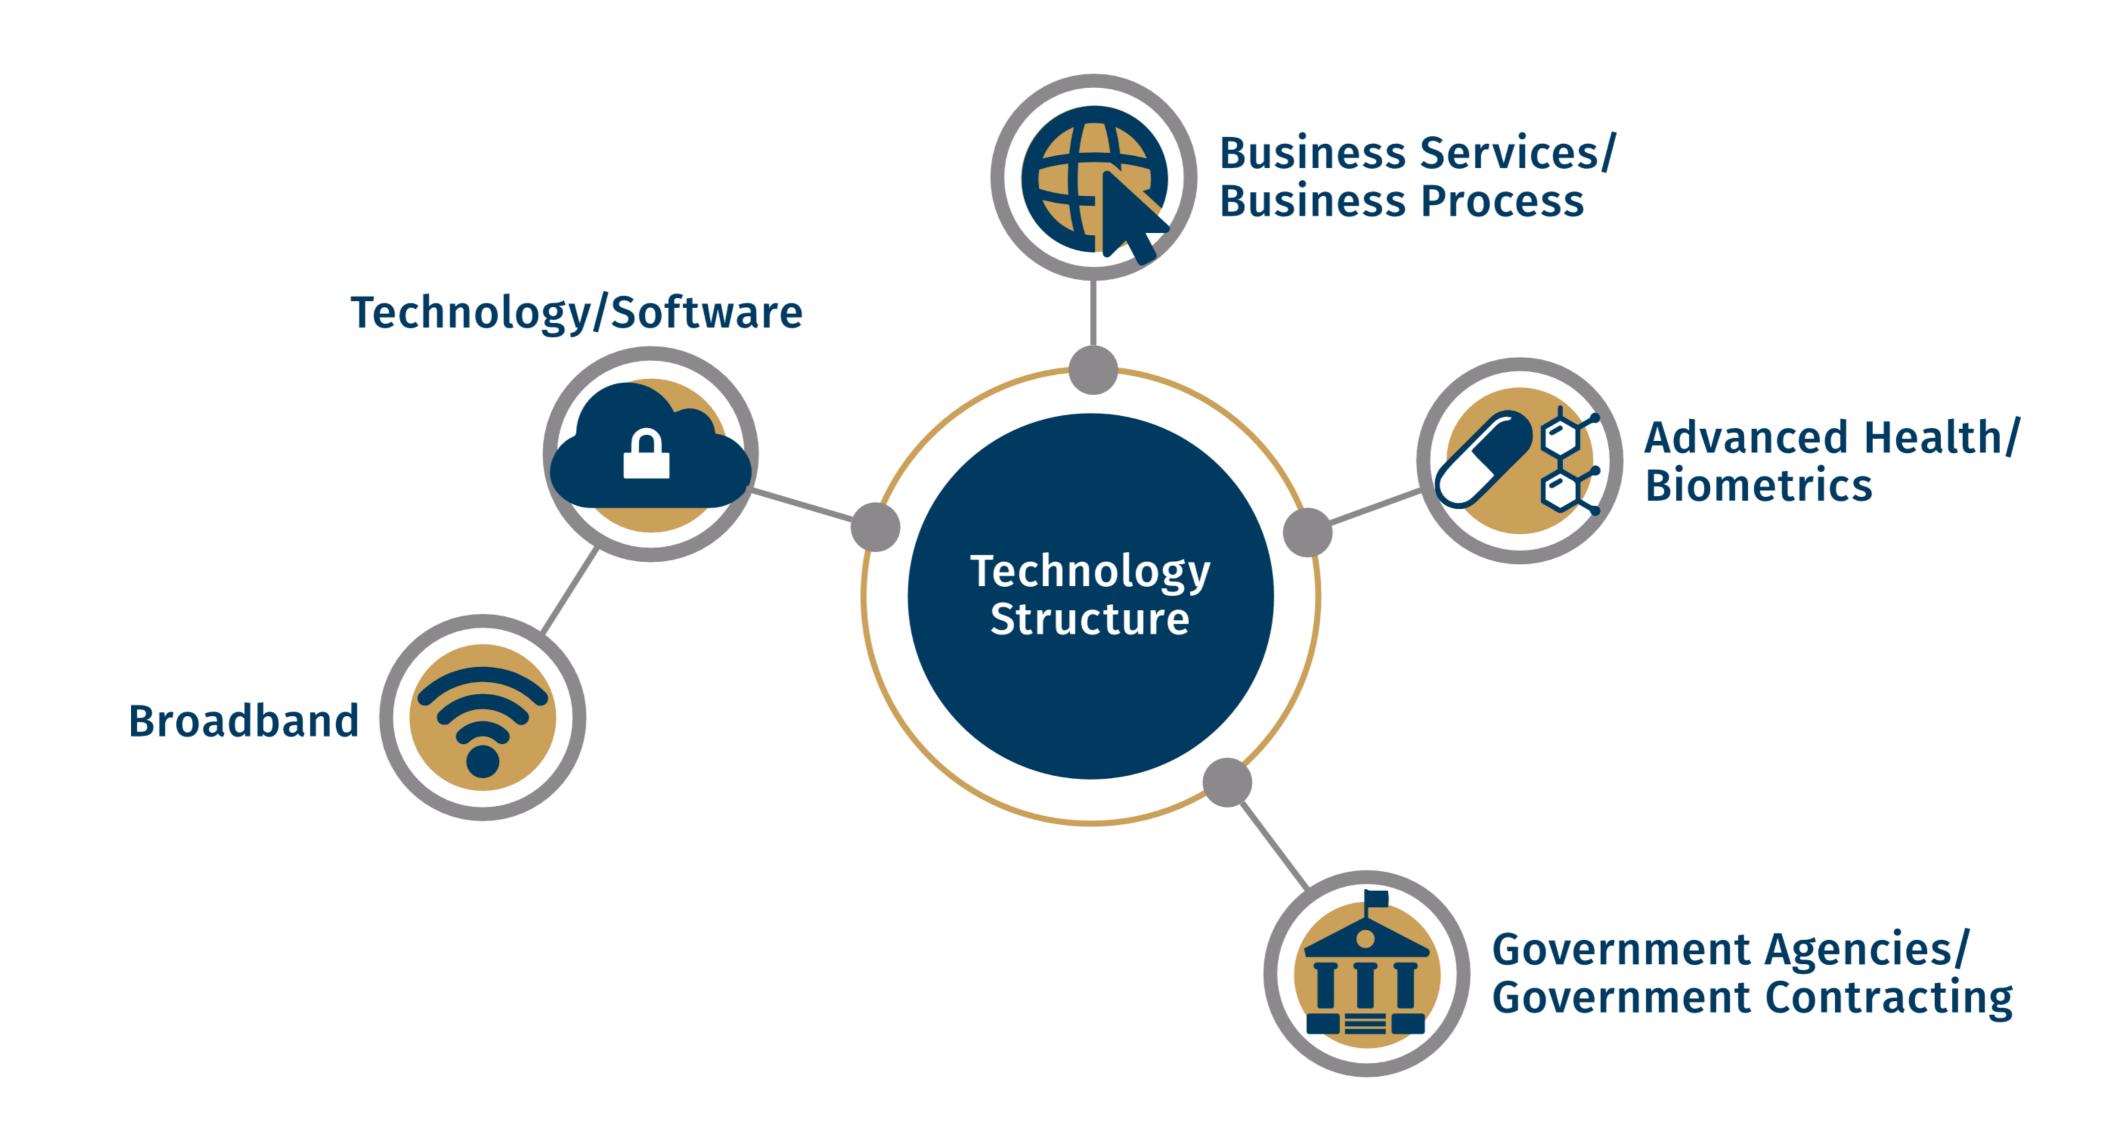

cutter rebuilders

Kureha PGA
Polymer products

7

Green Metals
Metals recycling

14

Kuraray

2018 2019 2020 2021

175

4,570

Other Japanese companies with West Virginia facilities

In addition to the manufacturers listed above, the following companies have opened sales offices, acquired existing facilities or established service operations: Feroleto Steel, JPN Precision, Matheson, Meiji, Mitsubishi Rayon, Okaya, Sanko Denki, Teikoku Chempump and Toyota Tsusho.

**Nippon Thermostat** 

OTHER 162

TOTAL JOBS 4,732

**SUBTOTAL** 



**Total Jobs: 4,732** 

## Aerospace Industry







## Automotive Industry







# Building Products Industry







## Chemical and Polymer Industry







## Defense Industry







# Forest Products Industry







# Information Technology Industry











## Metals Industry













## How we help



- 1. Building and site search, visits
- 2. Demographics, research
- 3. Single point of contact
- 4. Facilitate
  discussions with
  government,
  utility and
  service providers
- 5. Help navigate permitting process



- Candidate search, recruitment and screening
- 2. Job Training
- 3. Funding for recruitment & training
- 4. Apprenticeships
- 5. Community and technical college and university curriculum development



- 1. Loans
- 2. Tax incentives
- 3. Infrastructure improvements



- 1. Market Research
- 2. Trade mission and trade shows
- 3. Export counseling, website development and grants



- 1. Housing
- 2. Schools
- 3. Medical
- 4. Driver's License
- 5. Japanese School & ESL
- 6. Food, shopping
- 7. Visa Applications
- 8. Recreat