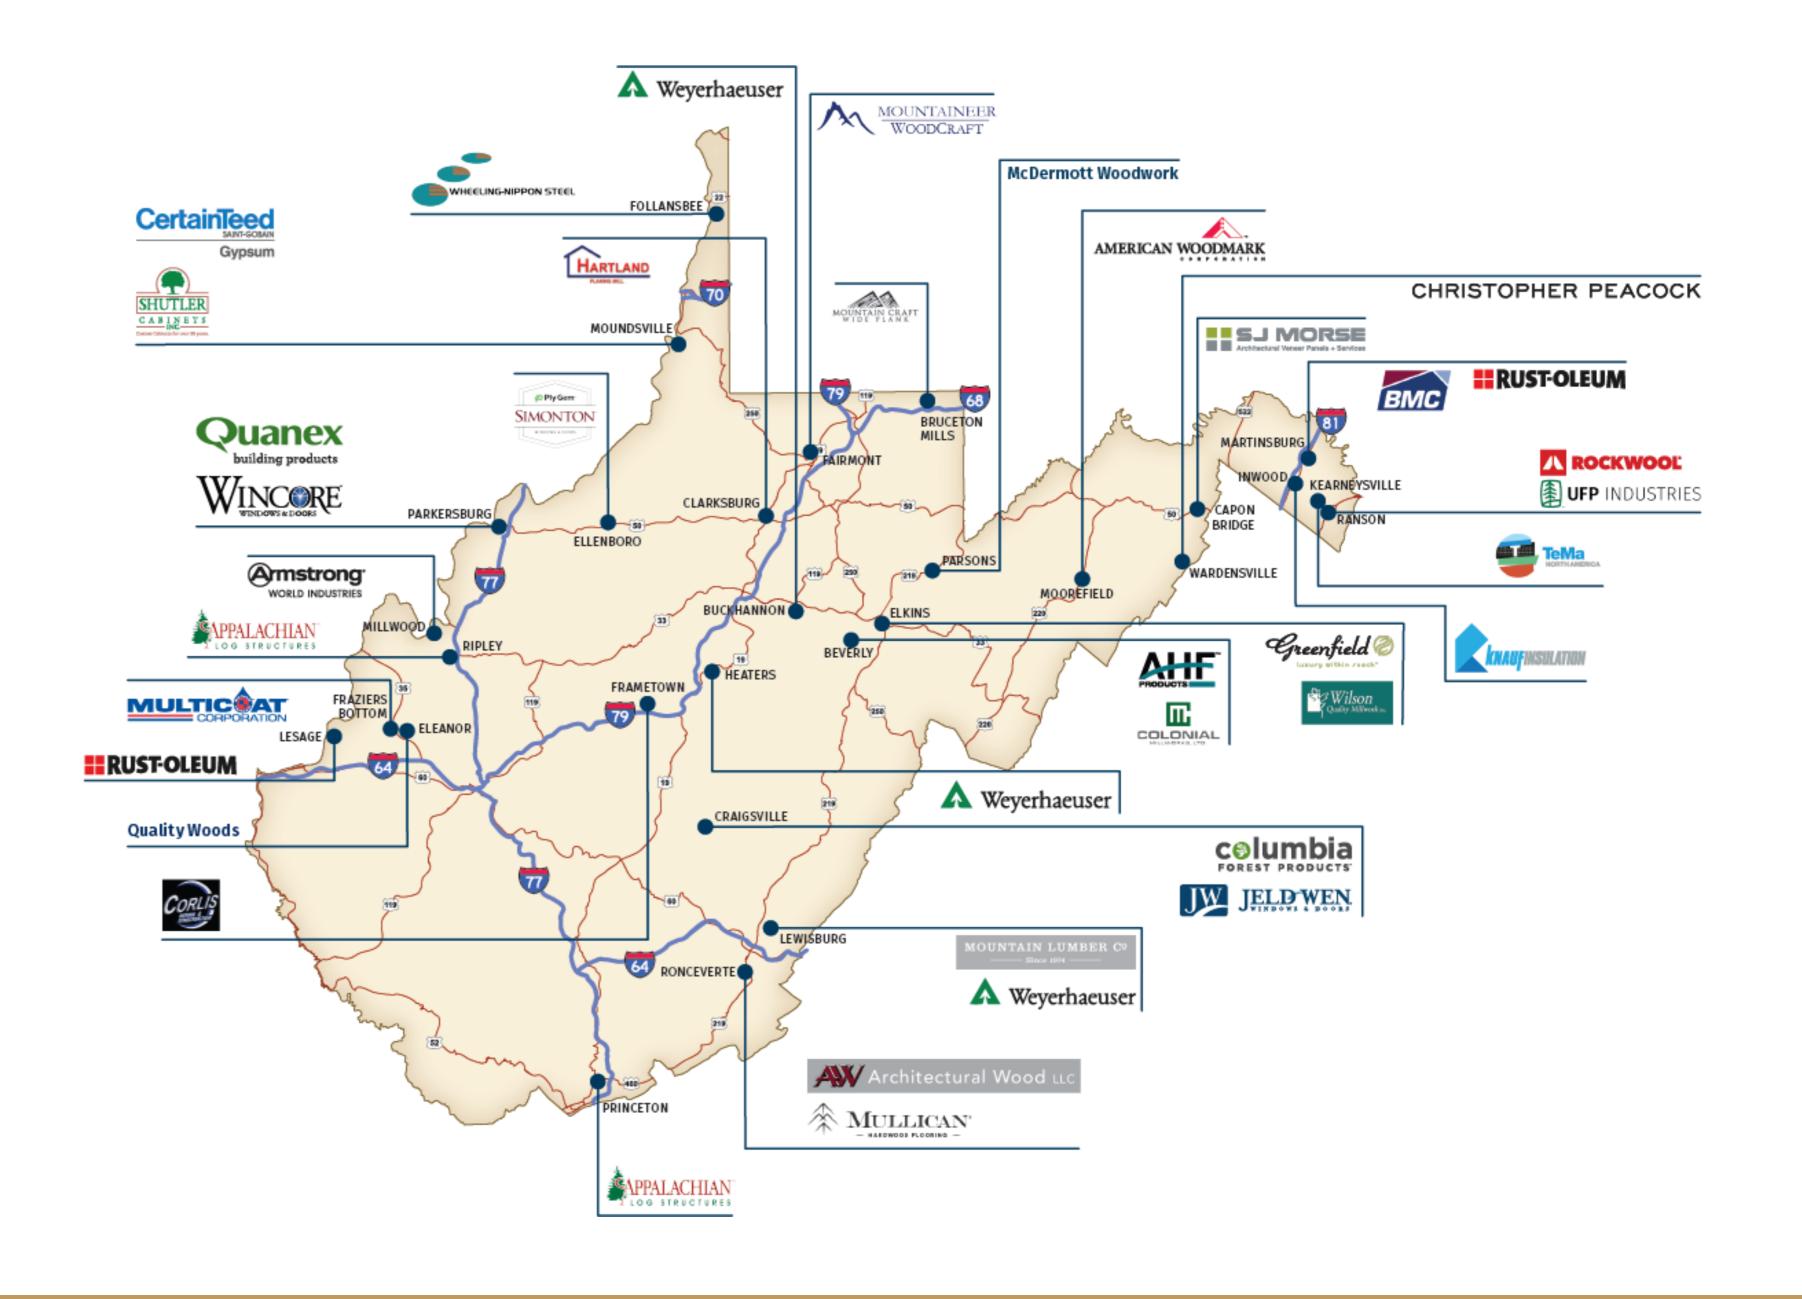

estment

Wheeling-Nippon Steel
Steel coating and finishing

**A** = Expansion

**Total Japanese investment: \$2.9 billion** 

Nippon Tungsten
Die cutter rebuilders

Kureha PGA
Polymer products

7

Green Metals
Metals recycling

14

Kuraray

2018 2019 2020 2021

175

4,570

Other Japanese companies with West Virginia facilities

In addition to the manufacturers listed above, the following companies have opened sales offices, acquired existing facilities or established service operations: Feroleto Steel, JPN Precision, Matheson, Meiji, Mitsubishi Rayon, Okaya, Sanko Denki, Teikoku Chempump and Toyota Tsusho.

**Nippon Thermostat** 

OTHER 162

TOTAL JOBS 4,732

**SUBTOTAL** 



**Total Jobs: 4,732** 

## Aerospace Industry







## Automotive Industry







# Building Products Industry







## Chemical and Polymer Industry







## Defense Industry







# Forest Products Industry







# Information Technology Industry











## Metals Industry













## How we help



- 1. Building and site search, visits
- 2. Demographics, research
- 3. Single point of contact
- 4. Facilitate
  discussions with
  government,
  utility and
  service providers
- 5. Help navigate permitting process



- Candidate search, recruitment and screening
- 2. Job Training
- 3. Funding for recruitment & training
- 4. Apprenticeships
- 5. Community and technical college and university curriculum development



- 1. Loans
- 2. Tax incentives
- 3. Infrastructure improvements



- 1. Market Research
- 2. Trade mission and trade shows
- 3. Export counseling, website development and grants