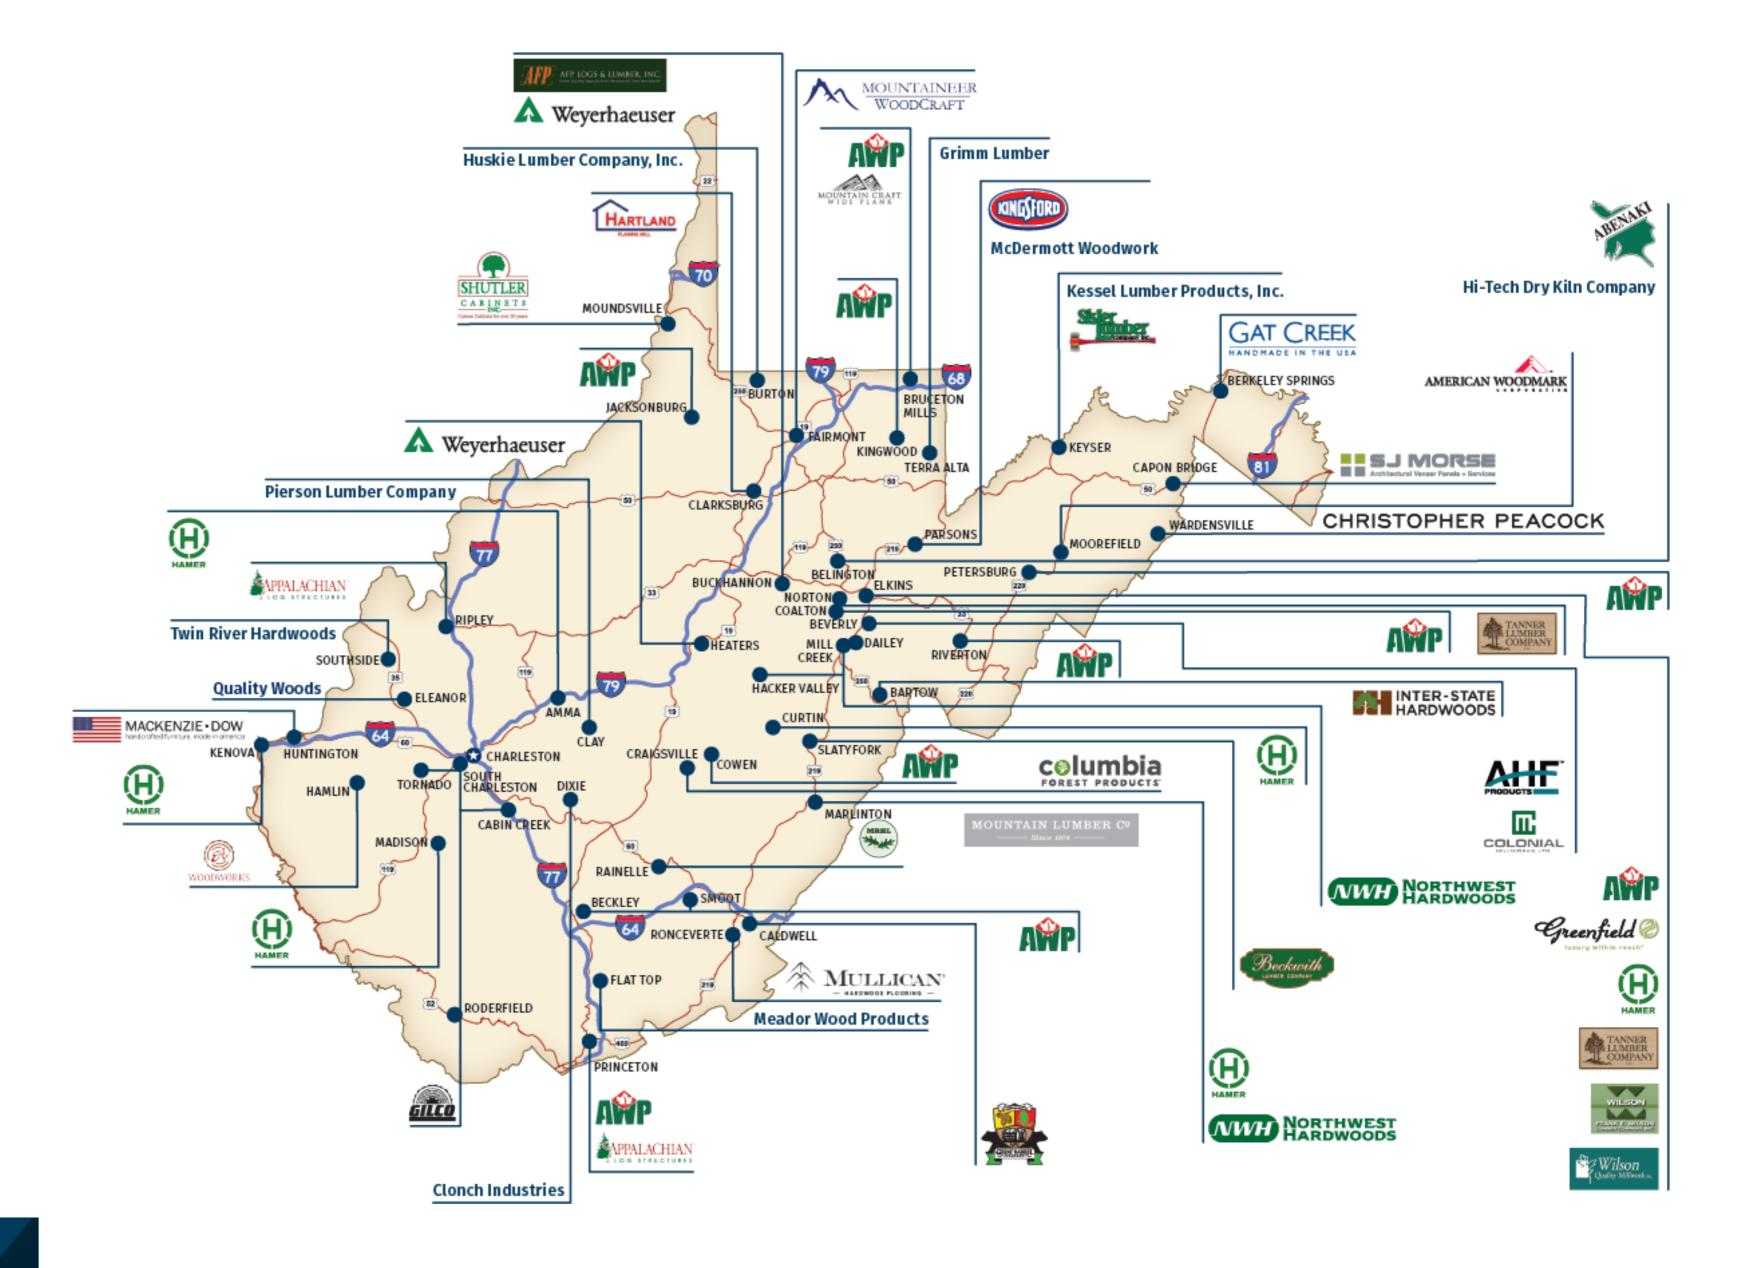

tment: \$2.9 billion** 

Nippon Tungsten
Die cutter rebuilders

Kureha PGA
Polymer products

7

Green Metals
Metals recycling

14

Kuraray

2018 2019 2020 2021

175

4,570

Other Japanese companies with West Virginia facilities

In addition to the manufacturers listed above, the following companies have opened sales offices, acquired existing facilities or established service operations: Feroleto Steel, JPN Precision, Matheson, Meiji, Mitsubishi Rayon, Okaya, Sanko Denki, Teikoku Chempump and Toyota Tsusho.

**Nippon Thermostat** 

OTHER 162

TOTAL JOBS 4,732

**SUBTOTAL** 



**Total Jobs: 4,732** 

## Aerospace Industry







## Automotive Industry







# Building Products Industry







## Chemical and Polymer Industry







## Defense Industry







# Forest Products Industry







# Information Technology Industry











## Metals Industry













## How we help



- 1. Building and site search, visits
- 2. Demographics, research
- 3. Single point of contact
- 4. Facilitate
  discussions with
  government,
  utility and
  service providers
- 5. Help navigate permitting process



- Candidate search, recruitment and screening
- 2. Job Training
- 3. Funding for recruitment & training
- 4. Apprenticeships
- 5. Community and technical college and university curriculum development



- 1. Loans
- 2. Tax incentives
- 3. Infrastructure improvements



- 1. Market Research
- 2. Trade mission and trade shows
- 3. Export counseling, website development and grants



- 1. Housing
- 2. Schools
- 3. Medical
- 4. Driver's License
- 5. Japanese School & ESL
- 6. Food,