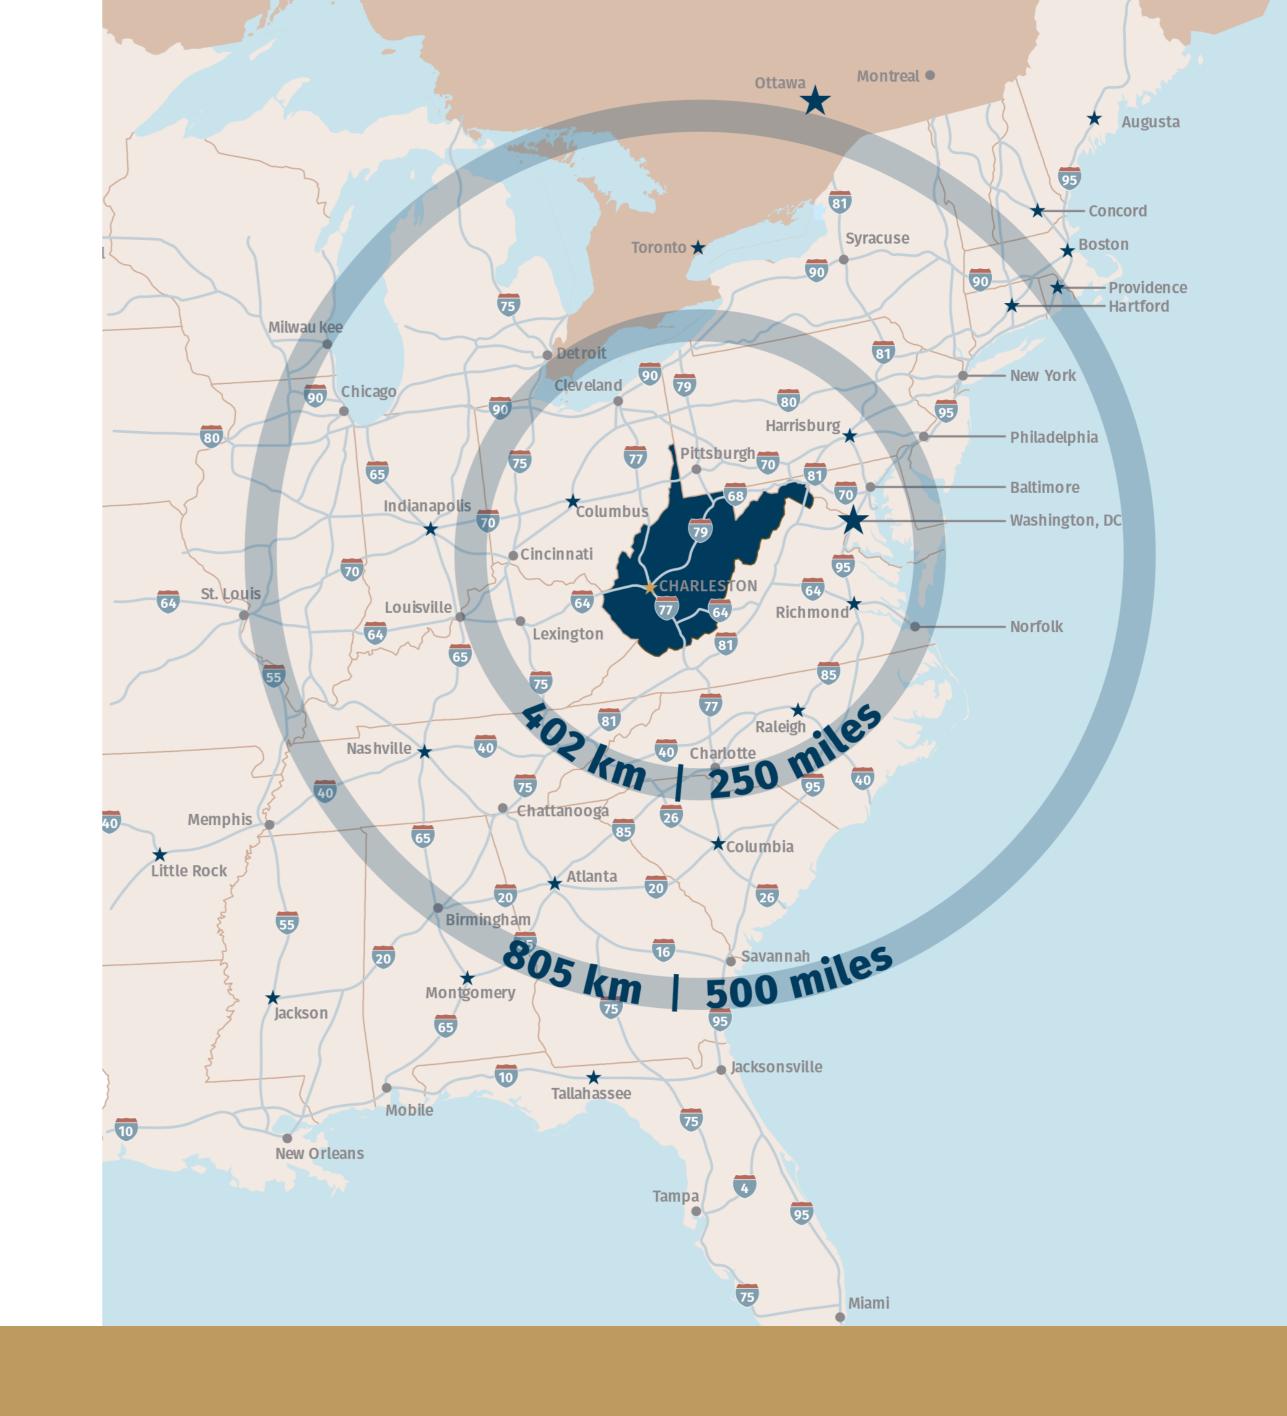

## West Virginia, USA

- Centrally located in the Eastern United States
- 50% of US population and 30% of Canada populations is within 800 km (500 miles)
- Extensive interstate highway system, river transportation and rail network