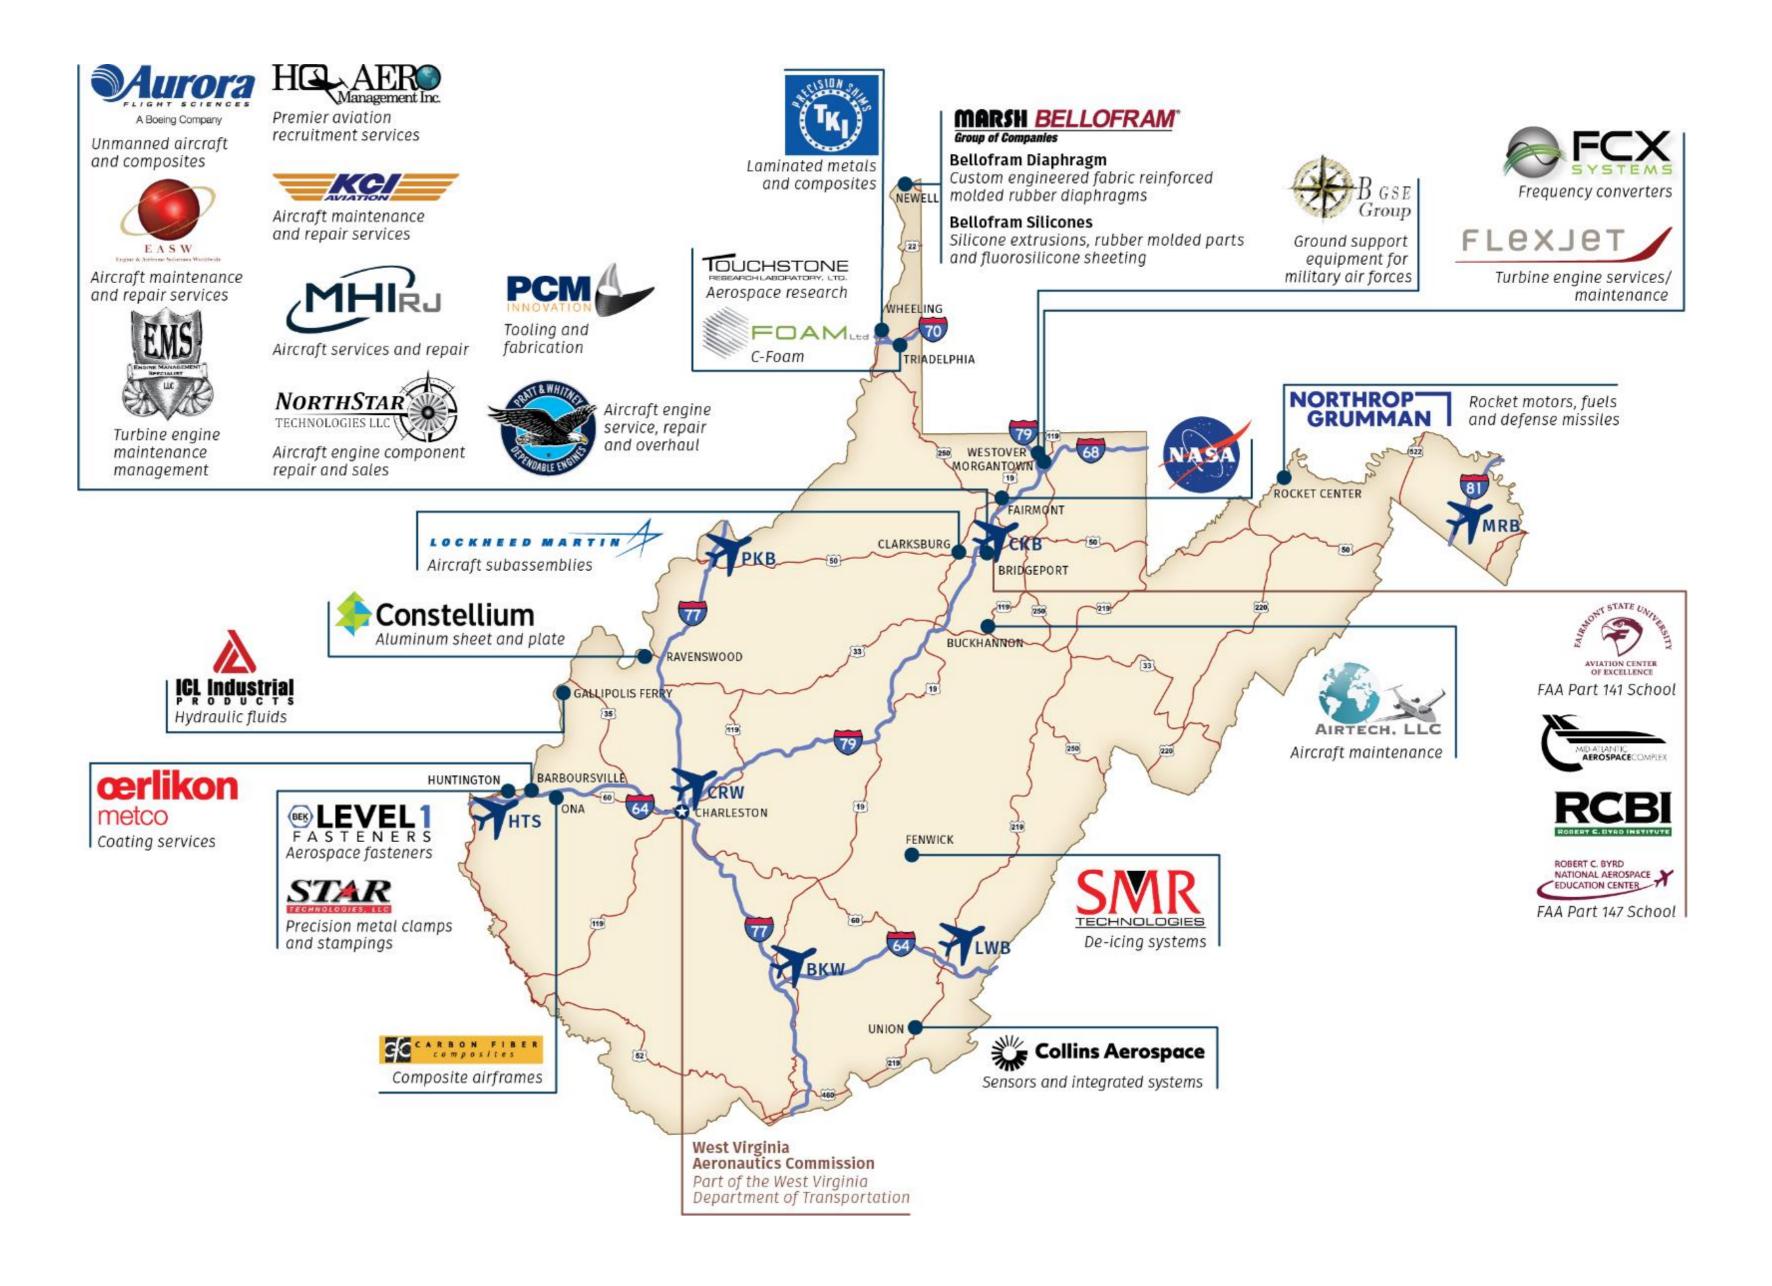

t of West Virginia's economic development strategy.

= Initial investment

Wheeling-Nippon Steel
Steel coating and finishing

**A** = Expansion

**Total Japanese investment: \$2.9 billion** 

Nippon Tungsten
Die cutter rebuilders

Kureha PGA
Polymer products

7

Green Metals
Metals recycling

14

Kuraray

2018 2019 2020 2021

175

4,570

Other Japanese companies with West Virginia facilities

In addition to the manufacturers listed above, the following companies have opened sales offices, acquired existing facilities or established service operations: Feroleto Steel, JPN Precision, Matheson, Meiji, Mitsubishi Rayon, Okaya, Sanko Denki, Teikoku Chempump and Toyota Tsusho.

**Nippon Thermostat** 

OTHER 162

TOTAL JOBS 4,732

**SUBTOTAL** 



**Total Jobs: 4,732** 

## Aerospace Industry







## Automotive Industry







# Building Products Industry







## Chemical and Polymer Industry







## Defense Industry







# Forest Products Industry







# Information Technology Industry











## Metals Industry













## How we help



- 1. Building and site search, visits
- 2. Demographics, research
- 3. Single point of contact
- 4. Facilitate
  discussions with
  government,
  utility and
  service providers
- 5. Help navigate permitting process



- Candidate search, recruitment and screening
- 2. Job Training
- 3. Funding for recruitment & training
- 4. Apprenticeships
- 5. Community and technical college and university curriculum development



- 1. Loans
- 2. Tax incentives
- 3. Infrastructure improvements



- 1. Market Research
- 2. Trade mission and t