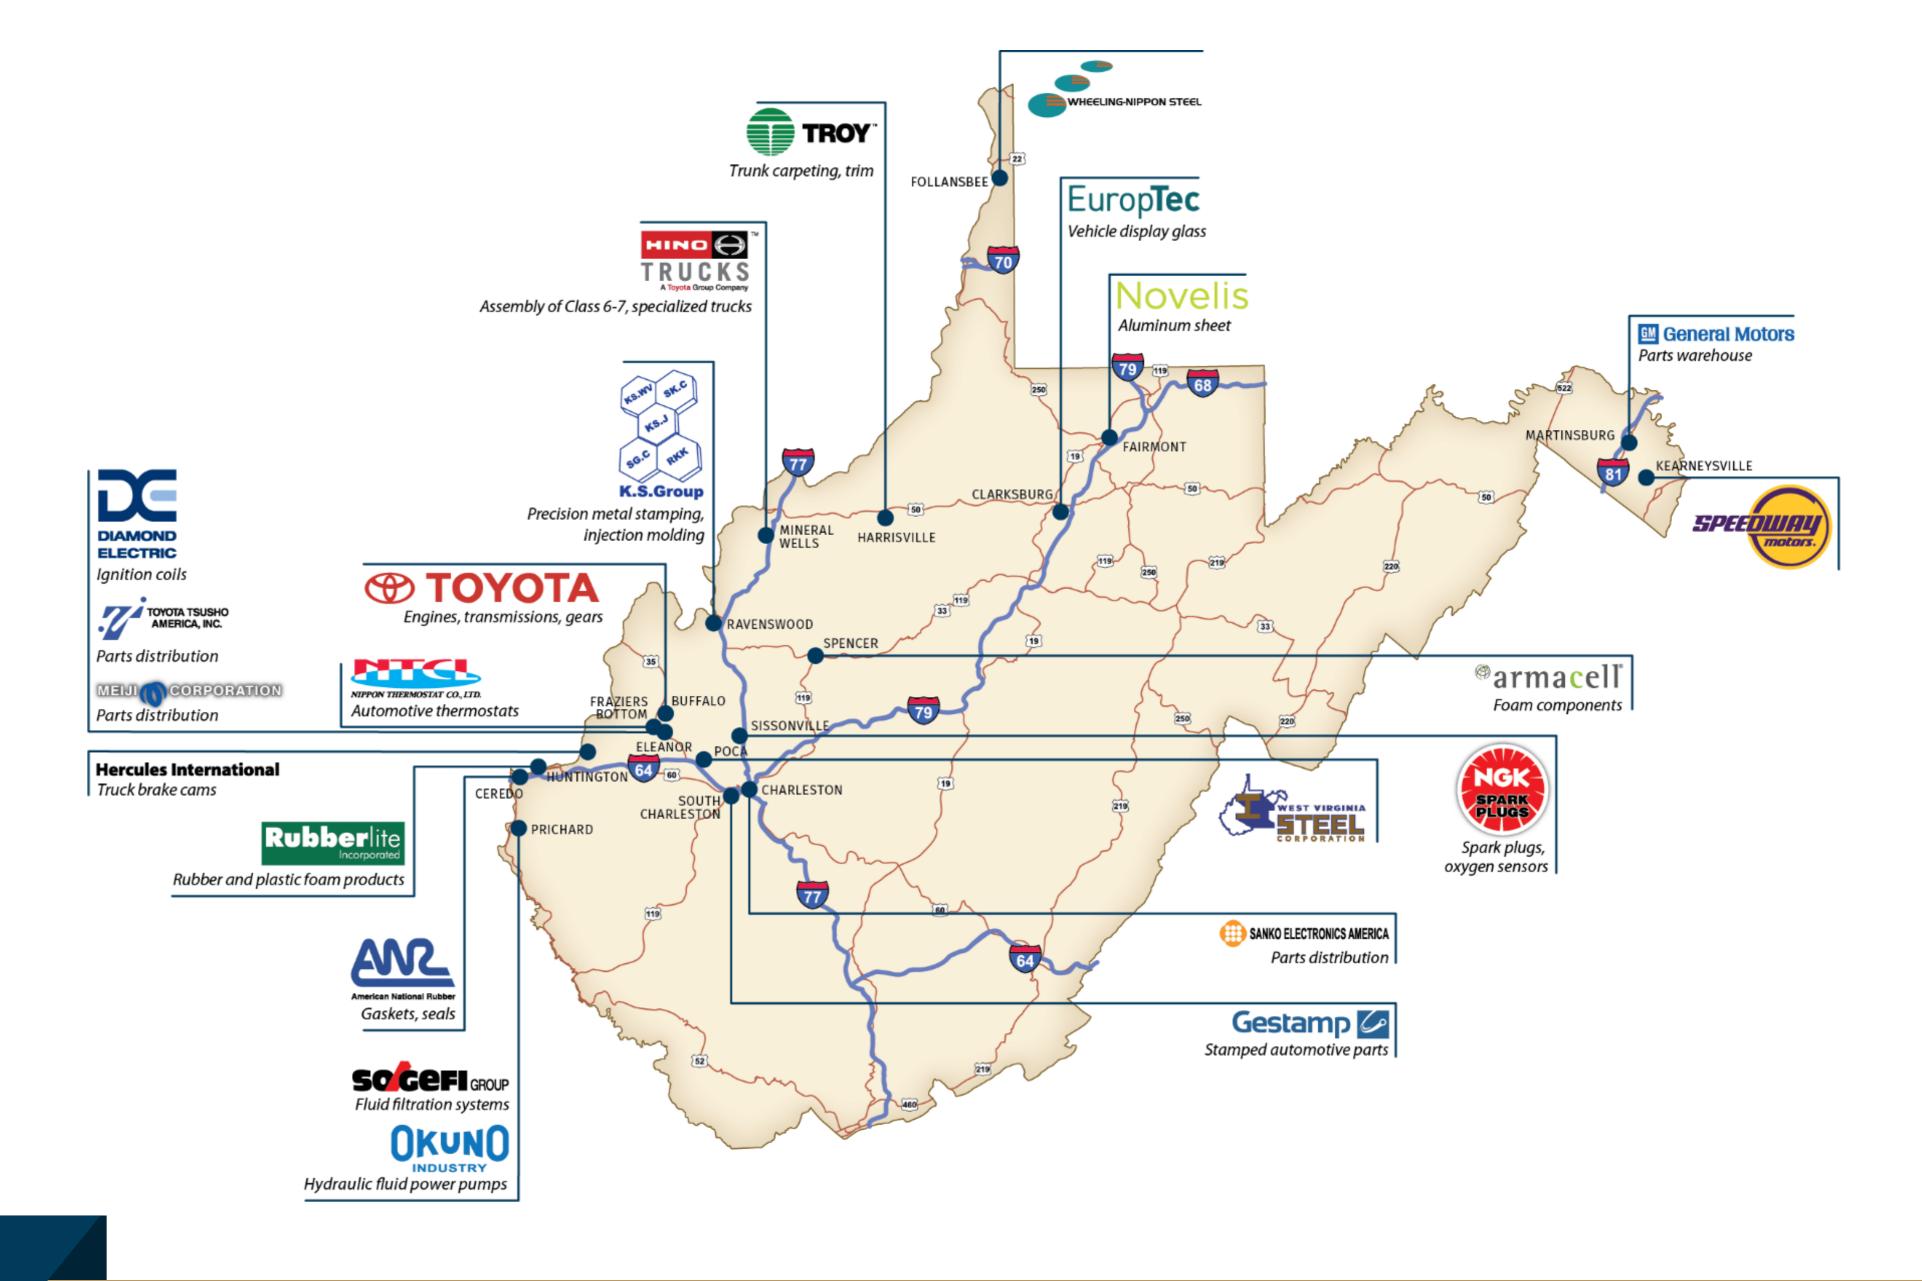

development strategy.

= Initial investment

Wheeling-Nippon Steel
Steel coating and finishing

**A** = Expansion

**Total Japanese investment: \$2.9 billion** 

Nippon Tungsten
Die cutter rebuilders

Kureha PGA
Polymer products

7

Green Metals
Metals recycling

14

Kuraray

2018 2019 2020 2021

175

4,570

Other Japanese companies with West Virginia facilities

In addition to the manufacturers listed above, the following companies have opened sales offices, acquired existing facilities or established service operations: Feroleto Steel, JPN Precision, Matheson, Meiji, Mitsubishi Rayon, Okaya, Sanko Denki, Teikoku Chempump and Toyota Tsusho.

**Nippon Thermostat** 

OTHER 162

TOTAL JOBS 4,732

**SUBTOTAL** 



**Total Jobs: 4,732** 

## Aerospace Industry







## Automotive Industry







# Building Products Industry







## Chemical and Polymer Industry







## Defense Industry







# Forest Products Industry







# Information Technology Industry











## Metals Industry













## How we help



- 1. Building and site search, visits
- 2. Demographics, research
- 3. Single point of contact
- 4. Facilitate
  discussions with
  government,
  utility and
  service providers
- 5. Help navigate permitting process



- Candidate search, recruitment and screening
- 2. Job Training
- 3. Funding for recruitment & training
- 4. Apprenticeships
- 5. Community and technical college and university curriculum development



- 1. Loans
- 2. Tax incentives
- 3. Infrastructure improvements



- 1. Market Research
- 2. Trade mission and trade shows
- 3. Export counsel