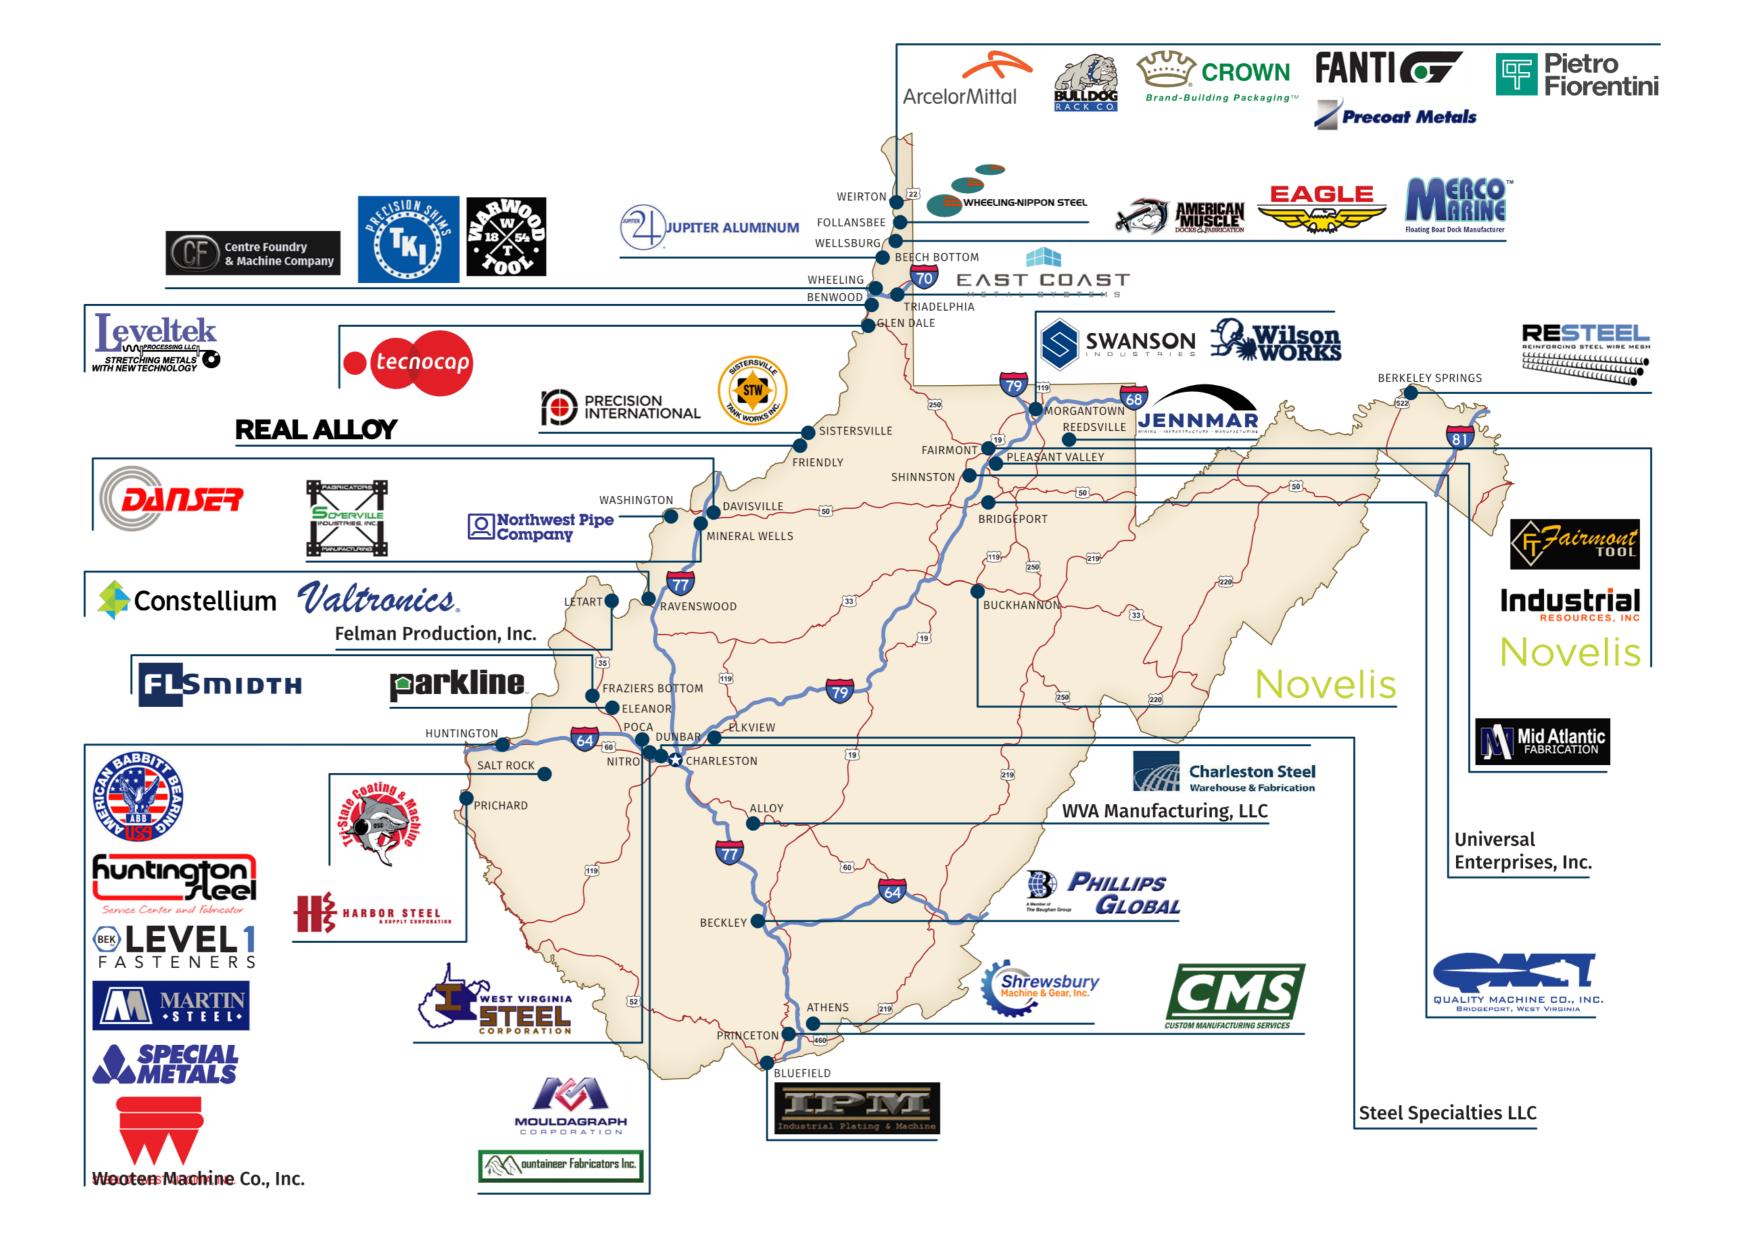

PGA
Polymer products

7

Green Metals
Metals recycling

14

Kuraray

2018 2019 2020 2021

175

4,570

Other Japanese companies with West Virginia facilities

In addition to the manufacturers listed above, the following companies have opened sales offices, acquired existing facilities or established service operations: Feroleto Steel, JPN Precision, Matheson, Meiji, Mitsubishi Rayon, Okaya, Sanko Denki, Teikoku Chempump and Toyota Tsusho.

**Nippon Thermostat** 

OTHER 162

TOTAL JOBS 4,732

**SUBTOTAL** 



**Total Jobs: 4,732** 

## Aerospace Industry







## Automotive Industry







# Building Products Industry







## Chemical and Polymer Industry







## Defense Industry







# Forest Products Industry







# Information Technology Industry











## Metals Industry













## How we help



- 1. Building and site search, visits
- 2. Demographics, research
- 3. Single point of contact
- 4. Facilitate
  discussions with
  government,
  utility and
  service providers
- 5. Help navigate permitting process



- Candidate search, recruitment and screening
- 2. Job Training
- 3. Funding for recruitment & training
- 4. Apprenticeships
- 5. Community and technical college and university curriculum development



- 1. Loans
- 2. Tax incentives
- 3. Infrastructure improvements



- 1. Market Research
- 2. Trade mission and trade shows
- 3. Export counseling, website development and grants



- 1. Housing
- 2. Schools
- 3. Medical
- 4. Driver's License
- 5. Japanese School & ESL
- 6. Food, shopping
- 7. Visa Applications
- 8. Recreation





West Virginia Dep